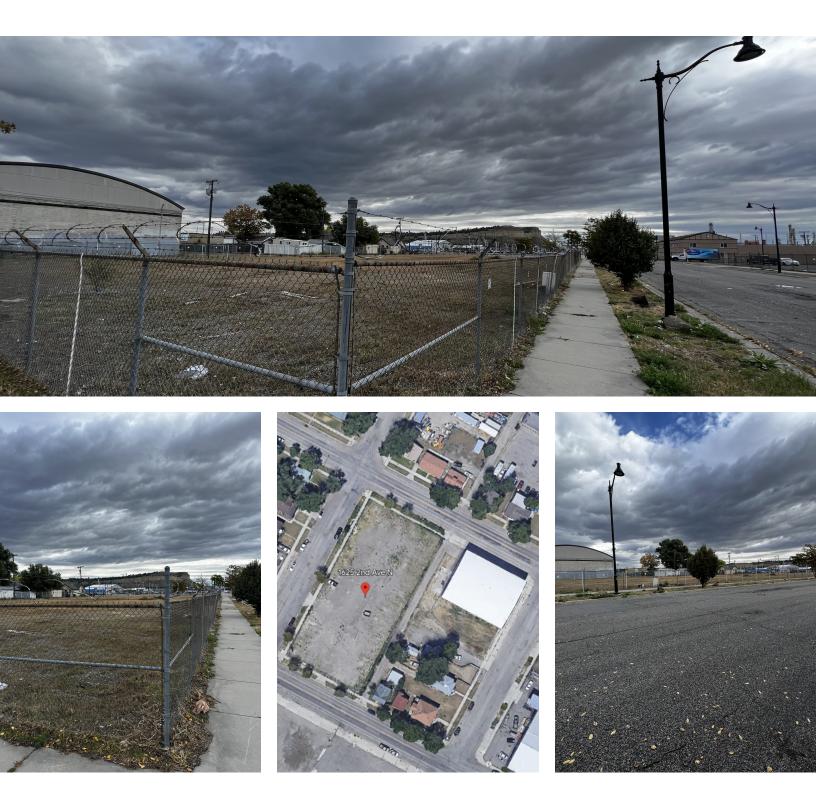

#### **Property Highlights**

- 42,000 SF
- Downtown Billings
- Rectangular shape
- Level Topography
- Fully Fenced
- 2nd Ave N. & N. 17th St. Access

### **Property Description**

Introducing a prime piece of real estate in the heart of downtown Billings! This exceptional property offers a generous 42,000 square feet of land, making it a rare and valuable opportunity for investors and developers.

Located in the bustling downtown area, this parcel of land is strategically positioned for maximum exposure and accessibility. It's ideal for a wide range of commercial endeavors, whether you're considering a mixed-use development, office space, or retail establishment.