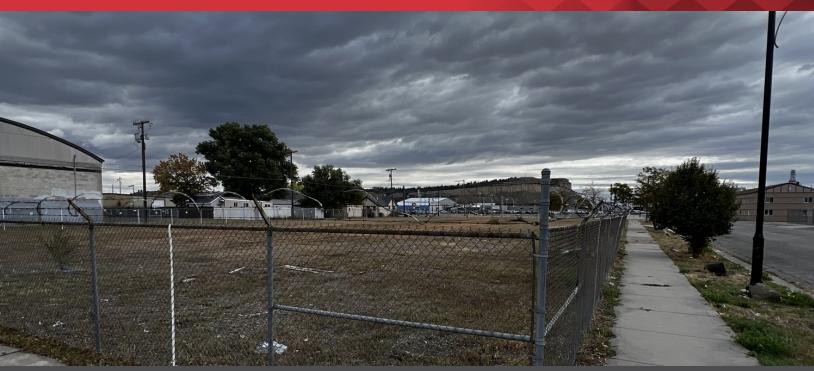

#### **Property Highlights**

- 42,000 SF
- Downtown Billings
- Rectangular shape
- Level Topography
- Fully Fenced
- 2nd Ave N. & N. 17th St. Access

### **Property Description**

Introducing a prime piece of real estate in the heart of downtown Billings! This exceptional property offers a generous 42,000 square feet of land, making it a rare and valuable opportunity for investors and developers.

Located in the bustling downtown area, this parcel of land is strategically positioned for maximum exposure and accessibility. It's ideal for a wide range of commercial endeavors, whether you're considering a mixed-use development, office space, or retail establishment.