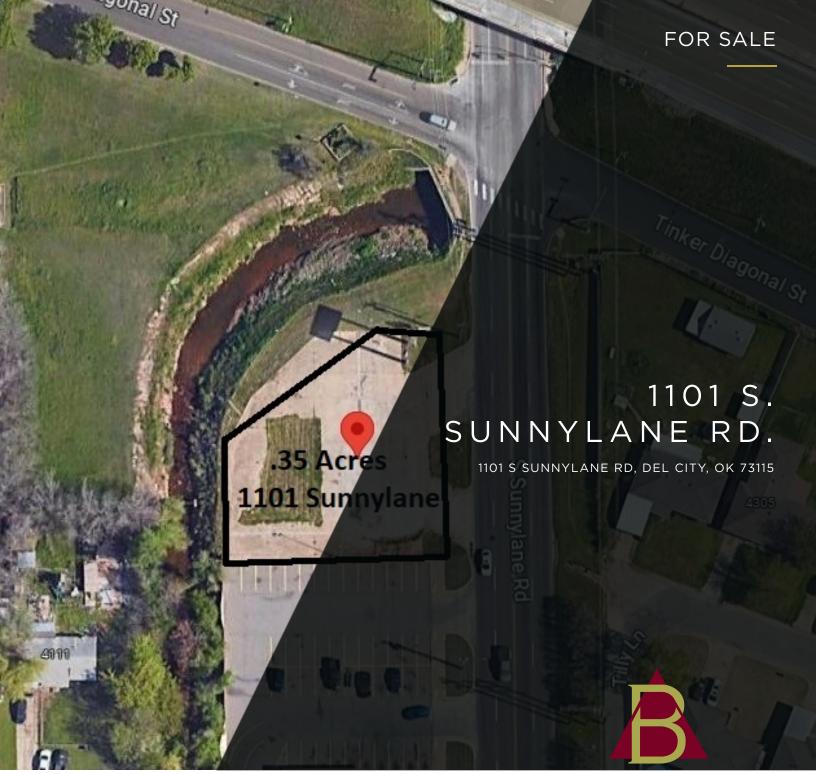

#### **GREG BANTA**

405.840.1600

GREG@BANTAPROPERTYGROUP.COM

1101 S SUNNYLANE RD, DEL CITY, OK 73115

#### **OFFERING SUMMARY**

| Sale Price:    | \$275,000 |
|----------------|-----------|
| Size: (Acres): | .35       |
| Zoning:        | HC        |

#### **PROPERTY OVERVIEW**

This highly visible location is at the intersection of Sunnylane Road and I-40. Ideal for businesses needing high visibility. Attractive opportunity for commercial businesses including fast food, medical/dental services or any other business looking for a highly visible corner. Potential for food trucks.