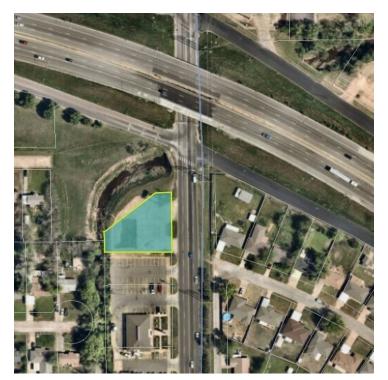

#### **PROPERTY OVERVIEW**

This highly visible location is at the intersection of Sunnylane Road and I-40. Ideal for businesses needing high visibility. Attractive opportunity for commercial businesses including fast food, medical/dental services or any other business looking for a highly visible corner. Potential for food trucks.

### **PROPERTY HIGHLIGHTS**

- High Traffic Count
- Highly visible with pylon sign that can be seen from I-40
- · Active Retail Corridor

1101 S SUNNYLANE RD, DEL CITY, OK 73115

1101 S SUNNYLANE RD, DEL CITY, OK 73115