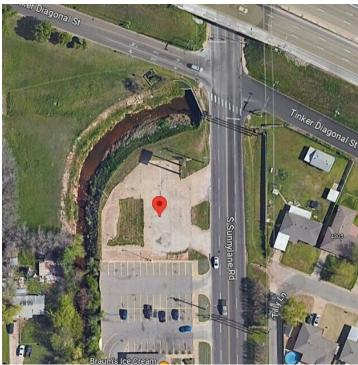

#### **PROPERTY OVERVIEW**

This highly visible location is at the intersection of Sunnylane Road and I-40. Ideal for businesses needing high visibility. Attractive opportunity for commercial businesses including fast food, medical/dental services or any other business looking for a highly visible corner. Potential for food trucks.

### **PROPERTY HIGHLIGHTS**

- High Traffic Count
- Highly visible with pylon sign that can be seen from I-40
- · Active Retail Corridor

1101 S SUNNYLANE RD, DEL CITY, OK 73115

1101 S SUNNYLANE RD, DEL CITY, OK 73115