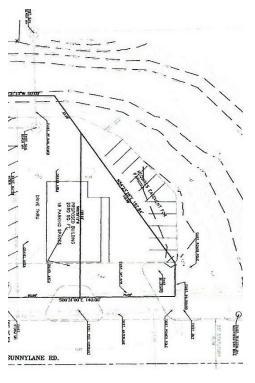

#### **PROPERTY OVERVIEW**

This highly visible location is at the intersection of Sunnylane Road and I-40. Ideal for businesses needing high visibility. Attractive opportunity for commercial businesses including fast food, medical/dental services or any other business looking for a highly visible corner. Potential for food trucks.

### **PROPERTY HIGHLIGHTS**

- High Traffic Count
- Highly visible with pylon sign that can be seen from I-40
- · Active Retail Corridor

1101 S SUNNYLANE RD, DEL CITY, OK 73115

1101 S SUNNYLANE RD, DEL CITY, OK 73115