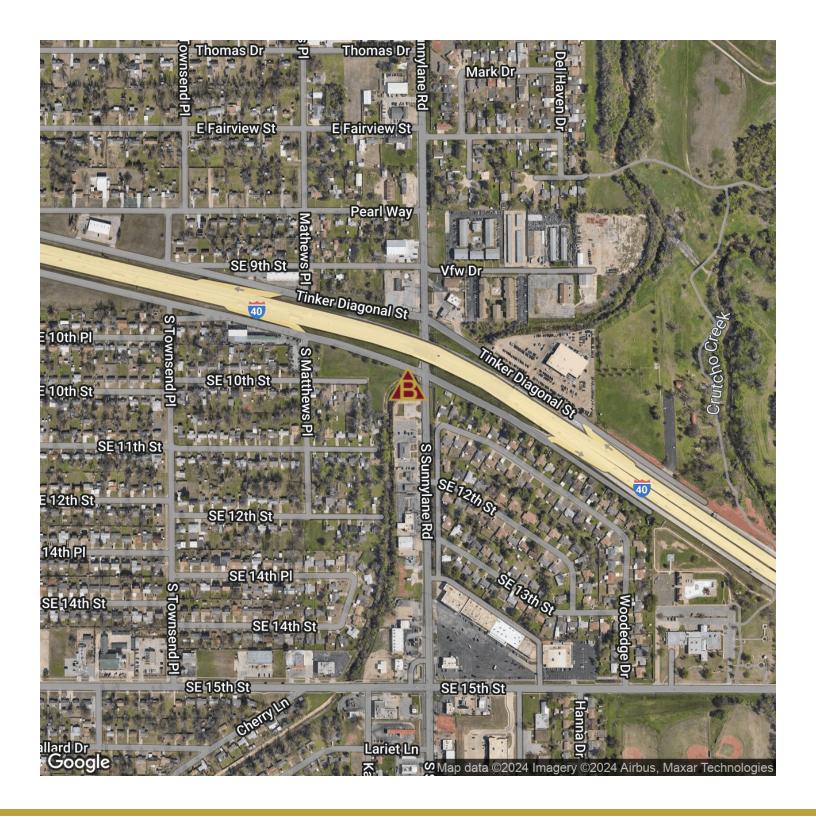

#### **GREG BANTA**

405.840.1600

GREG@BANTAPROPERTYGROUP.COM

1101 S SUNNYLANE RD, DEL CITY, OK 73115

#### **PROPERTY OVERVIEW**

This highly visible location is at the intersection of Sunnylane Road and I-40. Ideal for businesses needing high visibility. Attractive opportunity for commercial businesses including fast food, medical/dental services or any other business looking for a highly visible corner. Potential for food trucks.

### **PROPERTY HIGHLIGHTS**

- High Traffic Count
- Highly visible with pylon sign that can be seen from I-40
- · Active Retail Corridor

1101 S SUNNYLANE RD, DEL CITY, OK 73115

1101 S SUNNYLANE RD, DEL CITY, OK 73115