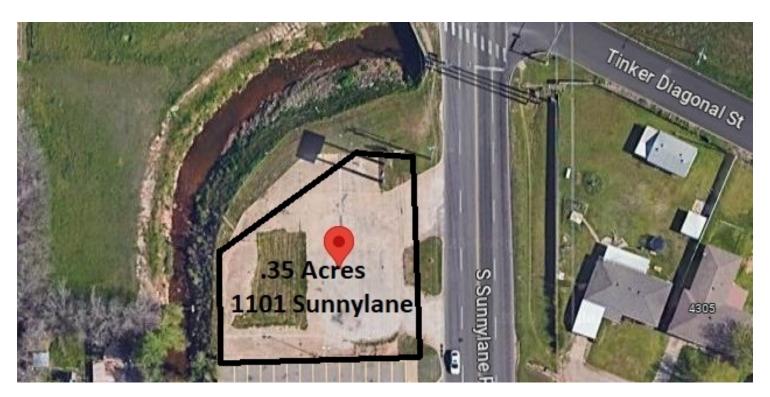

#### **GREG BANTA**

405.840.1600

GREG@BANTAPROPERTYGROUP.COM

1101 S SUNNYLANE RD, DEL CITY, OK 73115

#### **OFFERING SUMMARY**

| Sale Price:    | \$275,000 |
|----------------|-----------|
| Size: (Acres): | .35       |
| Zoning:        | HC        |

#### **PROPERTY OVERVIEW**

This highly visible location is at the intersection of Sunnylane Road and I-40. Ideal for businesses needing high visibility. Attractive opportunity for commercial businesses including fast food, medical/dental services or any other business looking for a highly visible corner. Potential for food trucks.