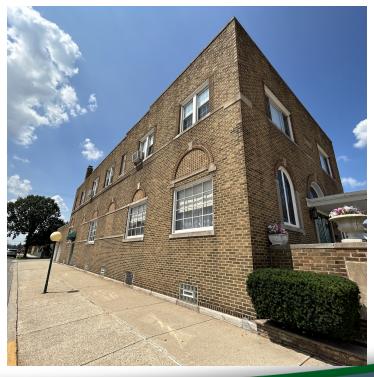

Chicago. The subject property features a main floor of 2,835 SF with a lobby/waiting area, office and mens/women's restrooms and a two car garage (935 SF). The second floor is approximately 2,835 SF that consist of two apartments that both include a living room, dining room and kitchen (1 bed, 1 bath).

# **LOCATION DESCRIPTION**

East Chicago is a city in Lake County, Indiana, United States. The population was 29,698 at the 2010 census. The city is home of the Indiana Harbor and Ship Canal, an artificial freshwater harbor characterized by industrial and manufacturing activity. Situated along Lake Michigan, East Chicago is about 18 miles from downtown Chicago, Illinois and is just west of Gary, Indiana.

# 3934 ELM STREET

3934 Elm St, East Chicago, IN 46312



#### ADDITIONAL PHOTOS







# **BRETT MCDERMOTT**

Co-Founder/Senior Vice President 219.864.0200 bmcdermott@latitudeco.com

# **MYLES RAPCHAK**

Principal/Vice President 219.864.0200 mrapchak@latitudeco.com

# JOHN O'MALLEY

Associate Broker 219.864.0200 jomalley@latitudeco.com



#### **LOCATION MAPS**







#### **DEMOGRAPHICS MAP & REPORT**



| POPULATION                           | 0.25 MILES              | 0.5 MILES              | 1 MILE              |
|--------------------------------------|-------------------------|------------------------|---------------------|
| Total Population                     | 2,068                   | 7,316                  | 14,149              |
| Average Age                          | 41.1                    | 40.0                   | 37.2                |
| Average Age (Male)