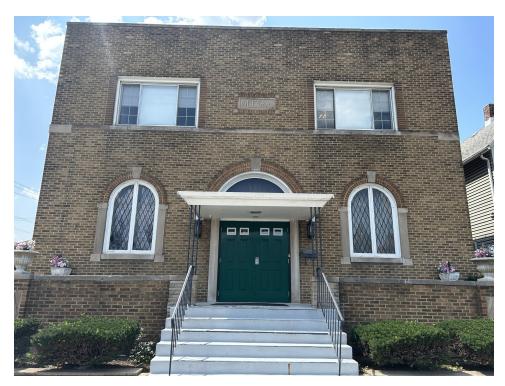

ast Chicago. The subject property features a main floor of 2,835 SF with a lobby/waiting area, office and mens/women's restrooms and a two car garage (935 SF). The second floor is approximately 2,835 SF that consist of two apartments that both include a living room, dining room and kitchen (1 bed, 1 bath).

# **LOCATION DESCRIPTION**

East Chicago is a city in Lake County, Indiana, United States. The population was 29,698 at the 2010 census. The city is home of the Indiana Harbor and Ship Canal, an artificial freshwater harbor characterized by industrial and manufacturing activity. Situated along Lake Michigan, East Chicago is about 18 miles from downtown Chicago, Illinois and is just west of Gary, Indiana.

# 3934 ELM STREET

3934 Elm St, East Chicago, IN 46312



#### ADDITIONAL PHOTOS







# **BRETT MCDERMOTT**

Co-Founder/Senior Vice President 219.864.0200 bmcdermott@latitudeco.com

# **MYLES RAPCHAK**

Principal/Vice President 219.864.0200 mrapchak@latitudeco.com

# JOHN O'MALLEY

Associate Broker 219.864.0200 jomalley@latitudeco.com



#### **LOCATION MAPS**







#### **DEMOGRAPHICS MAP & REPORT**



| POPULATION                           | 0.25 MILES              | 0.5 MILES              | 1 MILE              |
|--------------------------------------|-------------------------|------------------------|---------------------|
| Total Population                     | 2,068                   | 7,316                  | 14,149              |
| Average Age                          | 41.1                    | 40.0                   | 37.2                |
| Average Age (M