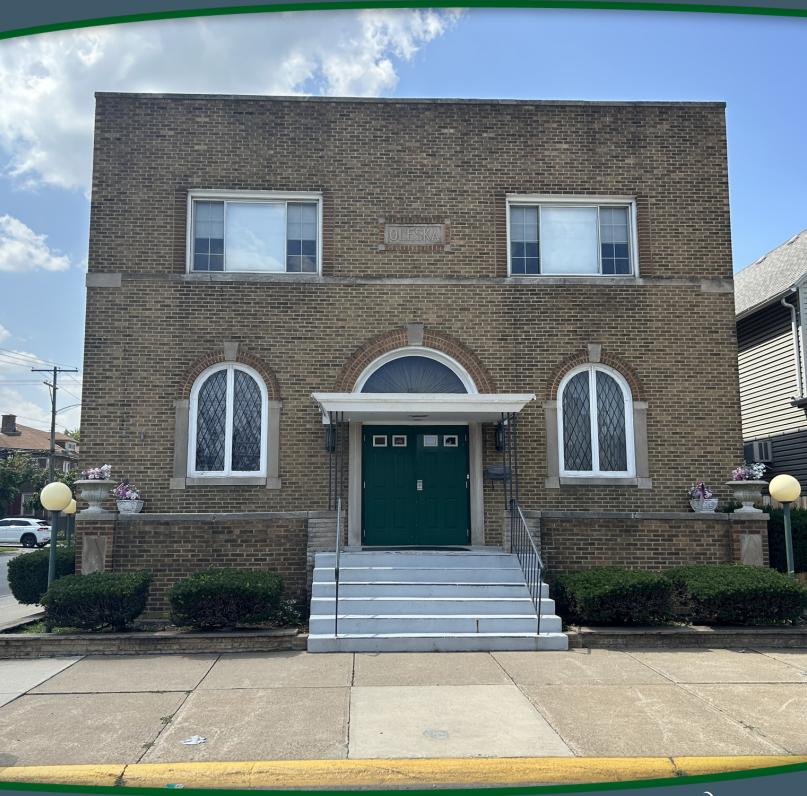

# 3934 ELM STREET

3934 Elm St, East Chicago, IN 46312

#### **EXECUTIVE SUMMARY**

# **OFFERING SUMMARY**

**Sale Price:** \$360,000

**Price / SF:** \$54.50

Lot Size: 0.11 Acres

Year Built: 1927

**Building Size:** 6606 SF

**Zoning:** R-4, Multi-Family

# **PROPERTY HIGHLIGHTS**

- Former funeral home available for sale in East Chicago!
- 6,606 SF with two apartments upstairs that can be leased out or occupied by owner while operating a business below
- Excellent opportunity to either continue operating a funeral business or renovate to strictly Multi-Family
- Low Indiana Taxes!