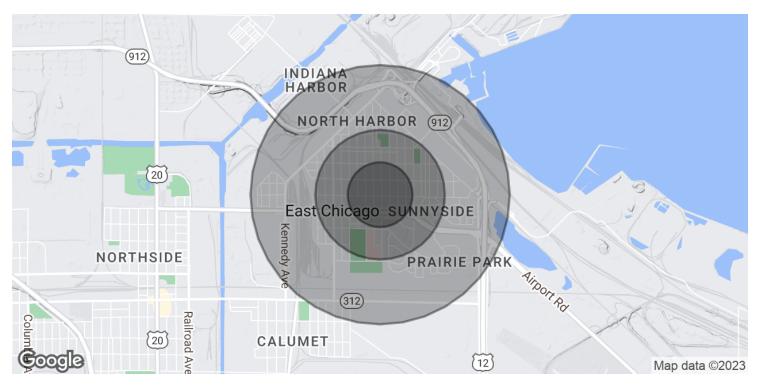

#### **LOCATION MAPS**

#### **DEMOGRAPHICS MAP & REPORT**

| POPULATION                           | 0.25 MILES              | 0.5 MILES              | 1 MILE              |
|--------------------------------------|-------------------------|------------------------|---------------------|
| Total Population                     | 2,068                   | 7,316                  | 14,149              |
| Average Age                          | 41.1                    | 40.0                   | 37.2                |
| Average Age (Male)                   | 40.4                    | 42.4                   | 36.5                |
| Average Age (Female)                 | 43.4                    | 40.6                   | 39.0                |
|                                      |                         |                        |                     |
| HOUSEHOLDS & INCOME                  | 0.2E MILES              | O E MILES              | 1 MILE              |
| HOUSEHOLDS & INCOME                  | 0.25 MILES              | 0.5 MILES              | 1 MILE              |
| HOUSEHOLDS & INCOME Total Households | <b>0.25 MILES</b> 1,053 | <b>0.5 MILES</b> 3,672 | <b>1 MILE</b> 7,175 |
|                                      |                         |                        |                     |
| Total Households                     | 1,053                   | 3,672                  | 7,175               |