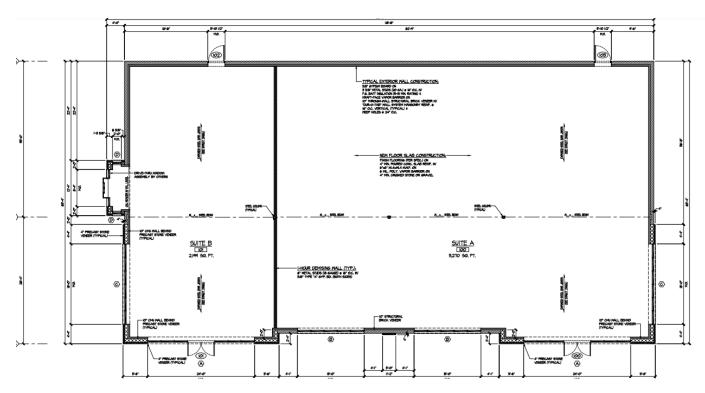

### **OFFERING SUMMARY**

Available SF: 2,199 SF

Lease Rate: Negotiable

Lot Size: 0.77 Acres

Year Built: 2024

**Building Size:** 6993 SF