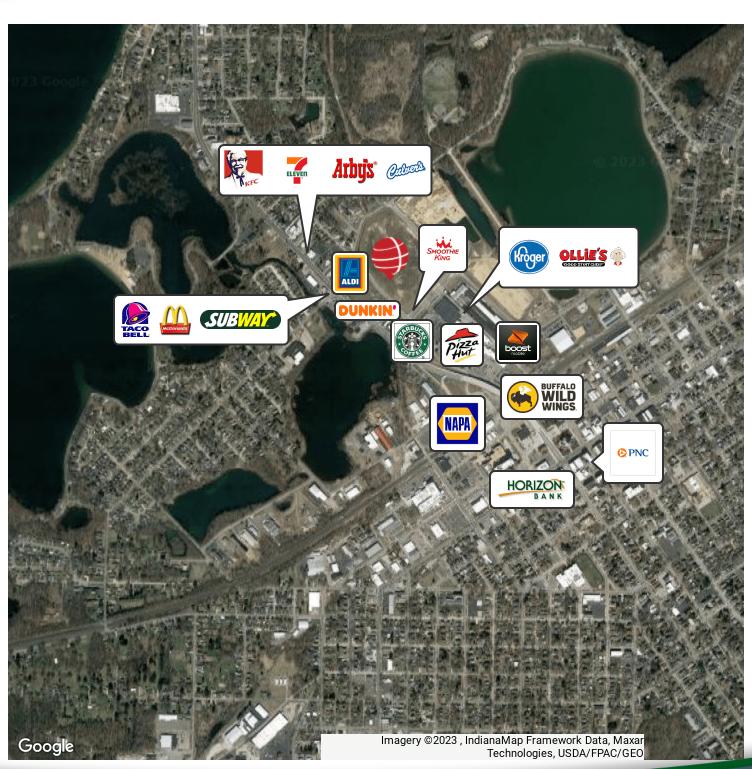

### **RETAILER MAP**

111 North Madison Street, La Porte, IN 46350

LOCATION MAPS

111 North Madison Street, La Porte, IN 46350

#### PROPERTY DESCRIPTION

Brand new retail center for lease in LaPorte, IN. The subject property is located at 111 N. Madison Street directly adjacent to the Kroger anchored shopping center. Construction is set to begin in Q4 of 2023 with delivery estimated in early Q3 of 2024. Join Anytime Fitness in their newest location with a drive-thru endcap available for lease. The subject is surrounded by national tenants including Smoothie King, Dunkin, Starbucks and Aldi as immediate neighbors. Great opportunity to locate in a strong retail trade area.

# **PROPERTY HIGHLIGHTS**

- · Brand new retail center coming to LaPorte, IN
- Delivery estimated to be Q3 2024
- Join Anytime Fitness in their newest location!
- Drive-thru endcap available
- Directly adjacent to a Kroger anchored shopping center
- · Surrounded by National Tenants