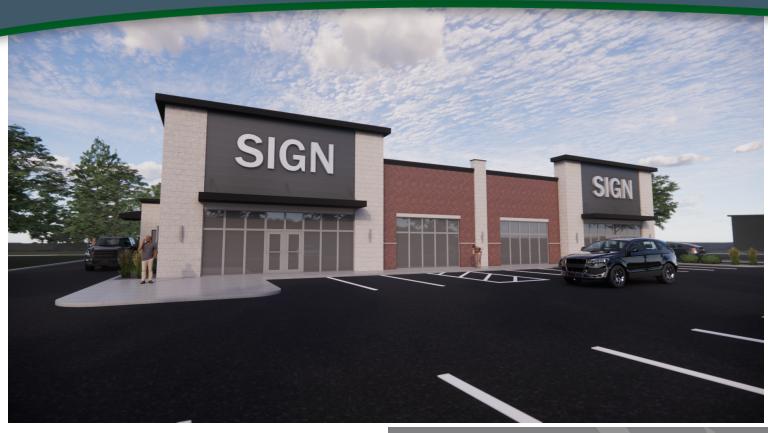

# **PROPERTY HIGHLIGHTS**

- · Brand new retail center coming to LaPorte, IN
- Delivery estimated to be Q3 2024
- Join Anytime Fitness in their newest location!
- Drive-thru endcap available
- Directly adjacent to a Kroger anchored shopping center
- · Surrounded by National Tenants

#### PROPERTY DESCRIPTION

Brand new retail center for lease in LaPorte, IN. The subject property is located at 111 N. Madison Street directly adjacent to the Kroger anchored shopping center. Construction is set to begin in Q4 of 2023 with delivery estimated in early Q3 of 2024. Join Anytime Fitness in their newest location with a drive-thru endcap available for lease. The subject is surrounded by national tenants including Smoothie King, Dunkin, Starbucks and Aldi as immediate neighbors. Great opportunity to locate in a strong retail trade area.