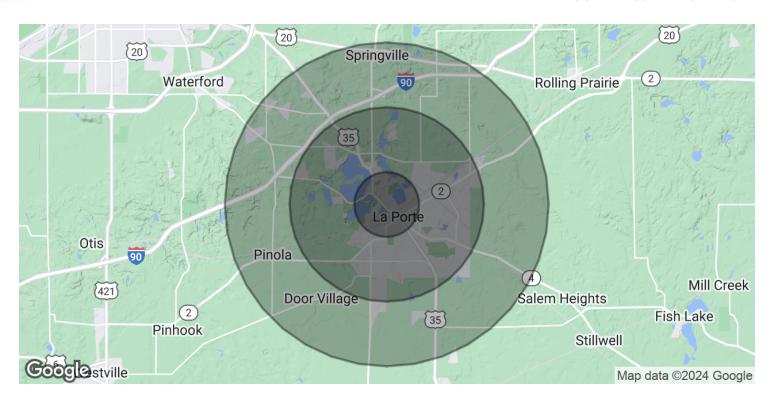

#### **DEMOGRAPHICS MAP & REPORT**

| POPULATION                           | 1 MILE              | 3 MILES               | 5 MILES               |
|--------------------------------------|---------------------|-----------------------|-----------------------|
| Total Population                     | 5,976               | 22,662                | 32,576                |
| Average Age                          | 33.9                | 39.9                  | 41.2                  |
| Average Age (Male)                   | 32.2                | 36.7                  | 38.7                  |
| Average Age (Female)                 | 37.8                | 42.1                  | 43.4                  |
|                                      |                     |                       |                       |
|                                      |                     |                       |                       |
| HOUSEHOLDS & INCOME                  | 1 MILE              | 3 MILES               | 5 MILES               |
| HOUSEHOLDS & INCOME Total Households | <b>1 MILE</b> 2,975 | <b>3 MILES</b> 10,830 | <b>5 MILES</b> 15,070 |
|                                      |                     |                       |                       |
| Total Households                     | 2,975               | 10,830                | 15,070                |