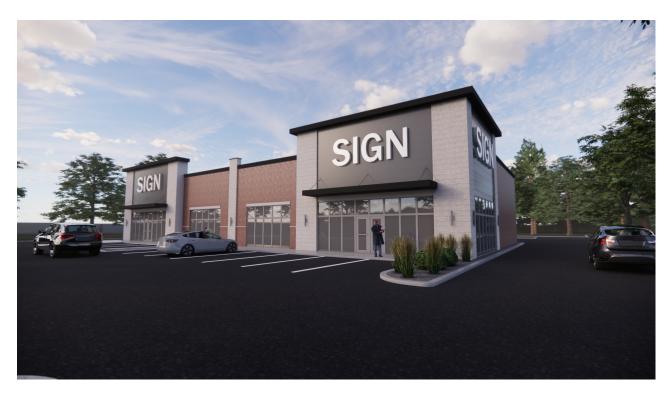

# **PROPERTY HIGHLIGHTS**

- · Brand new retail center coming to LaPorte, IN
- Delivery estimated to be Q3 2024
- Join Anytime Fitness in their newest location!
- Drive-thru endcap available
- Directly adjacent to a Kroger anchored shopping center
- · Surrounded by National Tenants

#### PROPERTY DESCRIPTION

Brand new retail center for lease in LaPorte, IN. The subject property is located at 111 N. Madison Street directly adjacent to the Kroger anchored shopping center. Construction is set to begin in Q4 of 2023 with delivery estimated in early Q3 of 2024. Join Anytime Fitness in their newest location with a drive-thru endcap available for lease. The subject is surrounded by national tenants including Smoothie King, Dunkin, Starbucks and Aldi as immediate neighbors. Great opportunity to locate in a strong retail trade area.