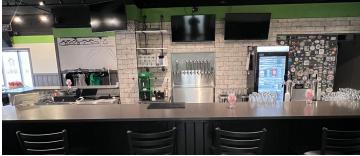

## 15 2nd St SE | Bar/Brewery

## FOR LEASE

\$4,000.00 per month (NNN)

- Great Corner Location
- Turn-Key Building
- Large Outdoor Patio
- Event Space in Backroom