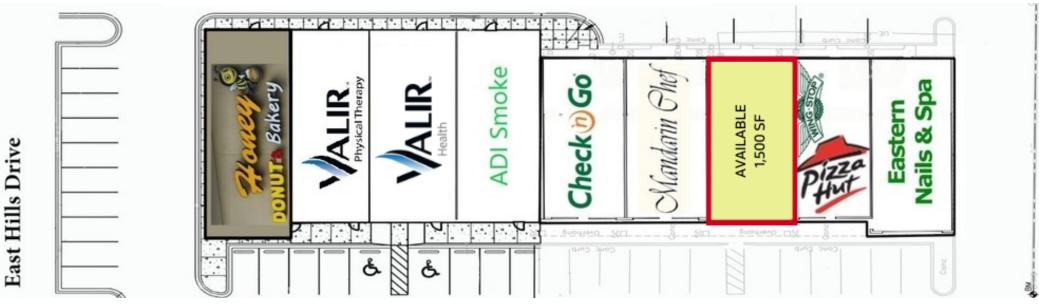

#### **OFFERING SUMMARY**

| Lease Rate:        | \$15.00 SF/yr (NNN) |                  |  |
|--------------------|---------------------|------------------|--|
| NNN:               | \$3.18/SF           |                  |  |
| Number of Units:   |                     | 9                |  |
| Available SF:      | 1,500 SF            |                  |  |
| Lot Size:          | 1.2 Acres           |                  |  |
| Building Size:     |                     | 14,679 SF        |  |
| Zoning:            |                     | 110 - Commercial |  |
| Market:            |                     | Moore            |  |
| SPACES             | LEASE RATE          | SPACE SIZE       |  |
| 1404 N Eastern Ave | \$15.00 SF/yr       | 1,500 SF         |  |

## Foxfire Plaza

# FOR LEASE