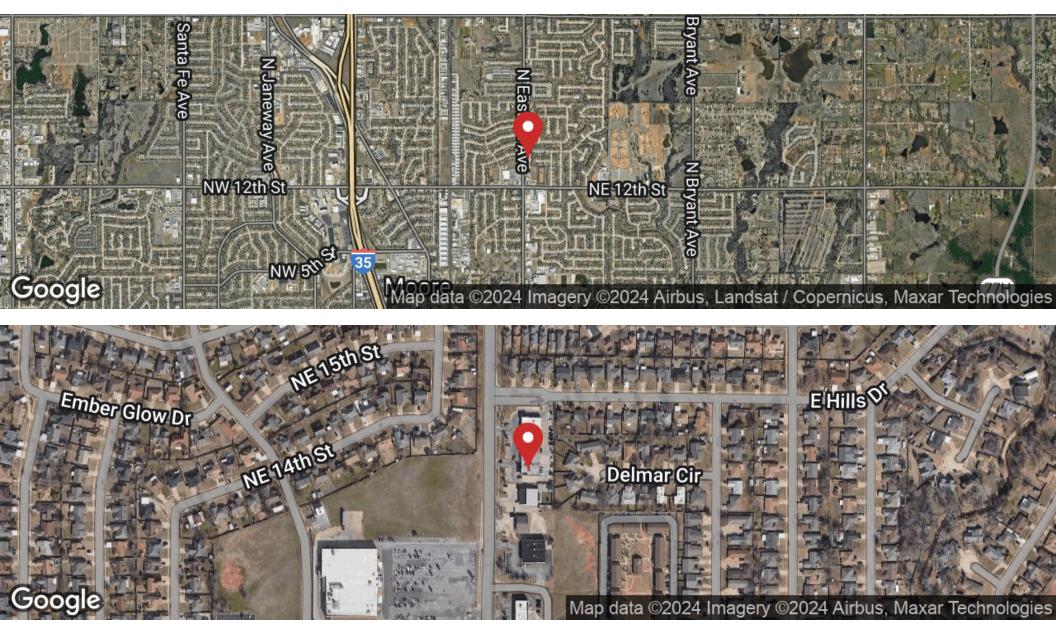

#### LOCATION DESCRIPTION

Located north of Moore High School and across from Crest Foods, this property is 1 mile east of I-35. This is a high traffic intersection with traffic counts of 17,800.

### **PROPERTY HIGHLIGHTS**

- Very Stable Retail Strip
- Across from Crest Foods
- Long-Term Tenant Mix
- Surrounded by Residential