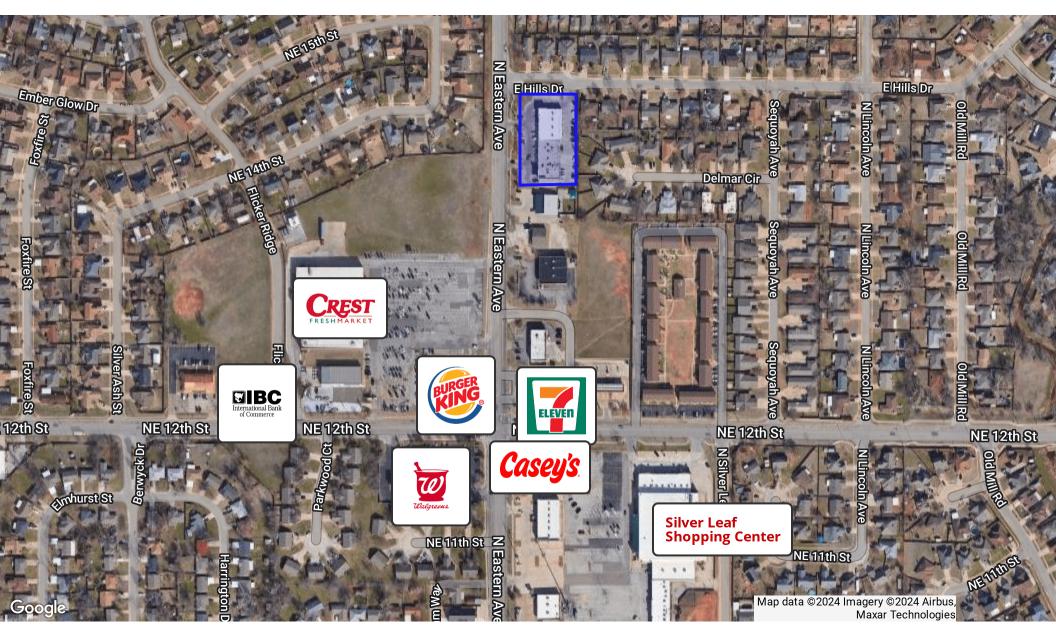

#### LOCATION DESCRIPTION

Located north of Moore High School and across from Crest Foods, this property is 1 mile east of I-35. This is a high traffic intersection with traffic counts of 17,800.

### **PROPERTY HIGHLIGHTS**

- Very Stable Retail Strip
- Across from Crest Foods
- Long-Term Tenant Mix
- Surrounded by Residential

## Foxfire Plaza