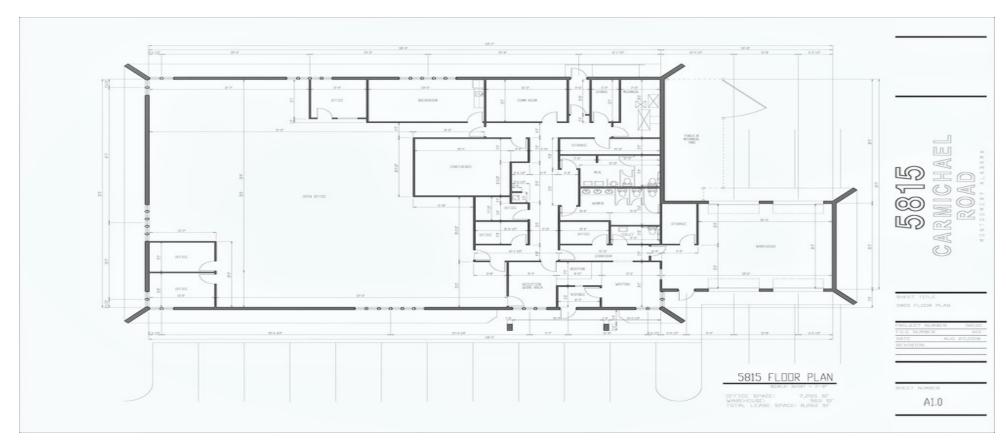

#### **OFFERING SUMMARY**

Available SF: Fully Leased

Lease Rate: Negotiable

Lot Size: 1.34 Acres

Building Size: 7,632

Zoning: B-3 (Highway Commercial)

### PROPERTY HIGHLIGHTS

- Highly visible location on Carmichael Road
- Ouick access to Eastern Boulevard and I-85
- Large open space in the center with flanking offices
- · Ample parking

- ±7.0 miles from Downtown Montgomery
- ±9.2 miles from Maxwell Air Force Base: Serving 25,000 Active Duty, Guard, Reserves, Contractors, and Retirees. The Air For University is attended by 20,000 annually