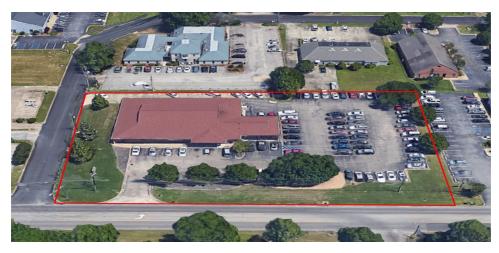

#### **OFFERING SUMMARY**

Available SF: Fully Leased

Lease Rate: Negotiable

Lot Size: 1.34 Acres

Building Size: 7,632

Zoning: B-3 (Highway Commercial)

### PROPERTY HIGHLIGHTS

- Highly visible location on Carmichael Road
- Ouick access to Eastern Boulevard and I-85
- Large open space in the center with flanking offices
- · Ample parking

- ±7.0 miles from Downtown Montgomery
- ±9.2 miles from Maxwell Air Force Base: Serving 25,000 Active Duty, Guard, Reserves, Contractors, and Retirees. The Air For University is attended by 20,000 annually