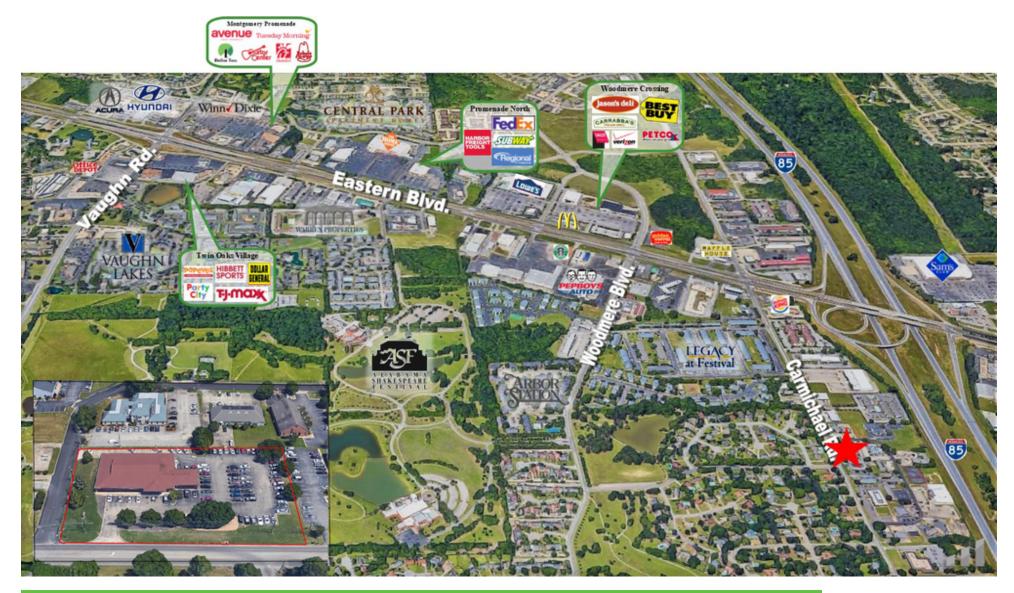

### PROPERTY HIGHLIGHTS

- Highly visible location on Carmichael Road
- Ouick access to Eastern Boulevard and I-85
- Large open space in the center with flanking offices
- · Ample parking

- ±7.0 miles from Downtown Montgomery
- ±9.2 miles from Maxwell Air Force Base: Serving 25,000 Active Duty, Guard, Reserves, Contractors, and Retirees. The Air For University is attended by 20,000 annually