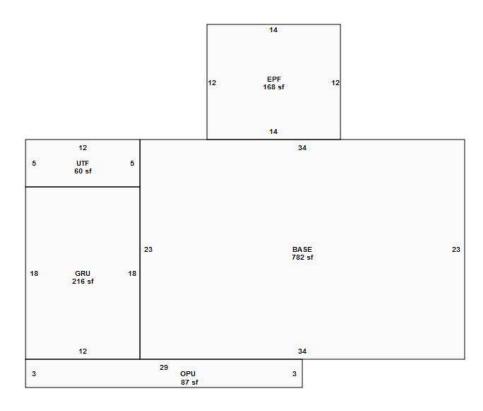

#### **Offering Summary**

| Building Size: | 1,313 SF                  |  |
|----------------|---------------------------|--|
| Price / SF:    | \$685.45                  |  |
| Cap Rate:      | 27.78%                    |  |
| NOI:           | \$250,000                 |  |
| Year Built:    | 1958                      |  |
| Renovated:     | 2000                      |  |
| Zoning:        | R1                        |  |
| Market:        | Central Florida           |  |
| Submarket:     | Orange, Seminole Counties |  |