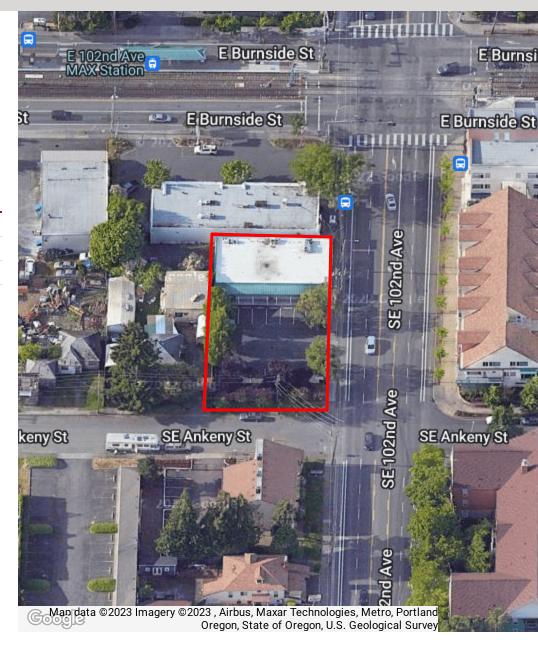

#### **PROPERTY HIGHLIGHTS**

- 14 off-street parking stalls
- Monument signage available
- Close to the Burnside MAX station on SE 102nd Avenue
- Bus stop within 100' of the building

| DEMOGRAPHICS      | 1 MILE   | 3 MILES  | 5 MILES  |
|-------------------|----------|----------|----------|
| Total Households  | 7,380    | 66,507   | 156,953  |
| Total Population  | 18,428   | 167,739  | 394,421  |
| Average HH Income | \$51,523 | \$53,314 | \$58,850 |