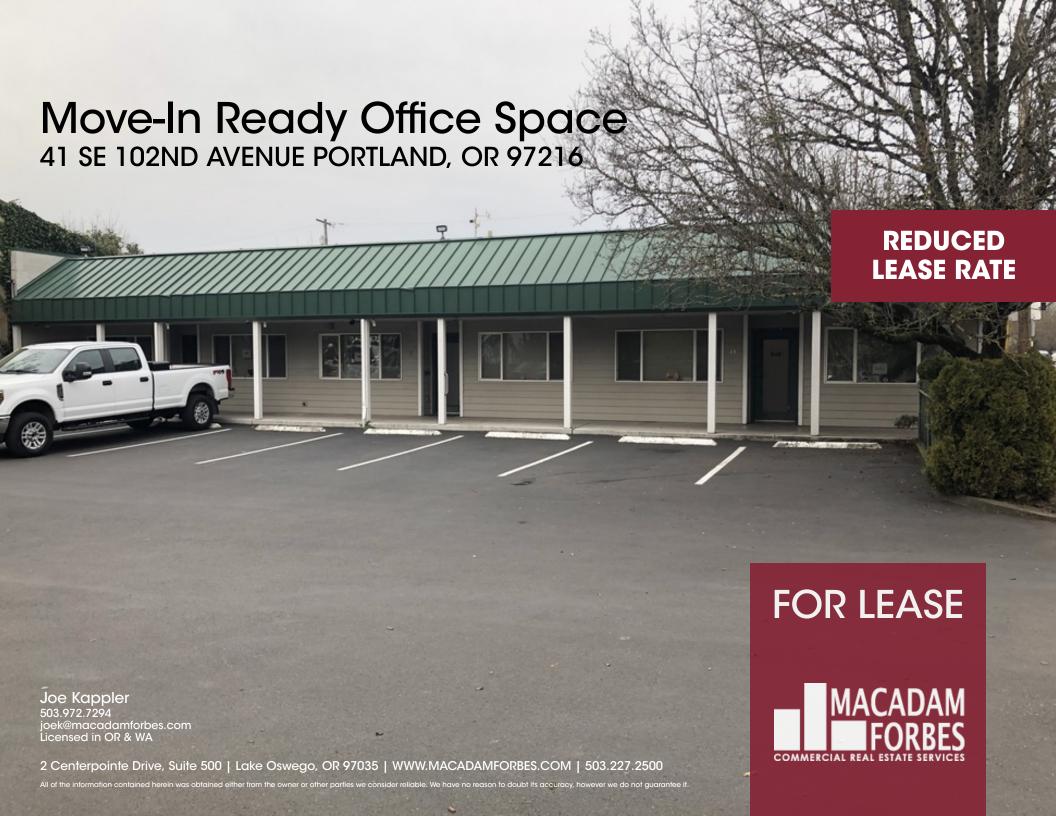

#### **PROPERTY DESCRIPTION**

Move-in ready single story option with a mix of open office space and private offices along with two small break-rooms.

#### **PROPERTY HIGHLIGHTS**

- 14 off-street parking stalls
- Monument signage available
- Close to the Burnside MAX station on SE 102nd Avenue
- Bus stop within 100' of the building

| DEMOGRAPHICS      | 1 MILE   | 3 MILES  | 5 MILES  |
|-------------------|----------|----------|----------|
| Total Households  | 7,380    | 66,507   | 156,953  |
| Total Population  | 18,428   | 167,739  | 394,421  |
| Average HH Income | \$51,523 | \$53,314 | \$58,850 |