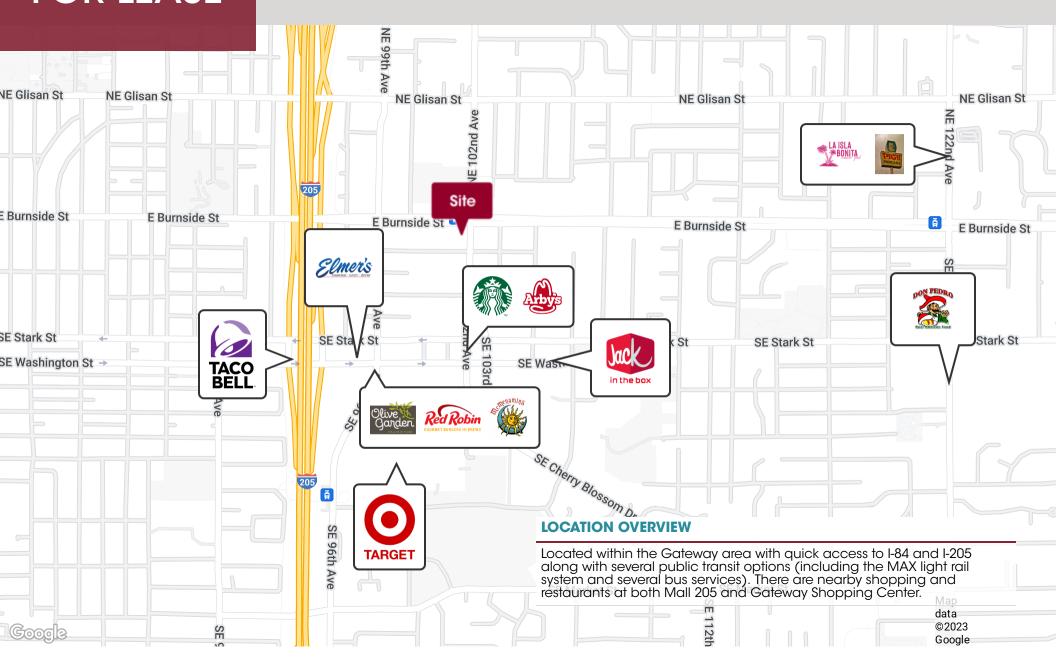

#### **PROPERTY HIGHLIGHTS**

- 14 off-street parking stalls
- Monument signage available
- Close to the Burnside MAX station on SE 102nd Avenue
- Bus stop within 100' of the building

| DEMOGRAPHICS      | 1 MILE   | 3 MILES  | 5 MILES  |
|-------------------|----------|----------|----------|
| Total Households  | 7,380    | 66,507   | 156,953  |
| Total Population  | 18,428   | 167,739  | 394,421  |
| Average HH Income | \$51,523 | \$53,314 | \$58,850 |