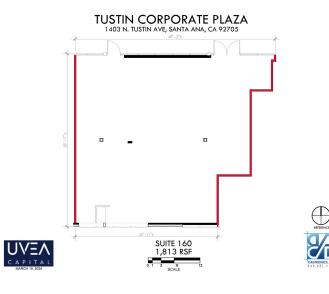

# **FLOOR PLANS**

### TUSTIN CORPORATE PLAZA 1403 N. TUSTIN AVE, SANTA ANA, CA 92705

# **PROPERTY OVERVIEW**

3-Story Class B Office Building Located in Santa Ana with On-Site Property Management.

| SPACES | SPACE SIZE | LEASE RATE      |
|--------|------------|-----------------|
| 140    | 3,748 SF   | \$1.50 SF/month |
| 160    | 1,813 SF   | \$1.50 SF/month |
| 165    | 1,041 SF   | \$1.50 SF/month |
| 170    | 3,971 SF   | \$1.50 SF/month |
| 300    | 4,000 SF   | \$1.50 SF/month |