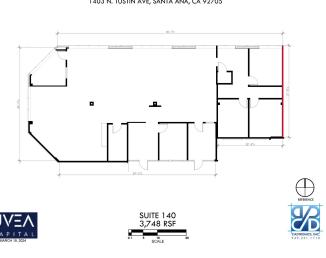

# **FLOOR PLANS**

### TUSTIN CORPORATE PLAZA 1403 N. TUSTIN AVE, SANTA ANA, CA 92705

# **PROPERTY OVERVIEW**

3-Story Class B Office Building Located in Santa Ana with On-Site Property Management.

| SPACES | SPACE SIZE | LEASE RATE      |
|--------|------------|-----------------|
| 140    | 3,748 SF   | \$1.50 SF/month |
| 160    | 1,813 SF   | \$1.50 SF/month |
| 165    | 1,041 SF   | \$1.50 SF/month |
| 170    | 3,971 SF   | \$1.50 SF/month |
| 300    | 4,000 SF   | \$1.50 SF/month |