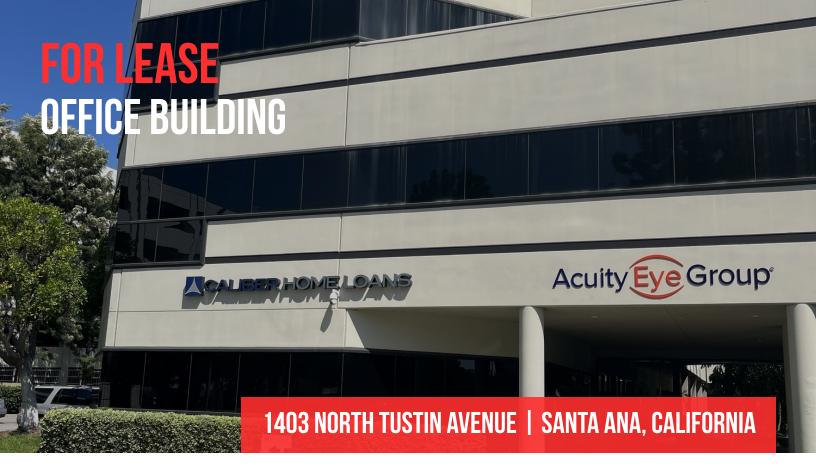

# **PROPERTY OVERVIEW**

3-Story Class B Office Building Located in Santa Ana with On-Site Property Management.

| SPACES | SPACE SIZE | LEASE RATE      |
|--------|------------|-----------------|
| 140    | 3,748 SF   | \$1.50 SF/month |
| 160    | 1,813 SF   | \$1.50 SF/month |
| 165    | 1,041 SF   | \$1.50 SF/month |
| 170    | 3,971 SF   | \$1.50 SF/month |
| 300    | 4,000 SF   | \$1.50 SF/month |

### TUSTIN CORPORATE PLAZA 1403 N. TUSTIN AVE, SANTA ANA, CA 92705