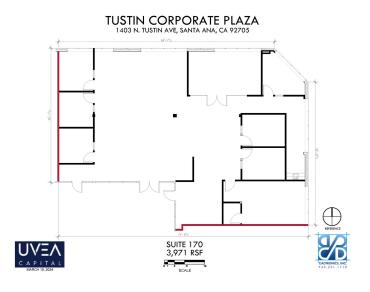

# **FLOOR PLANS**

### TUSTIN CORPORATE PLAZA 1403 N. TUSTIN AVE, SANTA ANA, CA 92705

# **PROPERTY OVERVIEW**

3-Story Class B Office Building Located in Santa Ana with On-Site Property Management.

| SPACES | SPACE SIZE | LEASE RATE      |
|--------|------------|-----------------|
| 140    | 3,748 SF   | \$1.50 SF/month |
| 160    | 1,813 SF   | \$1.50 SF/month |
| 165    | 1,041 SF   | \$1.50 SF/month |
| 170    | 3,971 SF   | \$1.50 SF/month |
| 300    | 4,000 SF   | \$1.50 SF/month |