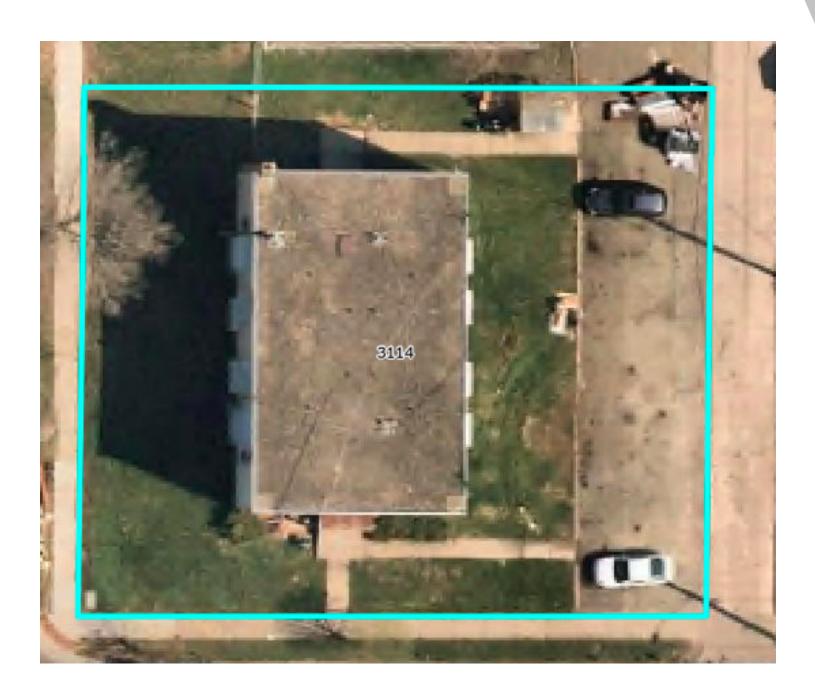

# OFF-MARKET | 58TH STREET 10 UNIT

KW

3114 E 58th St, Minneapolis, MN 55417

#### **OFFERING SUMMARY**

**Broker Contacts:** 

Sale Price:

Number of Units:

Lot Size:

Building Size:

Negotiable

0.27 Acre

11,843 SF

Michael Provence:

651.983.6292 Chad Heer: 612.963.5147

| DEMOGRAPHICS      | 1 MILE   | 5 MILES  | 10 MILES  |
|-------------------|----------|----------|-----------|
| Total Households  | 5,023    | 155,916  | 513,181   |
| Total Population  | 11,681   | 357,311  | 1,167,666 |
| Average HH Income | \$98,453 | \$95,457 | \$93,740  |