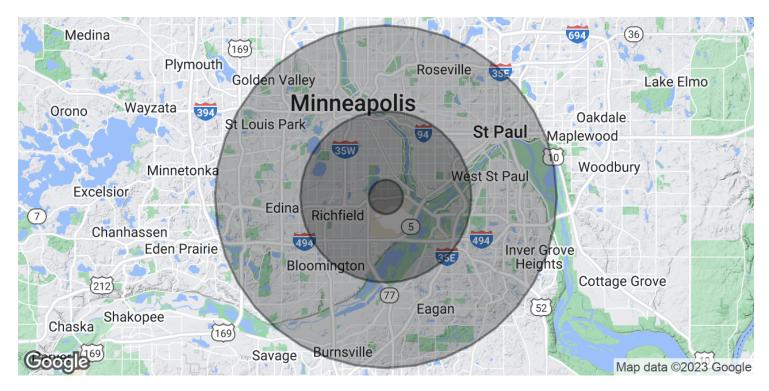

11,843 SF

Michael Provence:

651.983.6292 Chad Heer: 612.963.5147

| DEMOGRAPHICS      | 1 MILE   | 5 MILES  | 10 MILES  |
|-------------------|----------|----------|-----------|
| Total Households  | 5,023    | 155,916  | 513,181   |
| Total Population  | 11,681   | 357,311  | 1,167,666 |
| Average HH Income | \$98,453 | \$95,457 | \$93,740  |

# OFF MARKET 58TH STREET 10 UNIT

3114 E 58th St, Minneapolis, MN 55417

| POPULATION                                           | 1 MILE    | 5 MILES   | 10 MILES  |
|------------------------------------------------------|-----------|-----------|-----------|
| Total Population                                     | 11,681    | 357,311   | 1,167,666 |
| Average Age                                          | 35.6      | 36.2      | 36.9      |
| Average Age (Male)                                   | 36.1      | 35.8      | 36.0      |
| Average Age (Female)                                 | 35.5      | 36.8      | 37.7      |
|                                                      |           |           |           |
| HOUSEHOLDS & INCOME                                  | 1 MILE    | 5 MILES   | 10 MILES  |
| Total Households                                     | 5,023     | 155,916   | 513,181   |
| # of Persons per HH                                  | 2.3       | 2.3       | 2.3       |
| Average HH Income                                    | \$98,453  | \$95,457  | \$93,740  |
| Average House Value                                  | \$301,883 | \$286,125 | \$272,310 |
| * Demographic data derived from 2020 ACS - US Census |           |           |           |