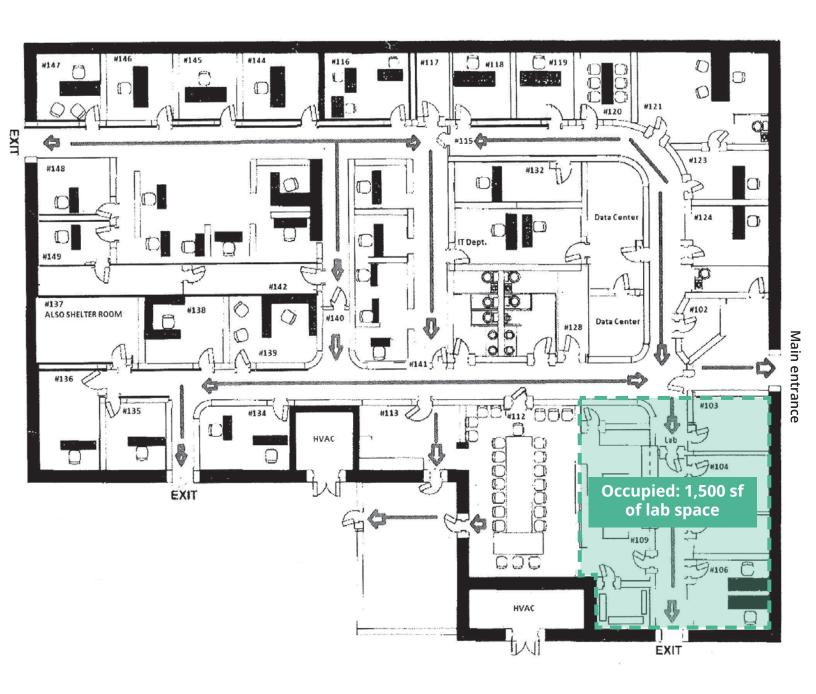

## Floor plan

### Office Space Available For Sale or Lease

- 12,889 sf of office space, plus ±3 ac of vacant land available behind the building
- The property includes ample parking, monument signage and is in close proximity to I-75
- Building was built in 1998 and is equipped with a generator
- A tenant is currently leasing approximately 1,500 SF of lab space in the building