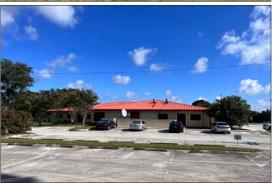

vacant land available behind the building
- The property includes ample parking, monument signage and is in close proximity to I-75
- Building was built in 1998 and is equipped with a generator
- A tenant is currently leasing approximately 1,500 SF of lab space in the building



New HVAC installed in 2021



Building has a metal roof



Electronic keypad security system



Close proximity to I-75

#### For further information

### Property overview

| Address         | 1950 SE Highway 484                |
|-----------------|------------------------------------|
| Available space | 12,889 sf; ±3 acres of vacant land |
| Parcel #        | 41504-000-00                       |
| For sale price  | \$1,680,000                        |
| Lease rate      | \$15/SF Gross                      |







#### Aerial map



## Floor plan



## Interior photos













# If you would like to discuss this further, please get in touch.

Nick Robinson, Senior Vice President 352. 565. 4517 nick.robinson@avisonyoung.com

Rick Cain, CCIM, SIOR, Principal 352. 505. 7588 rick.cain@avisonyoung.com

#### Visit us w

avisonyoung.com