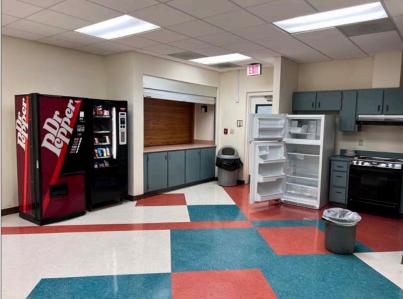

e parking, monument signage and is in close proximity to I-75
- Building was built in 1998 and is equipped with a generator
- A tenant is currently leasing approximately 1,500 SF of lab space in the building



New HVAC installed in 2021



Building has a metal roof



Electronic keypad security system



Close proximity to I-75

#### For further information

### Property overview

| Address         | 1950 SE Highway 484                |
|-----------------|------------------------------------|
| Available space | 12,889 sf; ±3 acres of vacant land |
| Parcel #        | 41504-000-00                       |
| For sale price  | \$1,680,000                        |
| Lease rate      | \$15/SF Gross                      |







#### Aerial map



## Floor plan



## Interior photos













# If you would like to discuss this further, please get in touch.

Nick Robinson, Senior Vice President 352. 565. 4517 nick.robinson@avisonyoung.com

Rick Cain, CCIM, SIOR, Principal 352. 505. 7588 rick.cain@avisonyoung.com

#### Visit us w

avisonyoung.com