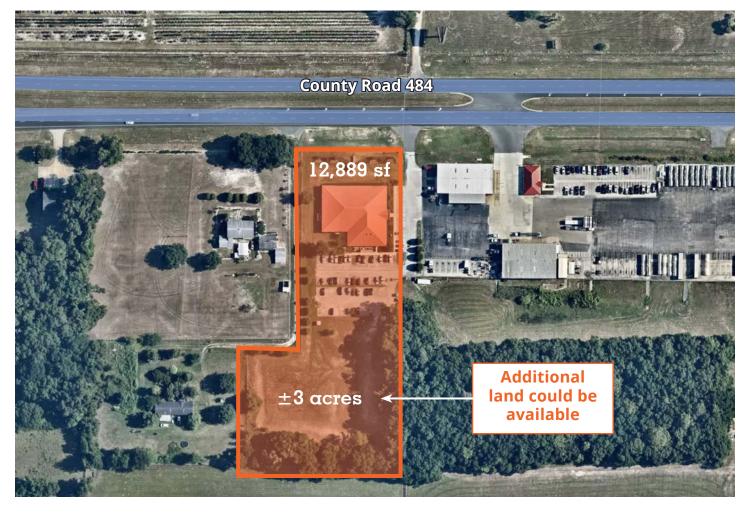

#### Aerial map

### Office Space Available For Sale or Lease

- 12,889 sf of office space, plus ±3 ac of vacant land available behind the building
- The property includes ample parking, monument signage and is in close proximity to I-75
- Building was built in 1998 and is equipped with a generator
- A tenant is currently leasing approximately 1,500 SF of lab space in the building