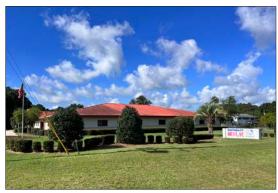

f vacant land available behind the building
- The property includes ample parking, monument signage and is in close proximity to I-75
- Building was built in 1998 and is equipped with a generator
- A tenant is currently leasing approximately 1,500 SF of lab space in the building



New HVAC installed in 2021



Building has a metal roof



Electronic keypad security system



Close proximity to I-75

#### For further information

### Property overview

| Address         | 1950 SE Highway 484                |
|-----------------|------------------------------------|
| Available space | 12,889 sf; ±3 acres of vacant land |
| Parcel #        | 41504-000-00                       |
| For sale price  | \$1,680,000                        |
| Lease rate      | \$15/SF Gross                      |







#### Aerial map



## Floor plan



## Interior photos













# If you would like to discuss this further, please get in touch.

Nick Robinson, Senior Vice President 352. 565. 4517 nick.robinson@avisonyoung.com

Rick Cain, CCIM, SIOR, Principal 352. 505. 7588 rick.cain@avisonyoung.com

#### Visit us w

avisonyoung.com