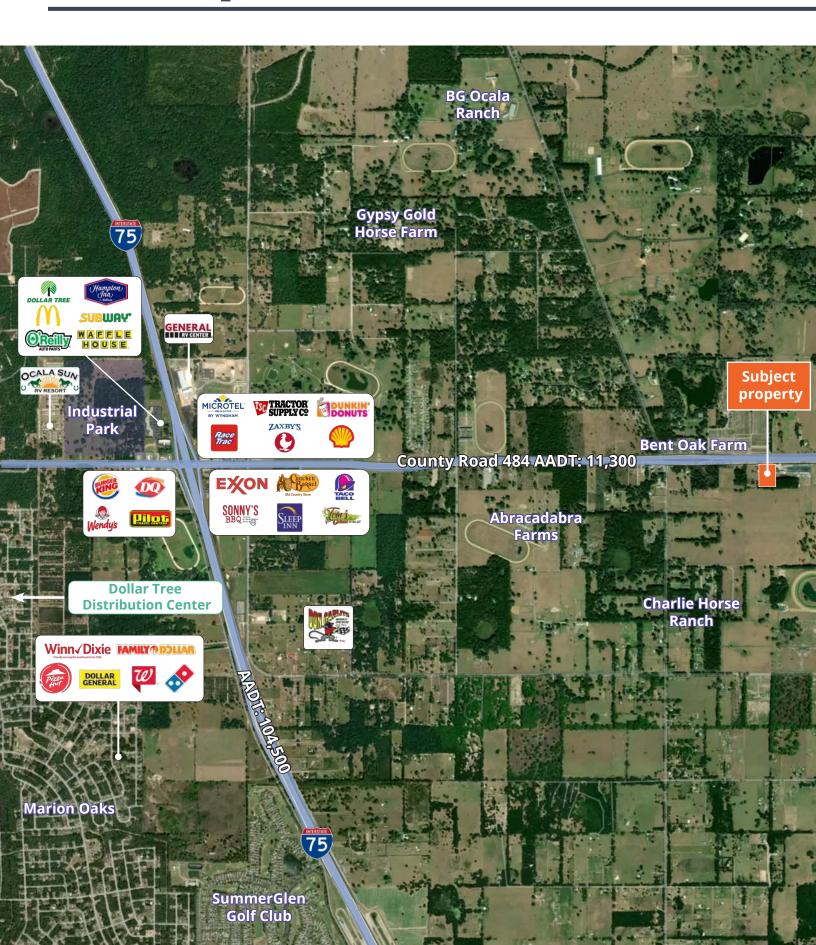

behind the building
- The property includes ample parking, monument signage and is in close proximity to I-75
- Building was built in 1998 and is equipped with a generator
- A tenant is currently leasing approximately 1,500 SF of lab space in the building



New HVAC installed in 2021



Building has a metal roof



Electronic keypad security system



Close proximity to I-75

#### For further information

### Property overview

| Address         | 1950 SE Highway 484                |
|-----------------|------------------------------------|
| Available space | 12,889 sf; ±3 acres of vacant land |
| Parcel #        | 41504-000-00                       |
| For sale price  | \$1,680,000                        |
| Lease rate      | \$15/SF Gross                      |







#### Aerial map



## Floor plan



## Interior photos













# If you would like to discuss this further, please get in touch.

Nick Robinson, Senior Vice President 352. 565. 4517 nick.robinson@avisonyoung.com

Rick Cain, CCIM, SIOR, Principal 352. 505. 7588 rick.cain@avisonyoung.com

#### Visit us w

avisonyoung.com