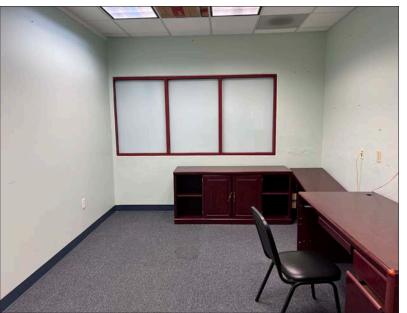

ple parking, monument signage and is in close proximity to I-75
- Building was built in 1998 and is equipped with a generator
- A tenant is currently leasing approximately 1,500 SF of lab space in the building



New HVAC installed in 2021



Building has a metal roof



Electronic keypad security system



Close proximity to I-75

#### For further information

### Property overview

| Address         | 1950 SE Highway 484                |
|-----------------|------------------------------------|
| Available space | 12,889 sf; ±3 acres of vacant land |
| Parcel #        | 41504-000-00                       |
| For sale price  | \$1,680,000                        |
| Lease rate      | \$15/SF Gross                      |







#### Aerial map



## Floor plan



## Interior photos













# If you would like to discuss this further, please get in touch.

Nick Robinson, Senior Vice President 352. 565. 4517 nick.robinson@avisonyoung.com

Rick Cain, CCIM, SIOR, Principal 352. 505. 7588 rick.cain@avisonyoung.com

#### Visit us w

avisonyoung.com