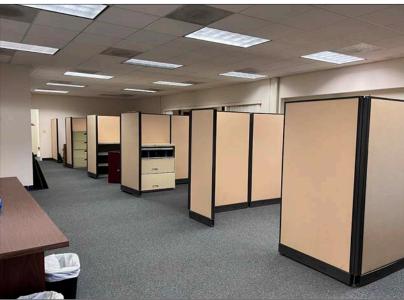

ample parking, monument signage and is in close proximity to I-75
- Building was built in 1998 and is equipped with a generator
- A tenant is currently leasing approximately 1,500 SF of lab space in the building



New HVAC installed in 2021



Building has a metal roof



Electronic keypad security system



Close proximity to I-75

#### For further information

### Property overview

| Address         | 1950 SE Highway 484                |
|-----------------|------------------------------------|
| Available space | 12,889 sf; ±3 acres of vacant land |
| Parcel #        | 41504-000-00                       |
| For sale price  | \$1,680,000                        |
| Lease rate      | \$15/SF Gross                      |







#### Aerial map



## Floor plan



## Interior photos













# If you would like to discuss this further, please get in touch.

Nick Robinson, Senior Vice President 352. 565. 4517 nick.robinson@avisonyoung.com

Rick Cain, CCIM, SIOR, Principal 352. 505. 7588 rick.cain@avisonyoung.com

#### Visit us w

avisonyoung.com