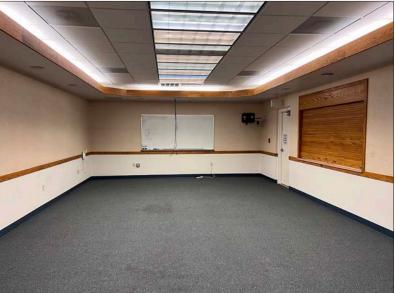

s ample parking, monument signage and is in close proximity to I-75
- Building was built in 1998 and is equipped with a generator
- A tenant is currently leasing approximately 1,500 SF of lab space in the building



New HVAC installed in 2021



Building has a metal roof



Electronic keypad security system



Close proximity to I-75

#### For further information

### Property overview

| Address         | 1950 SE Highway 484                |
|-----------------|------------------------------------|
| Available space | 12,889 sf; ±3 acres of vacant land |
| Parcel #        | 41504-000-00                       |
| For sale price  | \$1,680,000                        |
| Lease rate      | \$15/SF Gross                      |







#### Aerial map



## Floor plan



## Interior photos













# If you would like to discuss this further, please get in touch.

Nick Robinson, Senior Vice President 352. 565. 4517 nick.robinson@avisonyoung.com

Rick Cain, CCIM, SIOR, Principal 352. 505. 7588 rick.cain@avisonyoung.com

#### Visit us w

avisonyoung.com