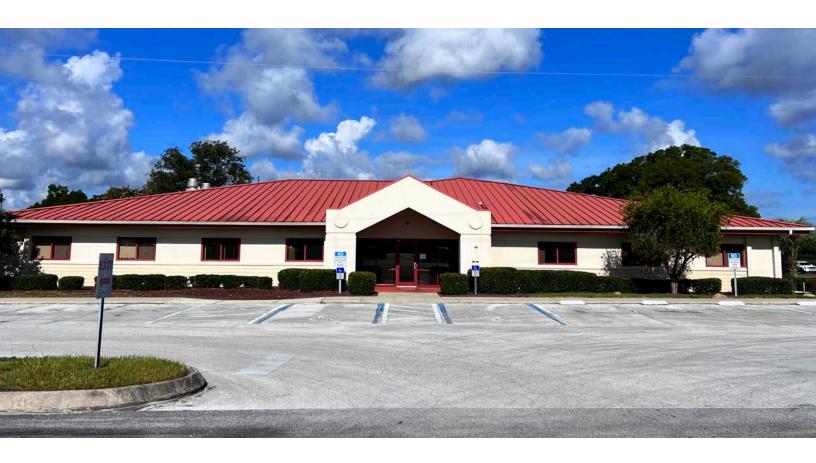

#### 1950 SE Highway 484

Belleview, Florida 34420

### Office Space Available For Sale or Lease

- 12,889 sf of office space, plus ±3 ac of vacant land available behind the building
- The property includes ample parking, monument signage and is in close proximity to I-75
- Building was built in 1998 and is equipped with a generator
- A tenant is currently leasing approximately 1,500 SF of lab space in the building

New HVAC installed in 2021

Building has a metal roof

Electronic keypad security system

Close proximity to I-75