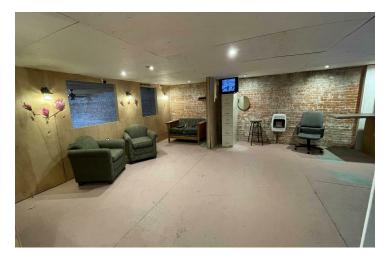

#### **PROPERTY HIGHLIGHTS**

- 1,645 sf retail building with beautiful brick walls
- Original plank flooring, workshop in rear
- 22' x 22' open retail area & mezzanine office
- Floor to ceiling windows for great natural light
- Convenient on-street parking

### OFFICE/RETAIL BUILDING FOR SALE

## 165 N MAIN ST

ROSEVILLE, IL 61473