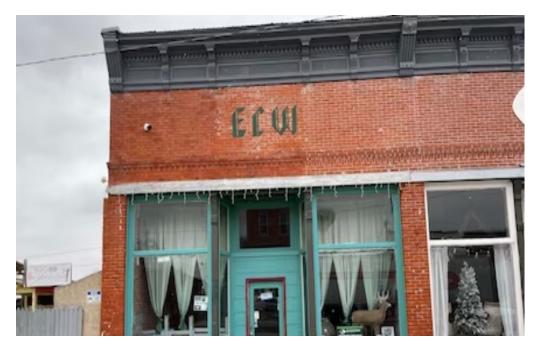

# OFFICE/RETAIL BUILDING FOR SALE

### 165 N MAIN ST

ROSEVILLE, IL 61473

#### **LOCATION DESCRIPTION**

Located near the post office and next door to the hardware store. Just 1 block from Roseville Vet Services and 2 blocks from Roseville Community Center.

#### **PROPERTY HIGHLIGHTS**

- 1,645 sf retail building with beautiful brick walls
- Original plank flooring, workshop in rear
- 22' x 22' open retail area & mezzanine office
- Floor to ceiling windows for great natural light
- Convenient on-street parking