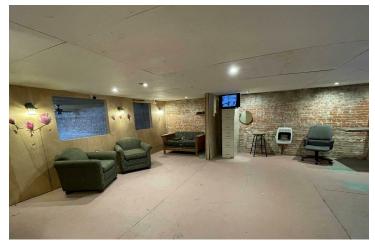

#### **PROPERTY HIGHLIGHTS**

- 1,645 sf retail building with beautiful brick walls
- Original plank flooring, workshop in rear
- 22' x 22' open retail area & mezzanine office
- Floor to ceiling windows for great natural light
- Convenient on-street parking

### OFFICE/RETAIL BUILDING FOR SALE

### 165 N MAIN ST

ROSEVILLE, IL 61473

madison@maloofcom.com