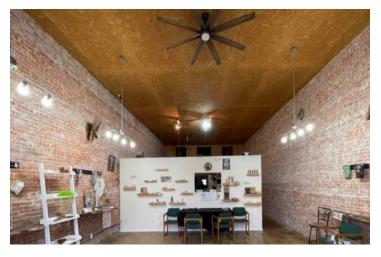

#### **PROPERTY HIGHLIGHTS**

- 1,645 sf retail building with beautiful brick walls
- Original plank flooring, workshop in rear
- 22' x 22' open retail area & mezzanine office
- Floor to ceiling windows for great natural light
- Convenient on-street parking