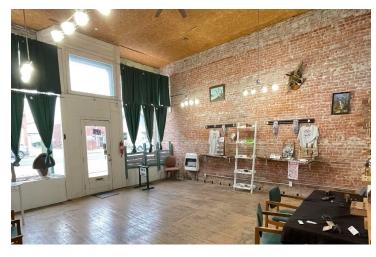

#### **PROPERTY HIGHLIGHTS**

- 1,645 sf retail building with beautiful brick walls
- Original plank flooring, workshop in rear
- 22' x 22' open retail area & mezzanine office
- Floor to ceiling windows for great natural light
- Convenient on-street parking