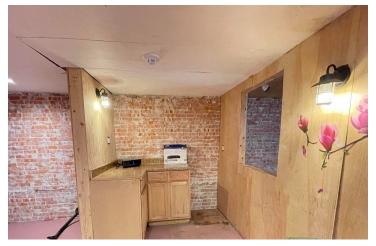

#### **PROPERTY HIGHLIGHTS**

- 1,645 sf retail building with beautiful brick walls
- Original plank flooring, workshop in rear
- 22' x 22' open retail area & mezzanine office
- Floor to ceiling windows for great natural light
- Convenient on-street parking