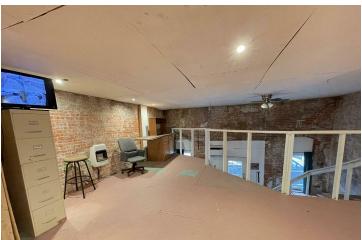

#### **PROPERTY HIGHLIGHTS**

- 1,645 sf retail building with beautiful brick walls
- Original plank flooring, workshop in rear
- 22' x 22' open retail area & mezzanine office
- Floor to ceiling windows for great natural light
- Convenient on-street parking

### OFFICE/RETAIL BUILDING FOR SALE

## 165 N MAIN ST

ROSEVILLE, IL 61473