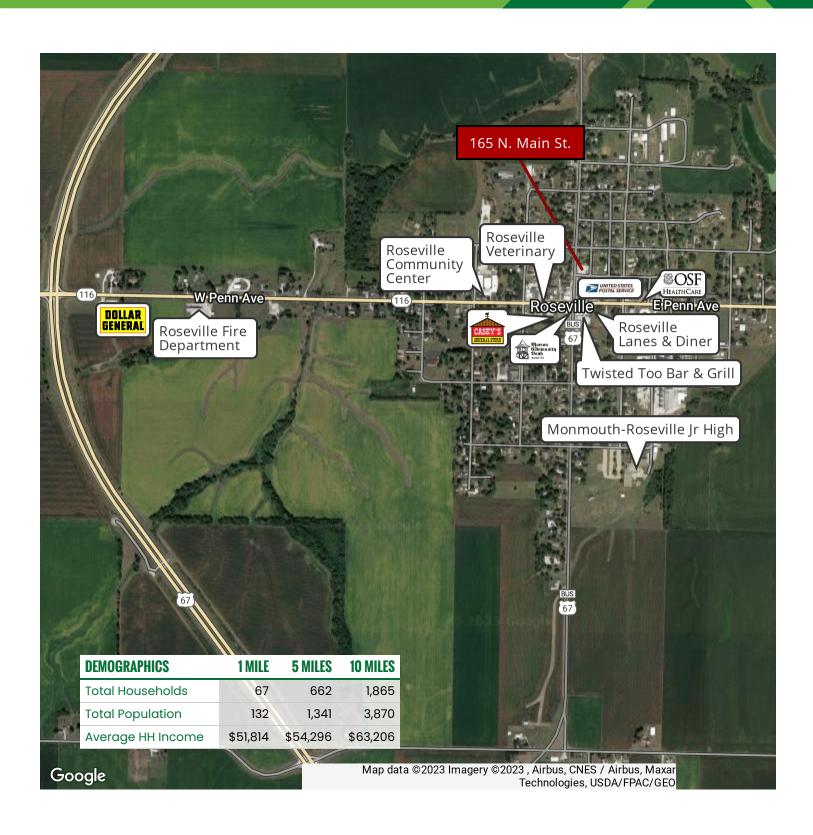

#### **LOCATION DESCRIPTION**

Located near the post office and next door to the hardware store. Just 1 block from Roseville Vet Services and 2 blocks from Roseville Community Center.