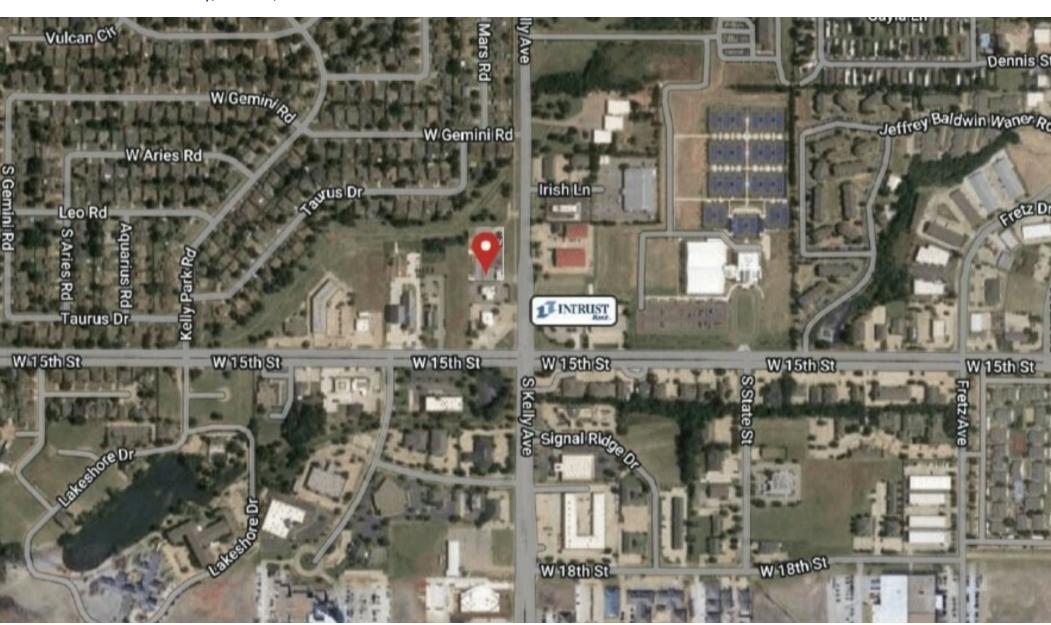

# West 15th and South Kelly, Edmond, OK 73013

#### **PROPERTY HIGHLIGHTS**

- Great visibility with frontage along Kelly
- Neighboring tenants include Edmond Tennis center and multiple medical users
- High traffic counts