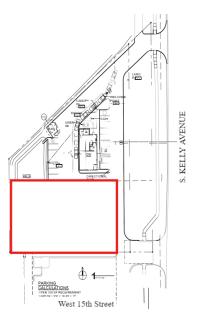

### PROPERTY DESCRIPTION

This property consists of 0.61 acres of land and is just South and adjacent to what will be a brand new Dunkin Donuts.

#### **PROPERTY HIGHLIGHTS**

- Great visibility with frontage along Kelly
- Neighboring tenants include Edmond Tennis center and multiple medical users
- High traffic counts

#### **OFFERING SUMMARY**

| Lease Rate:       | \$3,000.00 per month (Ground) |          |            |
|-------------------|-------------------------------|----------|------------|
| Available SF:     |                               |          | 26,571 SF  |
| Lot Size:         |                               |          | 0.61 Acres |
| DEMOGRAPHICS      | ı MILE                        | 3 MILES  | 5 MILES    |
| Total Households  | 3,721                         | 32,851   | 70,011     |
| Total Population  | 8,982                         | 79,255   | 164,910    |
| Average HH Income | \$72,520                      | \$87,641 | \$91,380   |
|                   |                               |          |            |