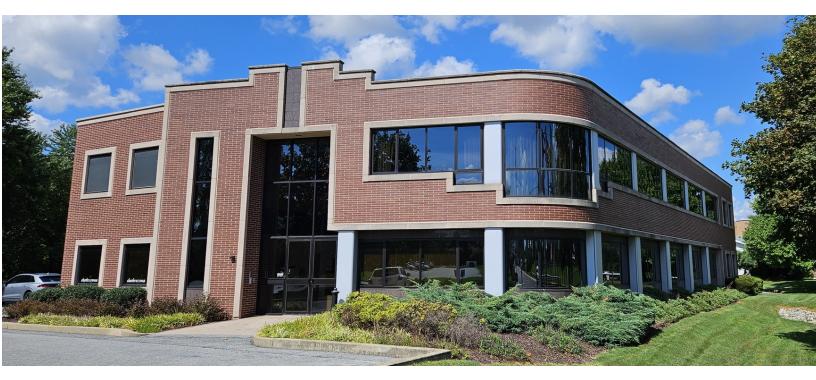

## Centrally Located Offices for Lease

1150 S. Cedar Crest Boulevard, Allentown, PA 18104

#### PROPERTY OVERVIEW

Highly visible & centrally located professional office building at I-78 and S. Cedar Crest Boulevard. The property offers tenants a location with great visibility, covered parking and an on-site gym. The building is well maintained with on-site property management. This property is perfect for business professionals looking for a great long-term office space. Uses include business services, general office, law office, engineering office and medical office.

#### **PROPERTY FEATURES**

- Two story professional office building
- Partially furnished offices
- Ample parking
- Option to add basement file storage that is conditioned and sprinklered
- Within 1/4 mile to Lehigh Valley Health Network Cedar Crest and multiple medical office complexes
- Close to area amenities including restaurants, schools, services and retail establishments