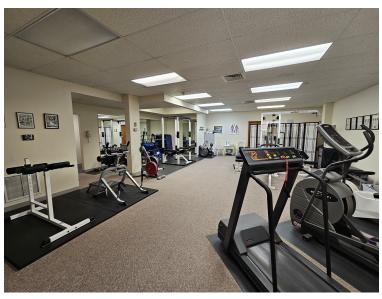

#### PROPERTY OVERVIEW

Highly visible & centrally located professional office building at I-78 and S. Cedar Crest Boulevard. The property offers tenants a location with great visibility, covered parking and an on-site gym. The building is well maintained with on-site property management. This property is perfect for business professionals looking for a great long-term office space. Uses include business services, general office, law office, engineering office and medical office.

### **Additional Photos**

CINDY MCDONNELL FEINBERG CASEY KELLER cfeinberg@feinbergrea.com Cell: 610.360.9733 2 Direct: 610.709.6233

1150 S. Cedar Crest Boulevard, Allentown, PA 18104