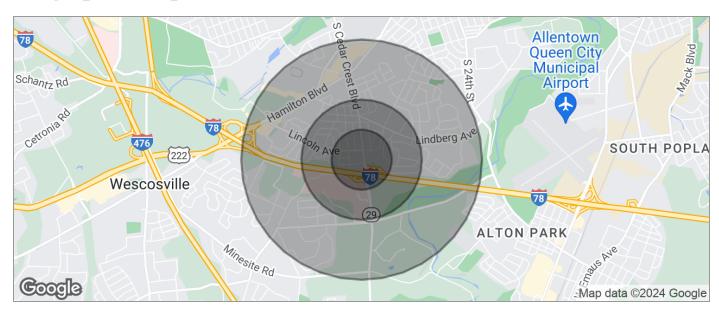

### **Demographics Map**

| POPULATION                                       | 0.25 MILES                           | 0.5 MILES                                          | 1 MILE                                  |
|--------------------------------------------------|--------------------------------------|----------------------------------------------------|-----------------------------------------|
| TOTAL POPULATION                                 | 262                                  | 1,705                                              | 6,419                                   |
| MEDIAN AGE                                       | 56.6                                 | 48.9                                               | 51.2                                    |
| MEDIAN AGE (MALE)                                | 56.4                                 | 46.5                                               | 48.4                                    |
| MEDIAN AGE (FEMALE)                              | 57.8                                 | 52.6                                               | 54.3                                    |
| HOUSEHOLDS & INCOME                              | 0.25 MILES                           | 0.5 MILES                                          | 1 MILE                                  |
| TOTAL HOUSEHOLDS                                 | 114                                  | 675                                                | 2,641                                   |
| # OF PERSONS PER HH                              | 2.3                                  | 2.5                                                | 2.4                                     |
| AVERAGE HH INCOME                                | \$90,327                             | \$105,437                                          | \$117,547                               |
| AVERAGE HOUSE VALUE                              | \$308,368                            | \$284,902                                          | \$305,824                               |
| AVEITAGE HOUSE VALUE                             | ψ300,300                             | \$204,902                                          | ψ303,024                                |
| RACE                                             | 0.25 MILES                           | 0.5 MILES                                          | 1 MILE                                  |
|                                                  |                                      |                                                    |                                         |
| RACE                                             | 0.25 MILES                           | 0.5 MILES                                          | 1 MILE                                  |
| RACE % WHITE                                     | <b>0.25 MILES</b> 94.7%              | 0.5 MILES<br>83.7%                                 | 1 MILE<br>85.9%                         |
| RACE % WHITE % BLACK                             | 0.25 MILES<br>94.7%<br>1.5%          | 0.5 MILES<br>83.7%<br>3.9%                         | 1 MILE<br>85.9%<br>3.9%                 |
| RACE % WHITE % BLACK % ASIAN                     | 0.25 MILES<br>94.7%<br>1.5%<br>0.0%  | 0.5 MILES<br>83.7%<br>3.9%<br>0.5%                 | 1 MILE<br>85.9%<br>3.9%<br>1.7%         |
| RACE % WHITE % BLACK % ASIAN % HAWAIIAN          | 0.25 MILES 94.7% 1.5% 0.0% 0.0%      | 0.5 MILES<br>83.7%<br>3.9%<br>0.5%<br>0.0%         | 1 MILE<br>85.9%<br>3.9%<br>1.7%<br>0.0% |
| RACE % WHITE % BLACK % ASIAN % HAWAIIAN % INDIAN | 0.25 MILES 94.7% 1.5% 0.0% 0.0% 0.0% | 0.5 MILES<br>83.7%<br>3.9%<br>0.5%<br>0.0%<br>0.0% | 1 MILE<br>85.9%<br>3.9%<br>1.7%<br>0.0% |