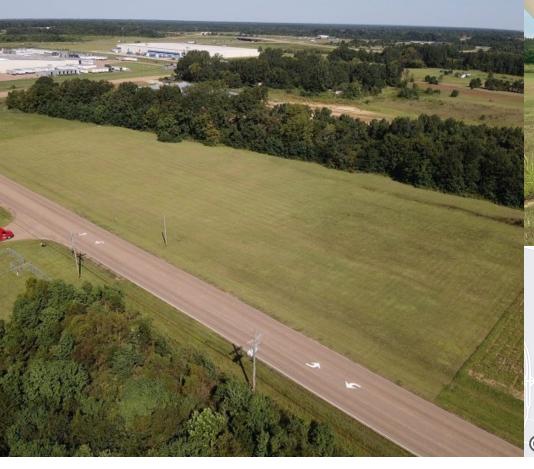

## **PROPERTY FEATURES**

Three-acre lot zoned C-2 commercial, with +/-390' of frontage on Church Road, great location for small office park or other commercial development. The lot is cleared and mostly level with gentle slope to the back. Divisible to 1.5 acres. Located less than one mile from Germantown High School in the fastest growing area of Madison County.