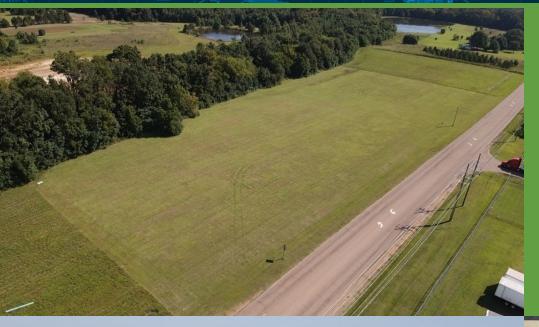

## **PROPERTY FEATURES**

Three-acre lot zoned C-2 commercial, with +/-390' of frontage on Church Road, great location for small office park or other commercial development. The lot is cleared and mostly level with gentle slope to the back. Divisible to 1.5 acres. Located less than one mile from Germantown High School in the fastest growing area of Madison County.