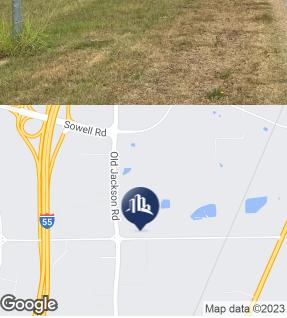

## CHURCH RD, MADISON, MS 39110

## **PROPERTY FEATURES**

Three-acre lot zoned C-2 commercial, with +/-390' of frontage on Church Road, great location for small office park or other commercial development. The lot is cleared and mostly level with gentle slope to the back. Divisible to 1.5 acres. Located less than one mile from Germantown High School in the fastest growing area of Madison County.