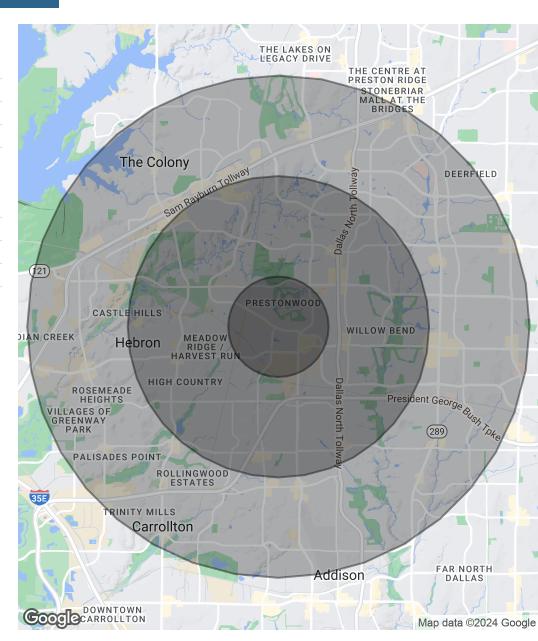

## **DEMOGRAPHICS MAP & REPORT**

| Population           | 1 Mile | 3 Miles | 5 Miles |
|----------------------|--------|---------|---------|
| Total Population     | 8,041  | 105,524 | 268,982 |
| Average Age          | 36.1   | 34.8    | 35.6    |
| Average Age (Male)   | 35.1   | 34.4    | 35.0    |
| Average Age (Female) | 38.2   | 35.4    | 36.2    |

| Households & Income | 1 Mile    | 3 Miles   | 5 Miles   |
|---------------------|-----------|-----------|-----------|
| Total Households    | 3,773     | 48,062    | 116,067   |
| # of Persons per HH | 2.1       | 2.2       | 2.3       |
| Average HH Income   | \$107,077 | \$98,421  | \$101,407 |
| Average House Value | \$316,923 | \$375,740 | \$322,311 |

<sup>\*</sup> Demographic data derived from 2020 ACS - US Census