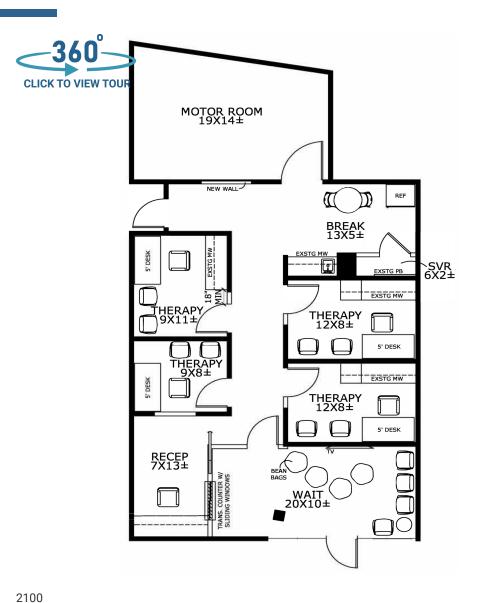

### **EXECUTIVE SUMMARY**









#### **Location Description**

Great location with close proximity to Texas Health Presbyterian Plano Hospital near the Dallas North Tollway.

### **Property Highlights**

- Direct parking entry on first and second floors
- Covered parking available
- · ASC on first floor
- Upgraded finishes
- Move-in ready
- Close proximity to Texas Health Presbyterian Plano Hospital
- Generous Tenant Improvement Allowance available



MATT YOUNG Regional Director, Leasing 469.822.7743 myoung@welltower.com

## **COMMON AREA UPGRADES**

# welltower









MATT YOUNG Regional Director, Leasing 469.822.7743 myoung@welltower.com

## welltower





1400

1,424 RSF

2100

1,721 RSF

#### **MATT YOUNG**

## welltower





2300

1,716 RSF

2400

2,376 RSF

#### **MATT YOUNG**

Regional Director, Leasing 469.822.7743 myoung@welltower.com

# welltower





2500A

Floor Plan Information

2600

Floor Plan Information

#### **MATT YOUNG**

Regional Director, Leasing 469.822.7743 myoung@welltower.com

## welltower



2700

Floor Plan Information

#### **MATT YOUNG**

Regional Director, Leasing 469.822.7743 myoung@welltower.com

## **DEMOGRAPHICS MAP & REPORT**



| Population           | 1 Mile | 3 Miles | 5 Miles |
|----------------------|--------|---------|---------|
| Total Population     | 8,041  | 105,524 | 268,982 |
| Average Age          | 36.1   | 34.8    | 35.6    |
| Average Age (Male)   | 35.1   | 34.4    | 35.0    |
| Average Ag