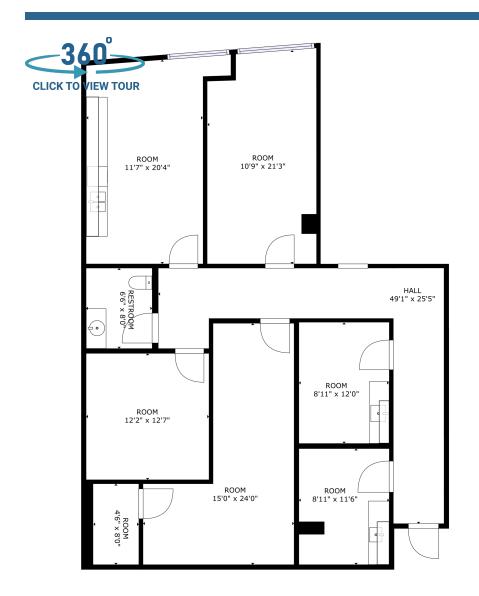

tion with close proximity to Texas Health Presbyterian Plano Hospital near the Dallas North Tollway.

### **Property Highlights**

- Direct parking entry on first and second floors
- Covered parking available
- · ASC on first floor
- Upgraded finishes
- Move-in ready
- Close proximity to Texas Health Presbyterian Plano Hospital
- Generous Tenant Improvement Allowance available



MATT YOUNG Regional Director, Leasing 469.822.7743 myoung@welltower.com

## **COMMON AREA UPGRADES**

# welltower









MATT YOUNG Regional Director, Leasing 469.822.7743 myoung@welltower.com

## welltower





1400

1,424 RSF

2100

1,721 RSF

#### **MATT YOUNG**

## welltower





2300

1,716 RSF

2400

2,376 RSF

#### **MATT YOUNG**

Regional Director, Leasing 469.822.7743 myoung@welltower.com

# welltower





2500A

Floor Plan Information

2600

Floor Plan Information

#### **MATT YOUNG**

Regional Director, Leasing 469.822.7743 myoung@welltower.com

## welltower



2700

Floor Plan Information

#### **MATT YOUNG**

Regional Director, Leasing 469.822.7743 myoung@welltower.com

## **DEMOGRAPHICS MAP & REPORT**



| Population           | 1 Mile | 3 Miles | 5 Miles |
|----------------------|--------|---------|---------|
| Total Population     | 8,041  | 105,524 | 268,982 |
| Average Age          | 36.1   | 34.8    | 35.6    |
| Average Age (Male)   | 35.1   | 34.4    | 35.0    |
| Average Age (Female) | 38.2   | 35.4    | 36.2    |

| Households & Income | 1 Mile    | 3 Miles   | 5 Miles   |
|---------------------|-----------|-----------|-----------|
| Total Households    | 3,773     | 48,062