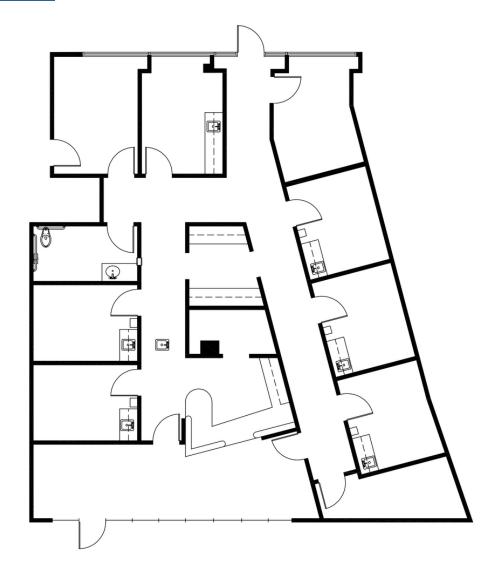

on with close proximity to Texas Health Presbyterian Plano Hospital near the Dallas North Tollway.

### **Property Highlights**

- Direct parking entry on first and second floors
- Covered parking available
- · ASC on first floor
- Upgraded finishes
- Move-in ready
- Close proximity to Texas Health Presbyterian Plano Hospital
- Generous Tenant Improvement Allowance available



MATT YOUNG Regional Director, Leasing 469.822.7743 myoung@welltower.com

## **COMMON AREA UPGRADES**

# welltower









MATT YOUNG Regional Director, Leasing 469.822.7743 myoung@welltower.com

## welltower





1400

1,424 RSF

2100

1,721 RSF

#### **MATT YOUNG**

## welltower





2300

1,716 RSF

2400

2,376 RSF

#### **MATT YOUNG**

Regional Director, Leasing 469.822.7743 myoung@welltower.com

# welltower





2500A

Floor Plan Information

2600

Floor Plan Information

#### **MATT YOUNG**

Regional Director, Leasing 469.822.7743 myoung@welltower.com

## welltower



2700

Floor Plan Information

#### **MATT YOUNG**

Regional Director, Leasing 469.822.7743 myoung@welltower.com

## **DEMOGRAPHICS MAP & REPORT**



| Population           | 1 Mile | 3 Miles | 5 Miles |
|----------------------|--------|---------|---------|
| Total Population     | 8,041  | 105,524 | 268,982 |
| Average Age          | 36.1   | 34.8    | 35.6    |
| Average Age (Male)   | 35.1   | 34.4    | 35.0    |
| Average Age (Female) | 38.2   | 35.4    | 36.2    |

| Households & Income | 1 Mile    | 3 Miles   | 5 Miles   |
|---------------------|-----------|-----------|-----------|
| Total Households    | 3,773     | 48,062