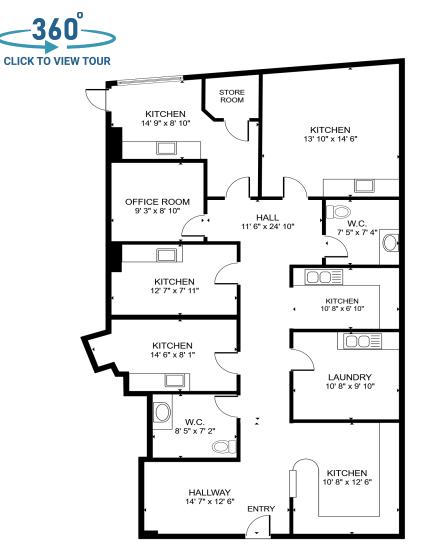

### **EXECUTIVE SUMMARY**









#### **Location Description**

Great location with close proximity to Texas Health Presbyterian Plano Hospital near the Dallas North Tollway.

### **Property Highlights**

- Direct parking entry on first and second floors
- Covered parking available
- · ASC on first floor
- Upgraded finishes
- Move-in ready
- Close proximity to Texas Health Presbyterian Plano Hospital
- Generous Tenant Improvement Allowance available



MATT YOUNG Regional Director, Leasing 469.822.7743 myoung@welltower.com

## **COMMON AREA UPGRADES**

# welltower









MATT YOUNG Regional Director, Leasing 469.822.7743 myoung@welltower.com

## welltower





1400

1,424 RSF

2100

1,721 RSF

#### **MATT YOUNG**

## welltower





2300

1,716 RSF

2400

2,376 RSF

#### **MATT YOUNG**

Regional Director, Leasing 469.822.7743 myoung@welltower.com

# welltower





2500A

Floor Plan Information

2600

Floor Plan Information

#### **MATT YOUNG**

Regional Director, Leasing 469.822.7743 myoung@welltower.com

## welltower



2700

Floor Plan Information

#### **MATT YOUNG**

Regional Director, Leasing 469.822.7743 myoung@welltower.com

## **DEMOGRAPHICS MAP & REPORT**



| Population           | 1 Mile | 3 Miles | 5 Miles |
|----------------------|--------|---------|---------|
| Total Population     | 8,041  | 105,524 | 268,982 |
| Average Age          | 36.1   | 34.8    | 35.6    |
| Average Age (Male)   | 35.1   | 34.4    | 35.0    |
| Average Age (Female) | 38.2   | 35.4    | 36.2    |

| Households & Income | 1 Mi