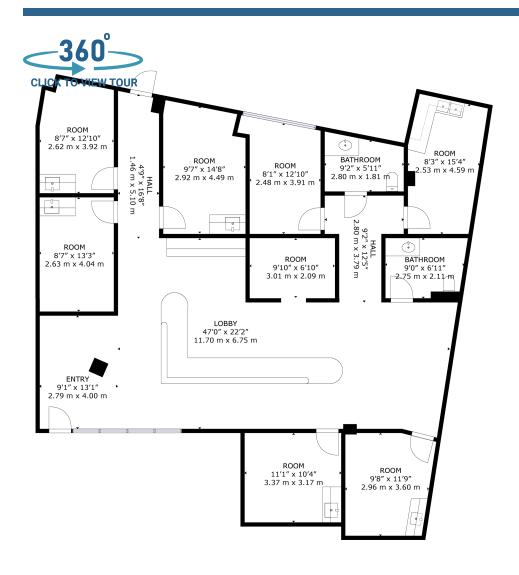

and second floors
- Covered parking available
- · ASC on first floor
- Upgraded finishes
- Move-in ready
- Close proximity to Texas Health Presbyterian Plano Hospital
- Generous Tenant Improvement Allowance available



MATT YOUNG Regional Director, Leasing 469.822.7743 myoung@welltower.com

## **COMMON AREA UPGRADES**

# welltower









MATT YOUNG Regional Director, Leasing 469.822.7743 myoung@welltower.com

## welltower





1400

1,424 RSF

2100

1,721 RSF

#### **MATT YOUNG**

## welltower





2300

1,716 RSF

2400

2,376 RSF

#### **MATT YOUNG**

Regional Director, Leasing 469.822.7743 myoung@welltower.com

# welltower





2500A

Floor Plan Information

2600

Floor Plan Information

#### **MATT YOUNG**

Regional Director, Leasing 469.822.7743 myoung@welltower.com

## welltower



2700

Floor Plan Information

#### **MATT YOUNG**

Regional Director, Leasing 469.822.7743 myoung@welltower.com

## **DEMOGRAPHICS MAP & REPORT**



| Population           | 1 Mile | 3 Miles | 5 Miles |
|----------------------|--------|---------|---------|
| Total Population     | 8,041  | 105,524 | 268,982 |
| Average Age          | 36.1   | 34.8    | 35.6    |
| Average Age (Male)   | 35.1   | 34.4    | 35.0    |
| Average Age (Female) | 38.2   | 35.4    | 36.2    |

| Households & Income | 1 Mile    | 3 Miles   | 5 Miles   |
|---------------------|-----------|-----------|-----------|
| Total Households    | 3,773     | 48,062    | 116,067   |
| # of Persons per HH | 2.1       | 2.2       | 2.3       |
| Average HH Income   | \$107,077 | \$98,421  | \$101,407 |
| Average House Value |