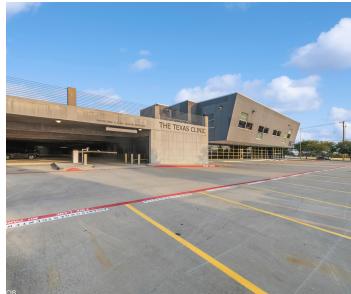

### **Property Highlights**

- Direct parking entry on first and second floors
- Covered parking available
- · ASC on first floor
- Upgraded finishes
- Move-in ready
- Close proximity to Texas Health Presbyterian Plano Hospital
- Generous Tenant Improvement Allowance available

## **COMMON AREA UPGRADES**