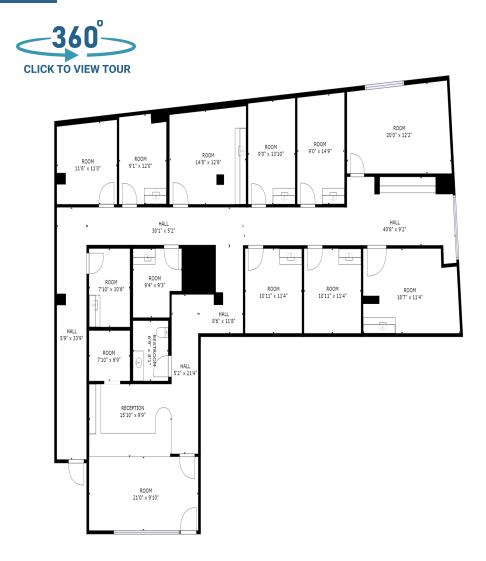

### **EXECUTIVE SUMMARY**









#### **Location Description**

Great location with close proximity to Texas Health Presbyterian Plano Hospital near the Dallas North Tollway.

### **Property Highlights**

- Direct parking entry on first and second floors
- Covered parking available
- · ASC on first floor
- Upgraded finishes
- Move-in ready
- Close proximity to Texas Health Presbyterian Plano Hospital
- Generous Tenant Improvement Allowance available



MATT YOUNG Regional Director, Leasing 469.822.7743 myoung@welltower.com

## **COMMON AREA UPGRADES**

# welltower









MATT YOUNG Regional Director, Leasing 469.822.7743 myoung@welltower.com

## welltower





1400

1,424 RSF

2100

1,721 RSF

#### **MATT YOUNG**

## welltower





2300

1,716 RSF

2400

2,376 RSF

#### **MATT YOUNG**

Regional Director, Leasing 469.822.7743 myoung@welltower.com

# welltower





2500A

Floor Plan Information

2600

Floor Plan Information

#### **MATT YOUNG**

Regional Director, Leasing 469.822.7743 myoung@welltower.com

## welltower



2700

Floor Plan Information

#### **MATT YOUNG**

Regional Director, Leasing 469.822.7743 myoung@welltower.com

## **DEMOGRAPHICS MAP & REPORT**



| Population           | 1 Mile | 3 Miles | 5 Miles |
|----------------------|--------|---------|---------|
| Total Population     | 8,041  | 105,524 | 268,982 |
| Average Age          | 36.1   | 34.8    | 35.6    |
| Average Age (Male)   | 35.1   | 34.4    | 35.0    |
| Average Age (Female) | 38.2   | 35.4    | 36.2    |

| Households & Income | 1 Mile