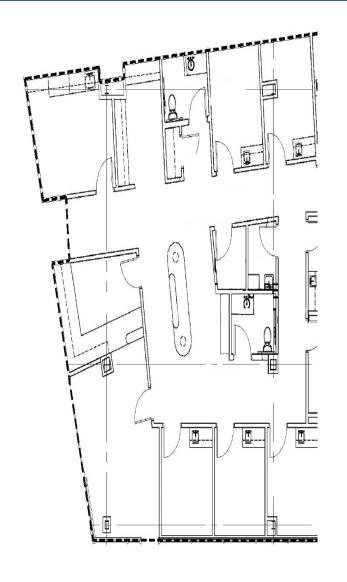

### **EXECUTIVE SUMMARY**









#### **Location Description**

Great location with close proximity to Texas Health Presbyterian Plano Hospital near the Dallas North Tollway.

### **Property Highlights**

- Direct parking entry on first and second floors
- Covered parking available
- · ASC on first floor
- Upgraded finishes
- Move-in ready
- Close proximity to Texas Health Presbyterian Plano Hospital
- Generous Tenant Improvement Allowance available



MATT YOUNG Regional Director, Leasing 469.822.7743 myoung@welltower.com

## **COMMON AREA UPGRADES**

# welltower









MATT YOUNG Regional Director, Leasing 469.822.7743 myoung@welltower.com

## welltower





1400

1,424 RSF

2100

1,721 RSF

#### **MATT YOUNG**

## welltower





2300

1,716 RSF

2400

2,376 RSF

#### **MATT YOUNG**

Regional Director, Leasing 469.822.7743 myoung@welltower.com

# welltower





2500A

Floor Plan Information

2600

Floor Plan Information

#### **MATT YOUNG**

Regional Director, Leasing 469.822.7743 myoung@welltower.com

## welltower



2700

Floor Plan Information

#### **MATT YOUNG**

Regional Director, Leasing 469.822.7743 myoung@welltower.com

## **DEMOGRAPHICS MAP & REPORT**



| Population           | 1 Mile | 3 Miles | 5 Miles |
|----------------------|--------|---------|---------|
| Total Population     | 8,041  | 105,524 | 268,982 |
| Average Age          | 36.1   | 34.8    | 35.6    |
| Average Age (Male)   | 35.1   | 34.4    | 35.0    |
| Average