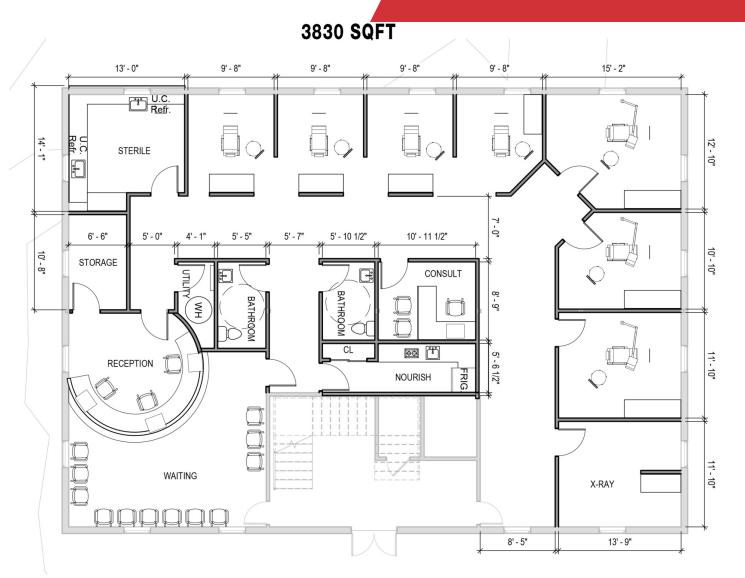

Proposed Office Layouts Up to 30,000 SF - Customizable Floorplans Build to Suit - Office & Flex

No Warranty Or Representation, Express Or Implied, Is Made As To The Accuracy Of The Information Contained Herein, And The Same Is Submitted Subject To Errors, Omissions, Change Of Price, Rental Or Other Conditions, Prior Sale, Lease Or Financing, Or Withdrawal Without Notice, And Of Any Special Listing Conditions Imposed By Our Principals No Warranties Or Representations Are Made As To The Condition Of The Property Or Any Hazards Contained Therein Are Any To Be Implied.