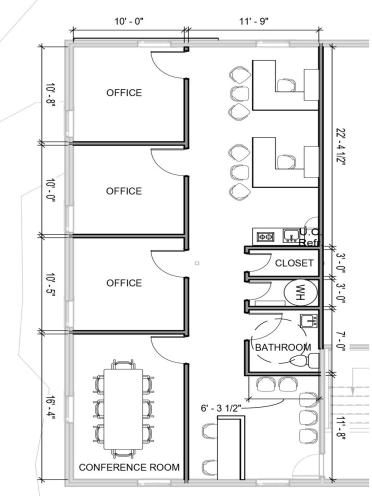

Proposed Office Layouts Up to 30,000 SF - Customizable Floor Plans For Sale - Office & Flex

1120 SQFT

No Warranty Or Representation, Express Or Implied, Is Made As To The Accuracy Of The Information Contained Herein, And The Same Is Submitted Subject To Errors, Omissions, Change Of Price, Rental Or Other Conditions, Prior Sale, Lease Or Financing, Or Withdrawal Without Notice, And Of Any Special Listing Conditions Imposed By Our Principals No Warranties Or Representations Are Made As To The Condition Of The Property Or Any Hazards Contained Therein Are Any To Be Implied.