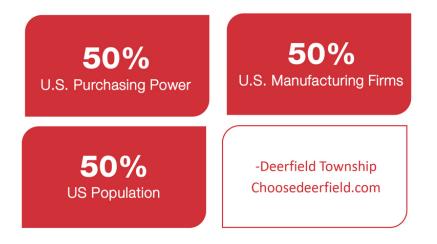

#### **Deerfield Township**

Deerfield Township is a vibrant community of 40,000 plus residents in the Cincinnati Metropolitan Area who enjoy excellent schools, a top notch park system, and a bustling retail and entertainment scene. It is the most populous jurisdiction in Warren County comprising over 16 square miles in southwest corner of Warren County and borders both Hamilton and Butler Counties. Located directly on I-71, one mile from I-75 and just two miles from I-275, Deerfield Township is situated at an important crossroads for both travel and commerce. Residents and businesses enjoy easy access to all parts of the Greater Cincinnati Region and beyond with Deerfield Township being located within 600 miles of over 50% of the United States' purchasing power, population, and manufacturing establishments.