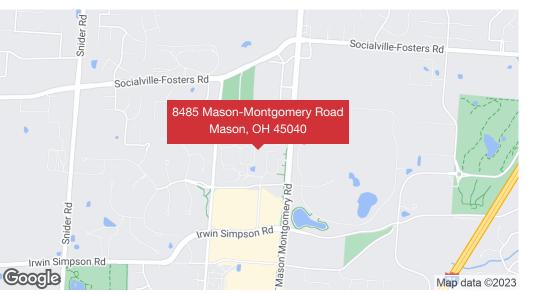

#### Offices At Deerfield 8485 Mason-Montgomery Rd Mason, Ohio 45040

#### Location Description

Located off of Mason-Montgomery Road, minutes from I-71 and Fields Ertle in Deerfield Township. Directly across from P&G Mason Business Center. Access via Bowen Drive on Office Pkwy.