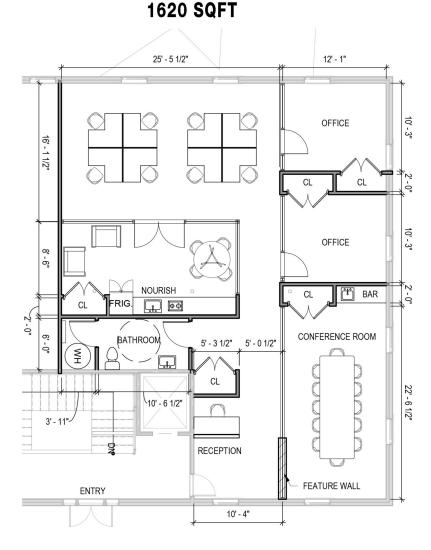

Proposed Office Layouts Up to 30,000 SF - Customizable Floorplans Build to Suit - Office & Flex

No Warranty Or Representation, Express Or Implied, Is Made As To The Accuracy Of The Information Contained Herein, And The Same Is Submitted Subject To Errors, Omissions, Change Of Price, Rental Or Other Conditions, Prior Sale, Lease Or Financing, Or Withdrawal Without Notice, And Of Any Special Listing Conditions Imposed By Our Principals No Warranties Or Representations Are Made As To The Condition Of The Property Or Any Hazards Contained Therein Are Any To Be Implied.