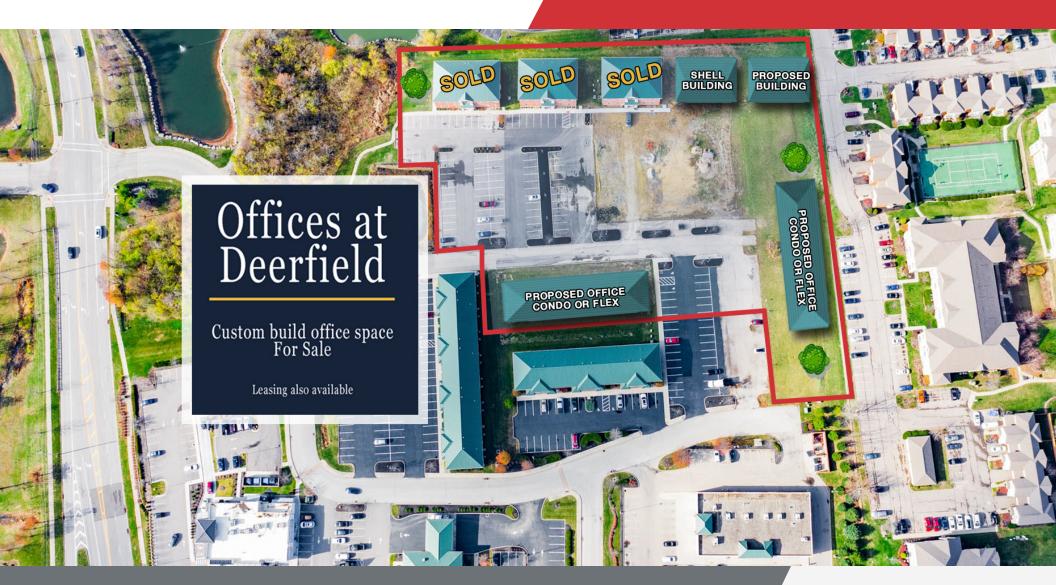

#### Offices At Deerfield 8485 Mason-Montgomery Rd Mason, Ohio 45040

#### **Property Highlights**

- · Build to Suit Office Condos For Sale
- Build to Suit Flex For Sale
- Build to Suit Standalone Buildings Available
- Prime Location Off Mason-Montgomery Road
- Adjacent to \$150M Mixed Use The District at Deerfield Development
- Adjacent to \$350M Proctor & Gamble Office Expansion
- Adjacent to \$150m Mixed Use Western Row Development Anchored by Dorthy Lane Market
- NO INCOME TAX IN DEERFIELD TOWNSHIP
- · Zoning G-B & O/W PUD (General Business Office and Warehouse PUD)

| Sale Price:    | Call for Pricing               |
|----------------|--------------------------------|
| Building Size: | Up to 30,000 +/- SF Contiguous |
| Available SF:  | 1,000 - 30,000 SF              |
| Lot Size:      | 2.5 Acres                      |

#### Location Description

Located off of Mason-Montgomery Road, minutes from I-71 and Fields Ertle in Deerfield Township. Directly across from P&G Mason Business Center. Access via Bowen Drive on Office Pkwy.