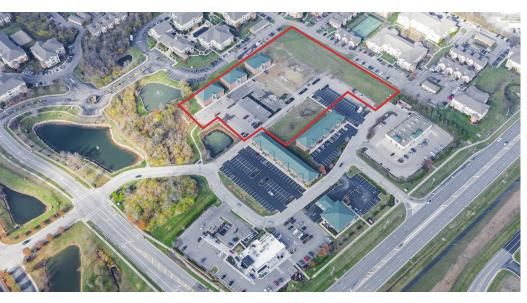

# **Recently Completed Office**

No Warranty Or Representation, Express Or Implied, Is Made As To The Accuracy Of The Information Contained Herein, And The Same Is Submitted Subject To Errors, Omissions, Change Of Price, Rental Or Other Conditions, Prior Sale, Lease Or Financing, Or Withdrawal Without Notice, And Of Any Special Listing Conditions Imposed By Our Principals No Warranties Or Representations Are Made As To The Condition Of The Property Or Any Hazards Contained Therein Are Any To Be Implied.

#### Location Description

Located off of Mason-Montgomery Road, minutes from I-71 and Fields Ertle in Deerfield Township. Directly across from P&G Mason Business Center. Access via Bowen Drive on Office Pkwy.