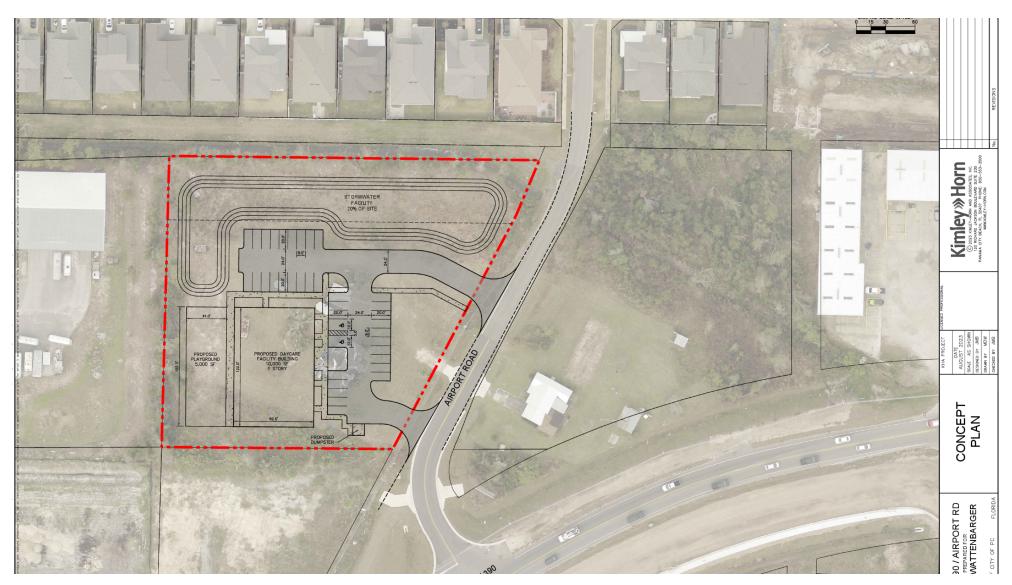

### PROPERTY DESCRIPTION

Wattenbarger Commerical | Five Bridges Real Estate Services Co. is pleased to present this 2.12-acre commercial development site bordering the SweetBay Community (700-acre master planned community) with direct visibility from and easy access to Highway 390.

#### PROPERTY HIGHLIGHTS

- 2.12 Acre Commercial Development Site
- Located at the Entrance to the Sweet Bay Community (PUD)
- Zoned: C-3A (Bay County)
- Convenient to Hwy 390