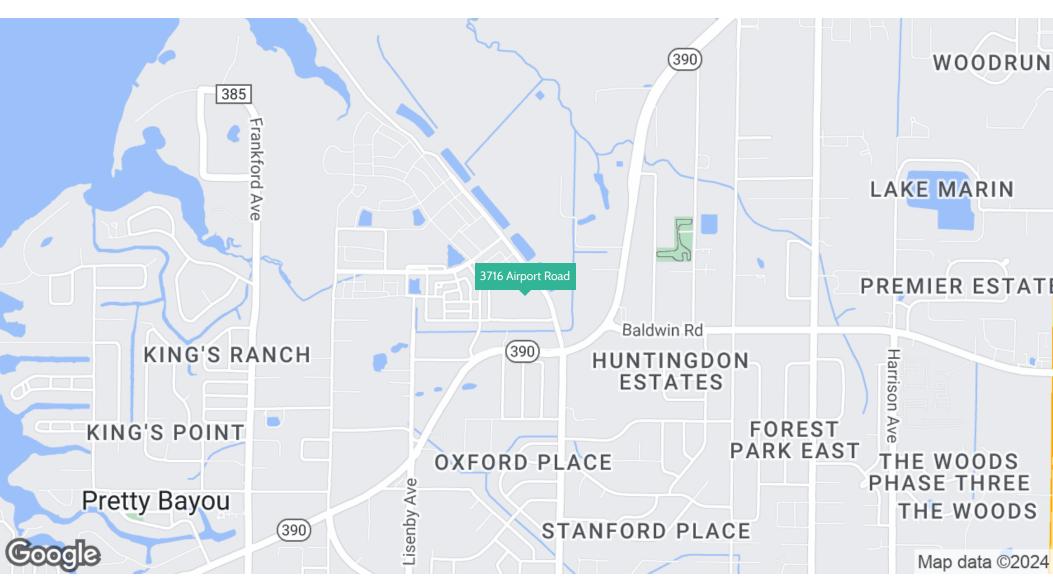

Kevin Wattenbarger, CCIM

Qualifying Broker 850.913.9133 kevin@kwa-cre.com

3716 Airport Road, Panama City, FL 32405

### PROPERTY DESCRIPTION

Wattenbarger Commerical | Five Bridges Real Estate Services Co. is pleased to present this 2.12-acre commercial development site bordering the SweetBay Community (700-acre master planned community) with direct visibility from and easy access to Highway 390.

#### PROPERTY HIGHLIGHTS

- 2.12 Acre Commercial Development Site
- Located at the Entrance to the Sweet Bay Community (PUD)
- Zoned: C-3A (Bay County)
- Convenient to Hwy 390