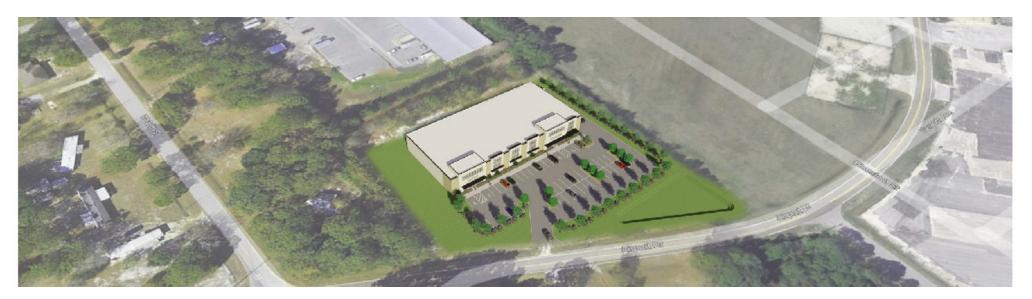

### PROPERTY DESCRIPTION

Wattenbarger Commerical | Five Bridges Real Estate Services Co. is pleased to present this 2.12-acre commercial development site bordering the SweetBay Community (700-acre master planned community) with direct visibility from and easy access to Highway 390.

#### PROPERTY HIGHLIGHTS

- 2.12 Acre Commercial Development Site
- Located at the Entrance to the Sweet Bay Community (PUD)
- Zoned: C-3A (Bay County)
- Convenient to Hwy 390