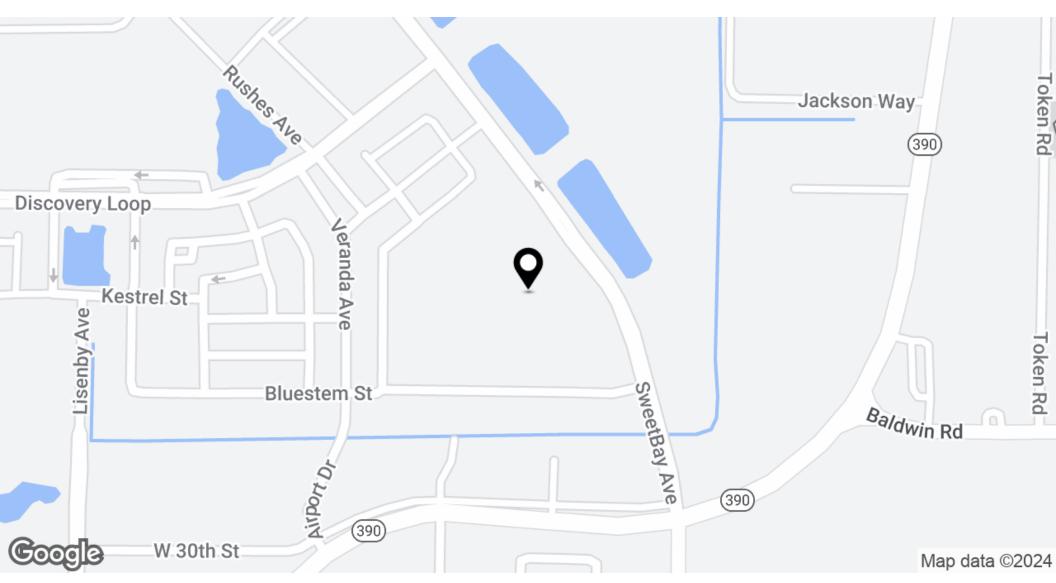

### PROPERTY DESCRIPTION

Wattenbarger Commerical | Five Bridges Real Estate Services Co. is pleased to present this 2.12-acre commercial development site bordering the SweetBay Community (700-acre master planned community) with direct visibility from and easy access to Highway 390.

#### PROPERTY HIGHLIGHTS

- 2.12 Acre Commercial Development Site
- Located at the Entrance to the Sweet Bay Community (PUD)
- Zoned: C-3A (Bay County)
- Convenient to Hwy 390