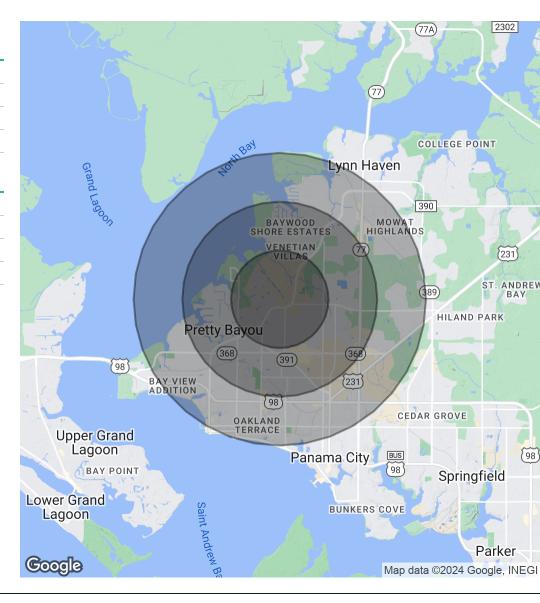

### **OFFERING SUMMARY**

| Sale Price: | \$995,000  |
|-------------|------------|
| Lot Size:   | 2.12 Acres |

| DEMOGRAPHICS      | 1 MILE   | 2 MILES  | 3 MILES  |
|-------------------|----------|----------|----------|
| Total Households  | 1,664    | 8,437    | 17,216   |
| Total Population  | 3,872    | 19,230   | 37,285   |
| Average HH Income | \$80,276 | \$74,751 | \$64,210 |

3716 Airport Road, Panama City, FL 32405

| POPULATION                           | 1 MILE       | 2 MILES      | 3 MILES       |
|--------------------------------------|--------------|--------------|---------------|
| Total Population                     | 3,872        | 19,230       | 37,285        |
| Average Age                          | 37.8         | 38.2         | 38.4          |
| Average Age (Male)                   | 36.7         | 35.9         | 36.8          |
| Average Age (Female)                 | 42.9         | 41.4         | 41.0          |
| HOUSELIOLDS & INCOME                 | 4 8411 5     | 2 MILES      | 2 4411 EC     |
| HOUSEHOLDS & INCOME                  | 1 MILE       | 2 MILES      | 3 MILES       |
|                                      |              |              |               |
| Total Households                     | 1,664        | 8,437        | 17,216        |
| Total Households # of Persons per HH | 1,664<br>2.3 | 8,437<br>2.3 | 17,216<br>2.2 |
|                                      | ,            |              |               |