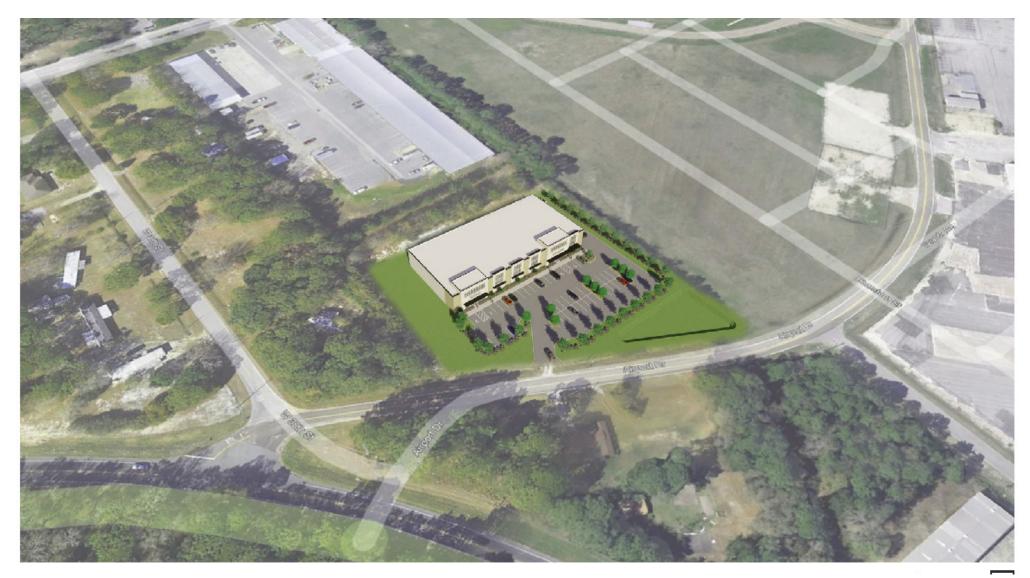

### PROPERTY DESCRIPTION

Wattenbarger Commerical | Five Bridges Real Estate Services Co. is pleased to present this 2.12-acre commercial development site bordering the SweetBay Community (700-acre master planned community) with direct visibility from and easy access to Highway 390.

#### PROPERTY HIGHLIGHTS

- 2.12 Acre Commercial Development Site
- Located at the Entrance to the Sweet Bay Community (PUD)
- Zoned: C-3A (Bay County)
- Convenient to Hwy 390