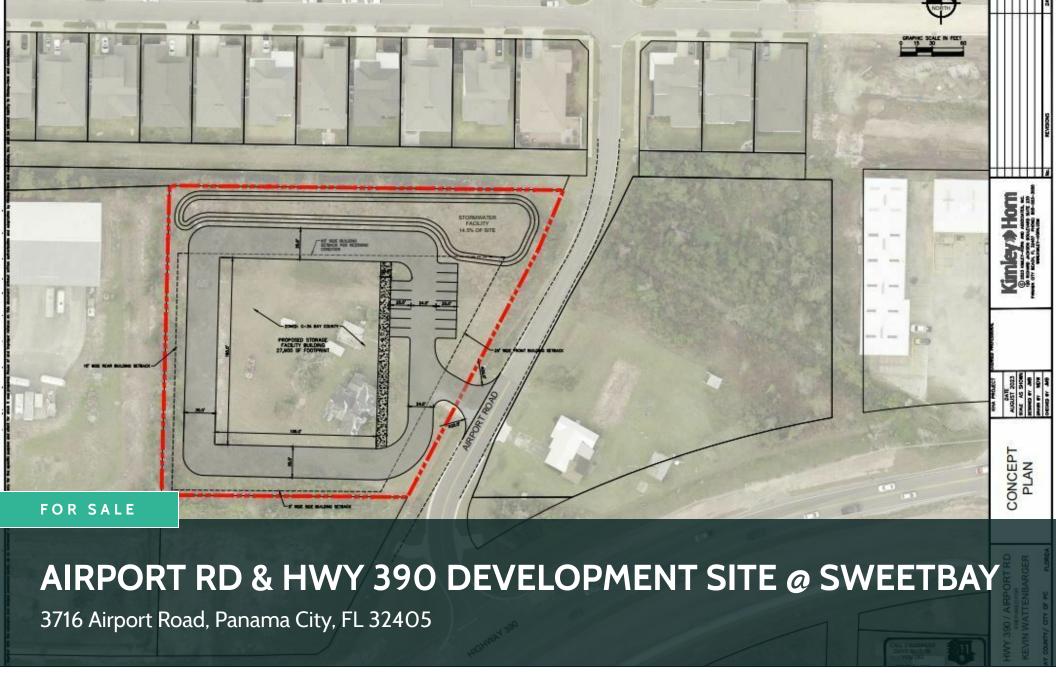

### PROPERTY DESCRIPTION

Wattenbarger Commerical | Five Bridges Real Estate Services Co. is pleased to present this 2.12-acre commercial development site bordering the SweetBay Community (700-acre master planned community) with direct visibility from and easy access to Highway 390.

#### PROPERTY HIGHLIGHTS

- 2.12 Acre Commercial Development Site
- Located at the Entrance to the Sweet Bay Community (PUD)
- Zoned: C-3A (Bay County)
- Convenient to Hwy 390

### **OFFERING SUMMARY**

| Sale Price: | \$995,000  |
|-------------|------------|
| Lot Size:   | 2.12 Acres |

| DEMOGRAPHICS      | 1 MILE   | 2 MILES  | 3 MILES  |
|-------------------|----------|----------|----------|
| Total Households  | 1,664    | 8,437    | 17,216   |
| Total Population  | 3,872    | 19,230   | 37,285   |
| Average HH Income | \$80,276 | \$74,751 | \$64,210 |