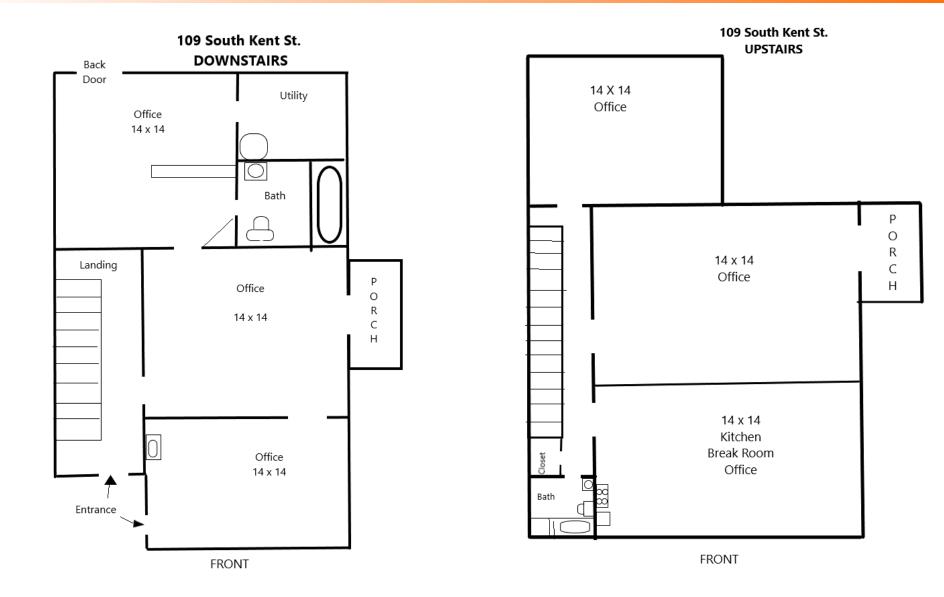

### Floor Plans

OFFICE SPACE NEAR CITY OFFICES | 109 SOUTH KENT ST. WINCHESTER, VA 22601

SVN | Commercial Specialists | Page 5

#### PROPERTY HIGHLIGHTS

- Six offices [3 up and 3 down] each approximately 14 feet by 14 feet
- 2 full baths (one on each floor)
- Secure private entrance to the second-floor office space stairs
- Parking spaces available
- · Close to downtown city offices and Judicial Center