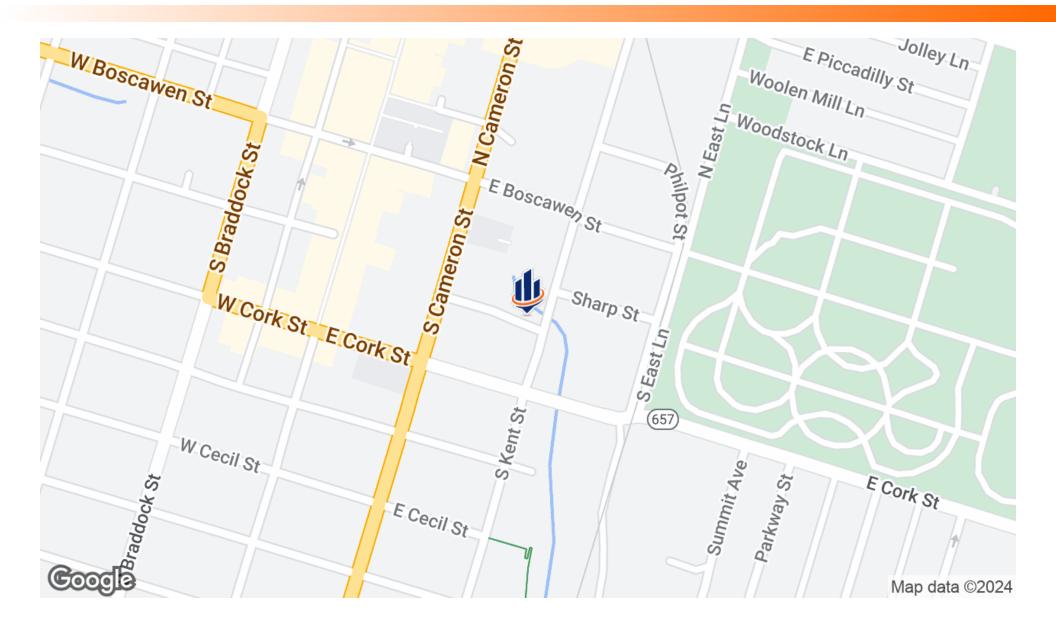

SF          |
| Lot Size:      | 0.085 Acres       |
| Price / SF:    | \$132.10          |
| Cap Rate:      | 8.0%              |
| Year Built:    | 1900              |
| Zoning:        | B1                |
| Market:        | Northern Virginia |
| Submarket:     | Winchester        |
|                |                   |

### Additional Photos





Downstairs - Bath Room

OFFICE SPACE NEAR CITY OFFICES | 109 SOUTH KENT ST. WINCHESTER, VA 22601

#### SVN | Commercial Specialists | Page 3

### Additional Photos





#### OFFICE SPACE NEAR CITY OFFICES | 109 SOUTH KENT ST. WINCHESTER, VA 22601

#### SVN | Commercial Specialists | Page 4

### Floor Plans





OFFICE SPACE NEAR CITY OFFICES | 109 SOUTH KENT ST. WINCHESTER, VA 22601

SVN | Commercial Specialists | Page 5

### Location Map





#### OFFICE SPACE NEAR CITY OFFICES | 109 SOUTH KENT ST. WINCHESTER, VA 22601

#### SVN | Commercial Specialists | Page 6

# Demographics Map & Report



| POPULATION                              | 5 MILES               | 10 MILES                  | 15 MILES                  |
|-----------------------------------------|-----------------------|---------------------------|---------------------------|
| Total Population                        | 65,128                | 108,932                   | 158,152                   |
| Average Age                             | 40.5                  | 41.4                      | 41.4                      |
| Average Age (Male)                      | 39.2                  | 40.2                      | 40.8                      |
| Average Age (Female)