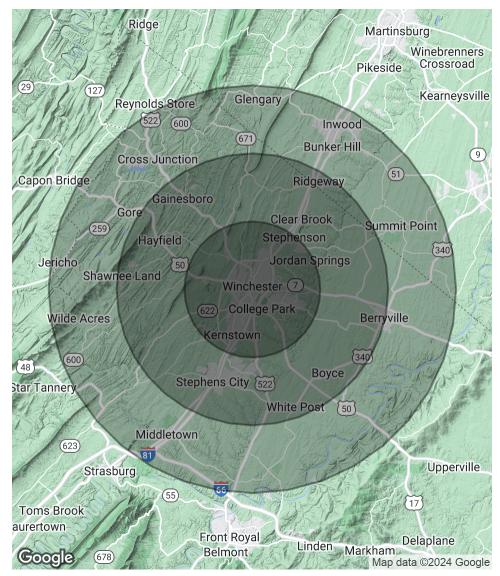

# Demographics Map & Report

| POPULATION                              | 5 MILES               | 10 MILES                  | 15 MILES                  |
|-----------------------------------------|-----------------------|---------------------------|---------------------------|
| Total Population                        | 65,128                | 108,932                   | 158,152                   |
| Average Age                             | 40.5                  | 41.4                      | 41.4                      |
| Average Age (Male)                      | 39.2                  | 40.2                      | 40.8                      |
| Average Age (Female)                    | 41.7                  | 42.5                      | 42.1                      |
|                                         |                       |                           |                           |
| HOUSEHOLDS & INCOME                     | 5 MILES               | 10 MILES                  | 15 MILES                  |
| HOUSEHOLDS & INCOME<br>Total Households | <b>5 MILES</b> 26,363 | <b>10 MILES</b><br>43,807 | <b>15 MILES</b><br>64,104 |
|                                         |                       |                           |                           |
| Total Households                        | 26,363                | 43,807                    | 64,104                    |

\* Demographic data derived from 2020 ACS - US Census