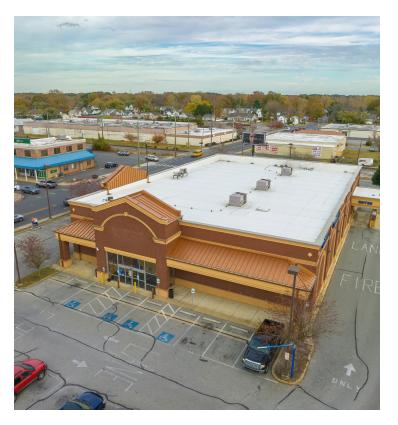

## PROPERTY OVERVIEW

This property has great visibility as it is situated at a four-way signalized intersection of South Salisbury Boulevard/Ocean Highway. Located between Salisbury University and Tidal Health Hospital. There are 69 parking spaces and a drive-thru.

Located in the heart of Salisbury, it is well situated between Salisbury University and Tidal Health and among national and regional retailers including ACME, Food Lion, Wawa, Starbucks, CVS, and Walgreens. Surrounding area has 80,000 people living within a five mile.

## PROPERTY HIGHLIGHTS

- 13,824 SF Building
- 1.5 acres
- High-Traffic Intersection
- High-Visibility
- Prime Four-Way Signalized Intersection
- Retail development potential