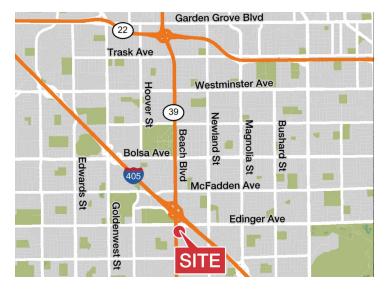

## **FOR LEASE** OFFICE PARK

### 16052, 16152, 16162, 16168 BEACH BOULEVARD | HUNTINGTON BEACH, CALIFORNIA

#### PROPERTY OVERVIEW

Huntington Beach Executive Park. 4 Buildings | 115,000 SF Office Park

| SPACES                         | LEASE RATE      | SPACE SIZE |
|--------------------------------|-----------------|------------|
| 16162 Beach Blvd., Suite 202-W | \$2.35 SF/month | 1,910 SF   |
| 16162 Beach Blvd., Suite 306-W | \$2.35 SF/month | 1,787 SF   |





#### **PROPERTY HIGHLIGHTS**

- Huntington Beach's Premier Office Park
- Office Suites From 400 Sq. Ft. 6,000 Sq. Ft.
- 4 Building Complex Situated Around Water Environment
- Elevator Served
- Ample, Free Surface Parking
- Immediate Access to 405 Freeway
- On-Site & Adjacent Amenities
- Attentive On-Site Property Management

#### EXCLUSIVELY LISTED BY:

Steve Ehrich Senior Vice President 949.468.2328 Direct sehrich@naicapital.com CA DRE #01092019

www.naicapital.com

# **PROPERTY PHOTOS**

Senior Vice President

949.468.2328 Direct sehrich@naicapital.com

CA DRE #01092019

**Steve Ehrich**