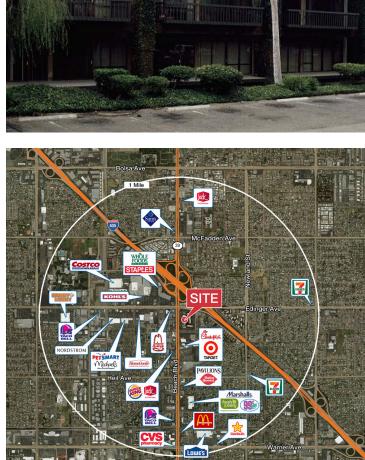

#### **PROPERTY HIGHLIGHTS**

- Huntington Beach's Premier Office Park
- Office Suites From 400 Sq. Ft. 6,000 Sq. Ft.
- 4 Building Complex Situated Around Water Environment
- Elevator Served
- Ample, Free Surface Parking
- Immediate Access to 405 Freeway
- On-Site & Adjacent Amenities
- Attentive On-Site Property Management