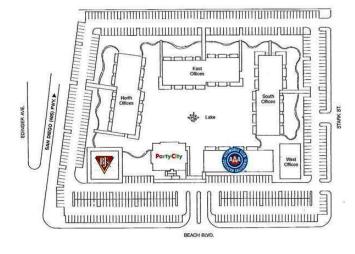

#### PROPERTY OVERVIEW

Huntington Beach Executive Park. 4 Buildings | 115,000 SF Office Park

| SPACES                         | LEASE RATE      | SPACE SIZE |
|--------------------------------|-----------------|------------|
| 16162 Beach Blvd., Suite 202-W | \$2.35 SF/month | 1,910 SF   |
| 16162 Beach Blvd., Suite 306-W | \$2.35 SF/month | 1,787 SF   |

#### **PROPERTY HIGHLIGHTS**

- Huntington Beach's Premier Office Park
- Office Suites From 400 Sq. Ft. 6,000 Sq. Ft.
- 4 Building Complex Situated Around Water Environment
- Elevator Served
- Ample, Free Surface Parking
- Immediate Access to 405 Freeway
- On-Site & Adjacent Amenities
- Attentive On-Site Property Management