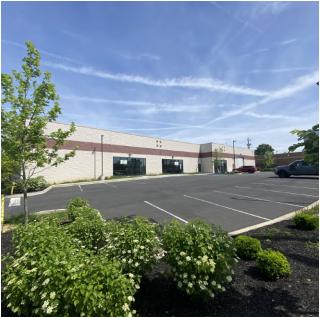

### PEROPERTY OVERVIEW 192.31

Flex/retail building for sale or lease at the corner of Market Street Lot Size: 1.2 Acres and W 35th Street in Wilmington, DE.

#### PROPERTY HIGHLIGHTS

New construction! Join Pennsylvania Tire & Auto!

Zoned for warehouse, retail or office

Parking for 35 cars