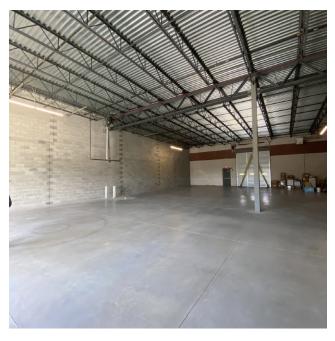

### PEROPERTY OVERVIEW 192.31

Flex/retail building for sale or lease at the corner of Market Street Lot Size: 1.2 Acres and W 35th Street in Wilmington, DE.

#### PROPERTY HIGHLIGHTS

New construction! Join Pennsylvania Tire & Auto!

Zoned for warehouse, retail or office

Parking for 35 cars

### • 14' OH doors **PROPERTY OVERVIEW**

- 3-phase power
- Fully sprinkled

For more information: