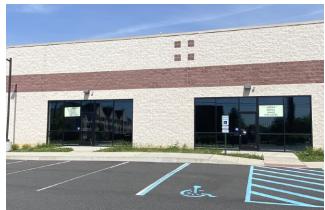

### PEROPERTY OVERVIEW 192.31

Flex/retail building for sale or lease at the corner of Market Street Lot Size: 1.2 Acres and W 35th Street in Wilmington, DE.

#### PROPERTY HIGHLIGHTS

New construction! Join Pennsylvania Tire & Auto!

Zoned for warehouse, retail or office

Parking for 35 cars