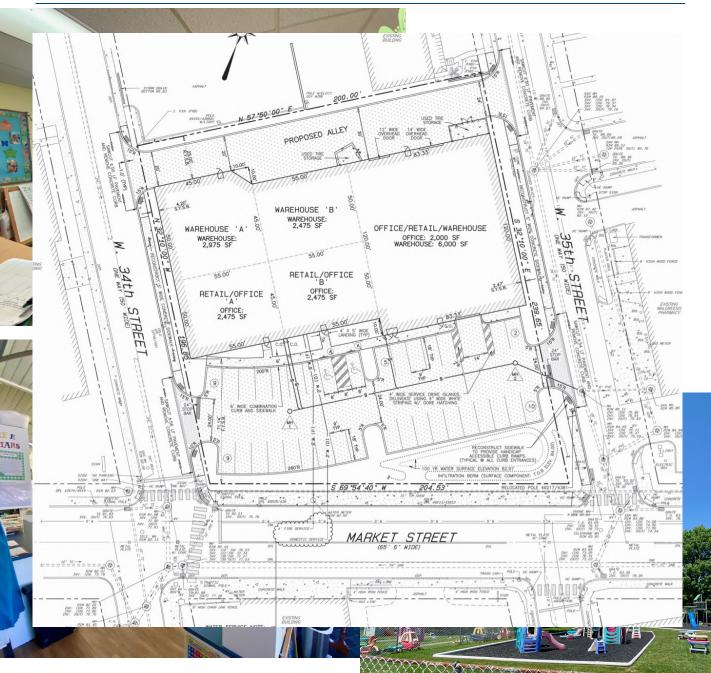

### PEROPERTY OVERVIEW 192.31

Flex/retail building for sale or lease at the corner of Market Street Lot Size: 1.2 Acres and W 35th Street in Wilmington, DE.

#### PROPERTY HIGHLIGHTS

New construction! Join Pennsylvania Tire & Auto!

Zoned for warehouse, retail or office

Parking for 35 cars

### • 14' OH doors **PROPERTY OVERVIEW**

- 3-phase power
- Fully sprinkled

For more information: