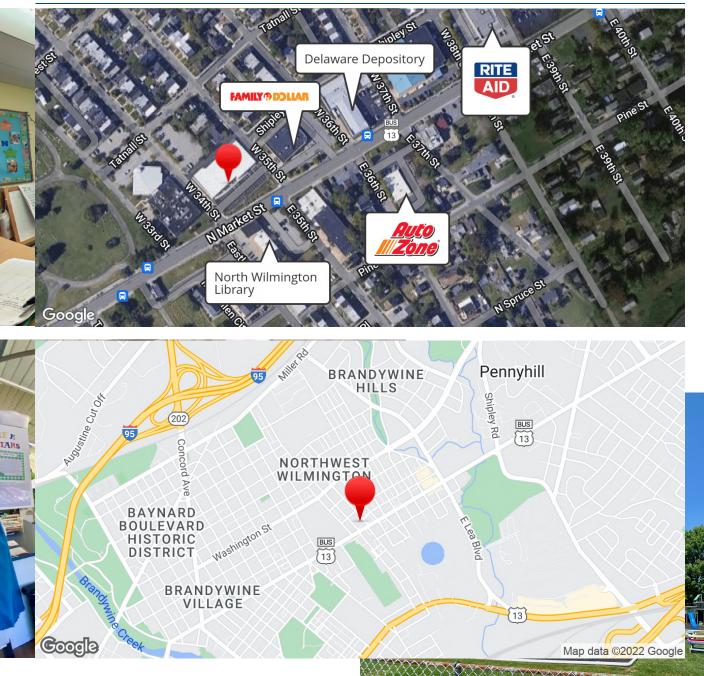

### PEROPERTY OVERVIEW 192.31

Flex/retail building for sale or lease at the corner of Market Street Lot Size: 1.2 Acres and W 35th Street in Wilmington, DE.