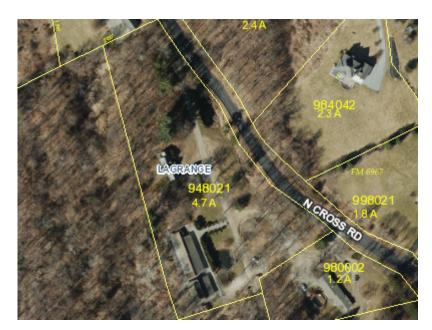

## Final Roll

Parcel Grid Identification #: 133400-6561-04-948021-0000 Municipality: La Grange

Parcel Location N 109-111 Cross Rd

Owner Name on March 1 Country Club Kennels LLC , (P)

<u>Primary (P) Owner Mail Address</u> N 107 Cross Rd Lagrangeville NY 125400000

Parcel Details

Size (acres): 4.7 Ac Land Use Class: (210) Residential: One Family Year-Round Residence

File Map: Agri. Dist.: (0

File Lot #: School District: (134601) Arlington School District

Split Town

Assessment Information (Current)