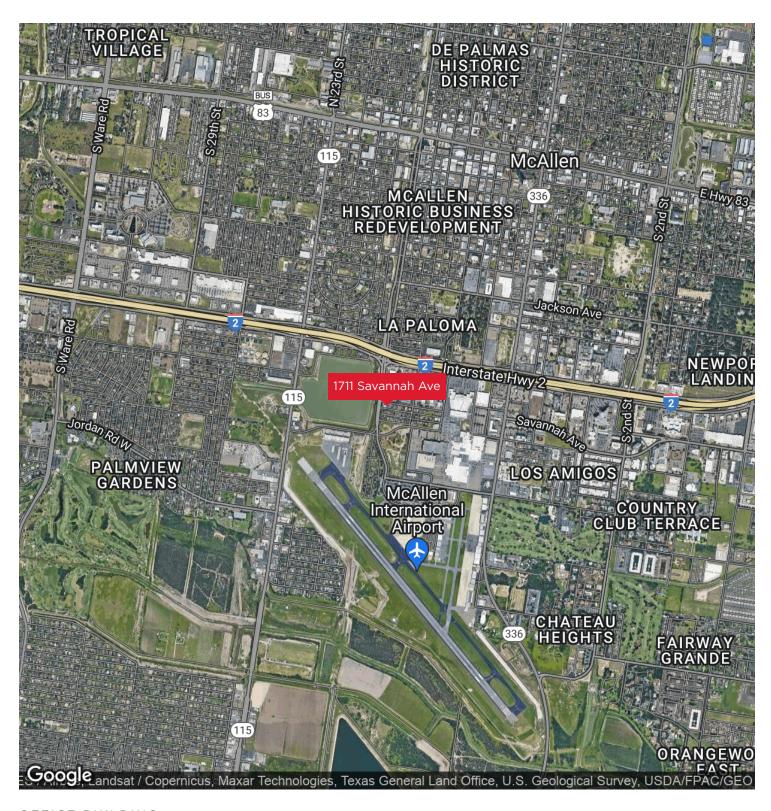

**PROPERTY OVERVIEW**

2,868 square-foot commercial building is perfectly positioned at the crossroads of convenience and opportunity. Located blocks away from La Plaza Mall, McAllen Miller International Airport, and I2 expressway, it boasts prime location with potential to multiple different clientele. Currently being utilized as a showroom, office space, and warehouse to store material, the building lends itself for multiple uses. The property also has 12 parking spots, multiple entry/exit points, full kitchen, 1 full bathroom and 2 half bathrooms.

#### PROPERTY HIGHLIGHTS

- 2,868 square feet
- Multiple flex use space
- 12 parking spots
- · Close proximity to major expressway, shopping mall, and international airport

OFFICE BUILDING FOR SALE/LEASE

REMAXPROPGROUP.COM

# REGIONAL MAP



OFFICE BUILDING FOR SALE/LEASE

# **DEMOGRAPHICS MAP & REPORT**



| POPULATION           | 1 MILE | 5 MILES | 10 MILES |
|----------------------|--------|---------|----------|
| Total Population     | 7,318  | 203,890 | 531,353  |
| Average Age          | 39.9   | 33.8    | 31.9     |
| Average Age (Male)   | 38.3   | 31.5    | 30.3     |
| Average Age (Female) | 45.6   | 36.5    | 34.1     |
| HOUSEHOLDS & INCOME  | 1 MILE | 5 MILES | 10 MILES |

| HOUSEHOLDS & INCOME | 1 MILE   | 5 MILES   | 10 MILES  |
|---------------------|----------|-----------|-----------|
| Total Households    | 3,163    | 75,787    | 180,851   |
| # of Persons per HH | 2.3      | 2.7       | 2.9       |
| Average HH Income   | \$32,351 | \$54,817  | \$55,721  |
| Average House Value | \$92,426 | \$124,362 | \$1