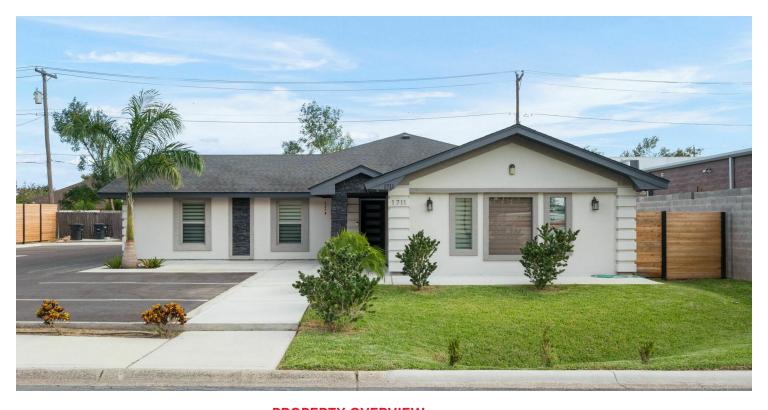

### **PROPERTY OVERVIEW**

2,868 square-foot commercial building is perfectly positioned at the crossroads of convenience and opportunity. Located blocks away from La Plaza Mall, McAllen Miller International Airport, and I2 expressway, it boasts prime location with potential to multiple different clientele. Currently being utilized as a showroom, office space, and warehouse to store material, the building lends itself for multiple uses. The property also has 12 parking spots, multiple entry/exit points, full kitchen, 1 full bathroom and 2 half bathrooms.

#### PROPERTY HIGHLIGHTS

- 2,868 square feet
- Multiple flex use space
- 12 parking spots
- · Close proximity to major expressway, shopping mall, and international airport

OFFICE BUILDING FOR SALE/LEASE