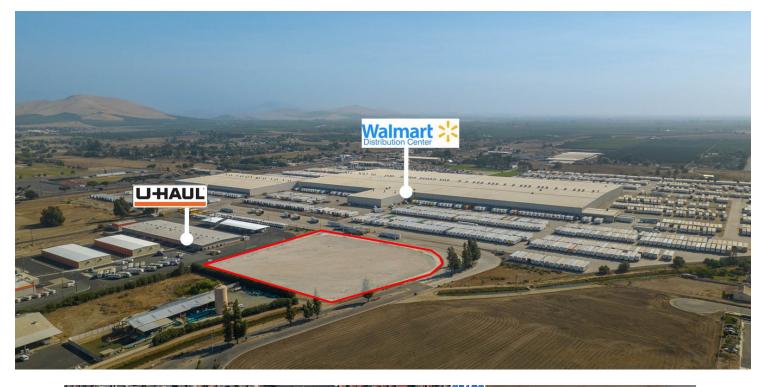

### **PROPERTY DESCRIPTION**

 $\pm$ 4.38 acres of industrial land located near Porterville's major highway. The fully improved & shovel ready parcel offers great visibility, efficient traffic flow, & easy access. The property is surrounded by many existing businesses & new planned developments such as the brand new  $\pm$ 161,602 SF Walmart Supercenter located just less than a mile from the subject property. This parcel has quick access to both Highway's 190 & 65 which allows for convenient access to to all the major highways in the area including CA-99 & I-5. The zoning is flexible and allows for a variety of commercial uses.

### **LOCATION DESCRIPTION**

Property is well located on Poplar Avenue in Porterville, CA. The property is just north of E Gibbons Avenue, east of S Main St, west of N Jaye St & south of W Poplar Ave. The subject property is located along State Highway 190 which provides a steady traffic flow and great visibility. Walmart's Central California Distribution Center is located only a quarter mile from the site with hundreds of employees traveling next to the subject site 24 hours per day. This area is Porterville's up and coming retail corridor. National tenants include Starbucks, McDonalds, Panda Express, Taco Bell, Lowe's, Grocery Outlet, Denny's, Burger King, Carl's Jr., Best Western, Citizens Bank, & many others!