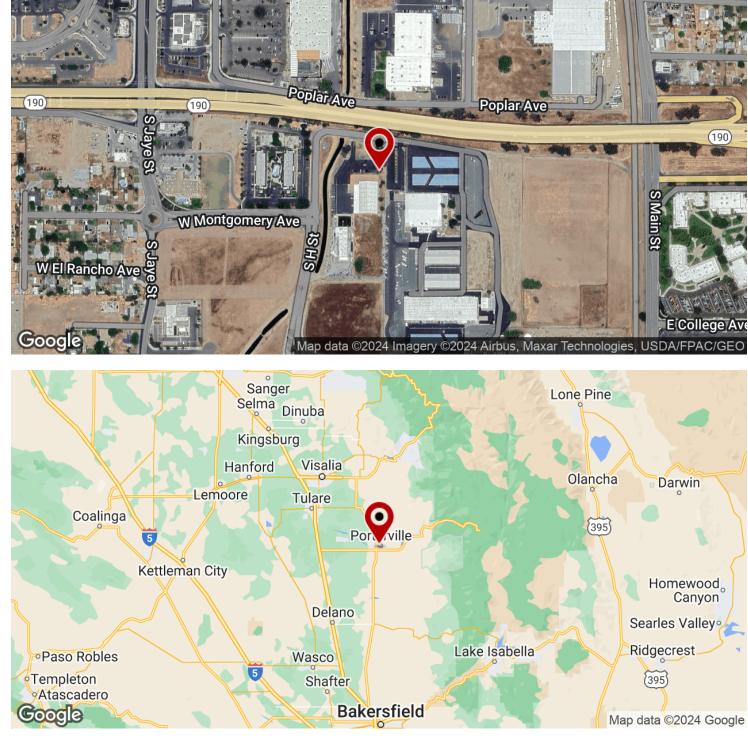

### **PROPERTY DESCRIPTION**

 $\pm$ 4.38 acres of industrial land located near Porterville's major highway. The fully improved & shovel ready parcel offers great visibility, efficient traffic flow, & easy access. The property is surrounded by many existing businesses & new planned developments such as the brand new  $\pm$ 161,602 SF Walmart Supercenter located just less than a mile from the subject property. This parcel has quick access to both Highway's 190 & 65 which allows for convenient access to to all the major highways in the area including CA-99 & I-5. The zoning is flexible and allows for a variety of commercial uses.

### **LOCATION DESCRIPTION**

Property is well located on Poplar Avenue in Porterville, CA. The property is just north of E Gibbons Avenue, east of S Main St, west of N Jaye St & south of W Poplar Ave. The subject property is located along State Highway 190 which provides a steady traffic flow and great visibility. Walmart's Central California Distribution Center is located only a quarter mile from the site with hundreds of employees traveling next to the subject site 24 hours per day. This area is Porterville's up and coming retail corridor. National tenants include Starbucks, McDonalds, Panda Express, Taco Bell, Lowe's, Grocery Outlet, Denny's, Burger King, Carl's Jr., Best Western, Citizens Bank, & many others!