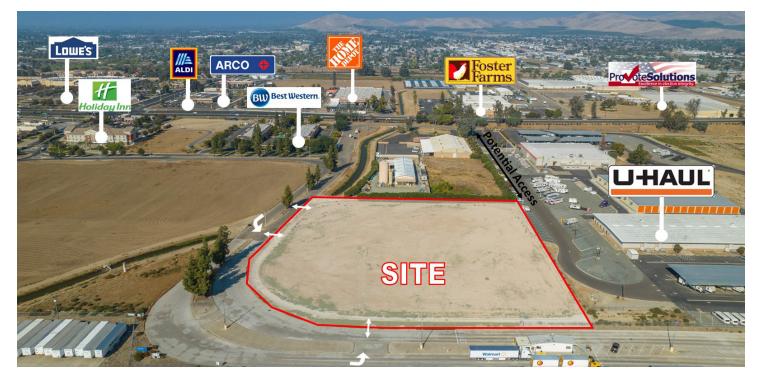

### **PROPERTY DESCRIPTION**

 $\pm$ 4.38 acres of industrial land located near Porterville's major highway. The fully improved & shovel ready parcel offers great visibility, efficient traffic flow, & easy access. The property is surrounded by many existing businesses & new planned developments such as the brand new  $\pm$ 161,602 SF Walmart Supercenter located just less than a mile from the subject property. This parcel has quick access to both Highway's 190 & 65 which allows for convenient access to to all the major highways in the area including CA-99 & I-5. The zoning is flexible and allows for a variety of commercial uses.

### **LOCATION DESCRIPTION**

Property is well located on Poplar Avenue in Porterville, CA. The property is just north of E Gibbons Avenue, east of S Main St, west of N Jaye St & south of W Poplar Ave. The subject property is located along State Highway 190 which provides a steady traffic flow and great visibility. Walmart's Central California Distribution Center is located only a quarter mile from the site with hundreds of employees traveling next to the subject site 24 hours per day. This area is Porterville's up and coming retail corridor. National tenants include Starbucks, McDonalds, Panda Express, Taco Bell, Lowe's, Grocery Outlet, Denny's, Burger King, Carl's Jr., Best Western, Citizens Bank, & many others!