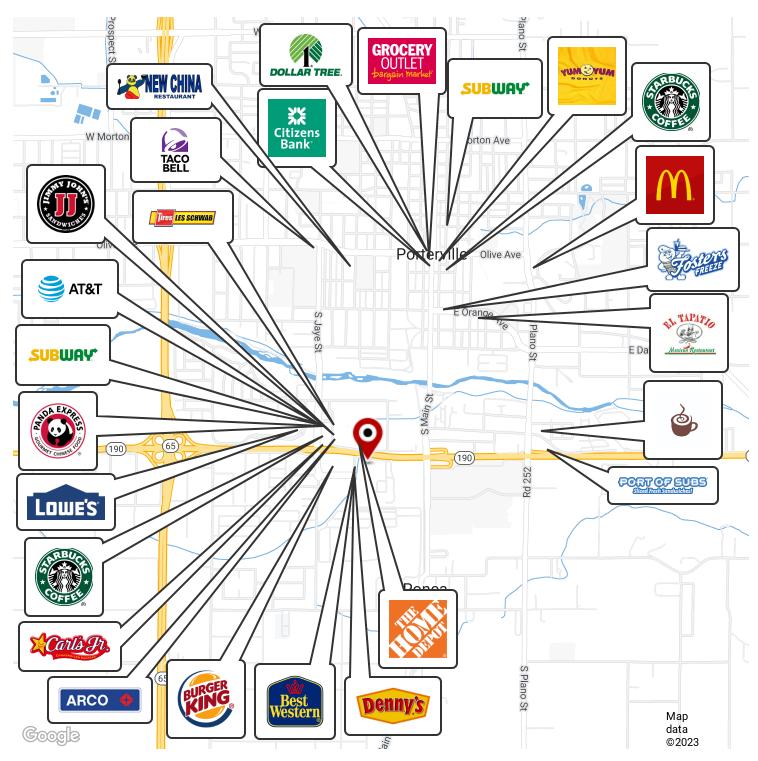

### **LOCATION DESCRIPTION**

Property is well located on Poplar Avenue in Porterville, CA. The property is just north of E Gibbons Avenue, east of S Main St, west of N Jaye St & south of W Poplar Ave. The subject property is located along State Highway 190 which provides a steady traffic flow and great visibility. Walmart's Central California Distribution Center is located only a quarter mile from the site with hundreds of employees traveling next to the subject site 24 hours per day. This area is Porterville's up and coming retail corridor. National tenants include Starbucks, McDonalds, Panda Express, Taco Bell, Lowe's, Grocery Outlet, Denny's, Burger King, Carl's Jr., Best Western, Citizens Bank, & many others!