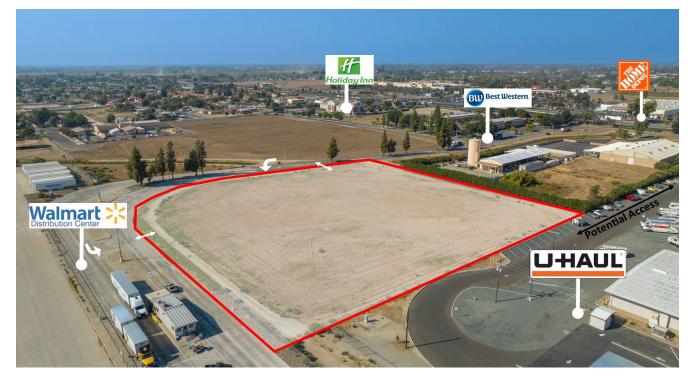

### **PROPERTY DESCRIPTION**

 $\pm$ 4.38 acres of industrial land located near Porterville's major highway. The fully improved & shovel ready parcel offers great visibility, efficient traffic flow, & easy access. The property is surrounded by many existing businesses & new planned developments such as the brand new  $\pm$ 161,602 SF Walmart Supercenter located just less than a mile from the subject property. This parcel has quick access to both Highway's 190 & 65 which allows for convenient access to to all the major highways in the area including CA-99 & I-5. The zoning is flexible and allows for a variety of commercial uses.

### **LOCATION DESCRIPTION**

Property is well located on Poplar Avenue in Porterville, CA. The property is just north of E Gibbons Avenue, east of S Main St, west of N Jaye St & south of W Poplar Ave. The subject property is located along State Highway 190 which provides a steady traffic flow and great visibility. Walmart's Central California Distribution Center is located only a quarter mile from the site with hundreds of employees traveling next to the subject site 24 hours per day. This area is Porterville's up and coming retail corridor. National tenants include Starbucks, McDonalds, Panda Express, Taco Bell, Lowe's, Grocery Outlet, Denny's, Burger King, Carl's Jr., Best Western, Citizens Bank, & many others!