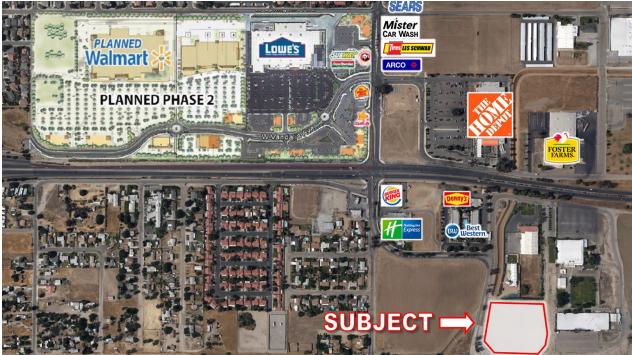

### **PROPERTY DESCRIPTION**

 $\pm$ 4.38 acres of industrial land located near Porterville's major highway. The fully improved & shovel ready parcel offers great visibility, efficient traffic flow, & easy access. The property is surrounded by many existing businesses & new planned developments such as the brand new  $\pm$ 161,602 SF Walmart Supercenter located just less than a mile from the subject property. This parcel has quick access to both Highway's 190 & 65 which allows for convenient access to to all the major highways in the area including CA-99 & I-5. The zoning is flexible and allows for a variety of commercial uses.

### **LOCATION DESCRIPTION**

Property is well located on Poplar Avenue in Porterville, CA. The property is just north of E Gibbons Avenue, east of S Main St, west of N Jaye St & south of W Poplar Ave. The subject property is located along State Highway 190 which provides a steady traffic flow and great visibility. Walmart's Central California Distribution Center is located only a quarter mile from the site with hundreds of employees traveling next to the subject site 24 hours per day. This area is Porterville's up and coming retail corridor. National tenants include Starbucks, McDonalds, Panda Express, Taco Bell, Lowe's, Grocery Outlet, Denny's, Burger King, Carl's Jr., Best Western, Citizens Bank, & many others!