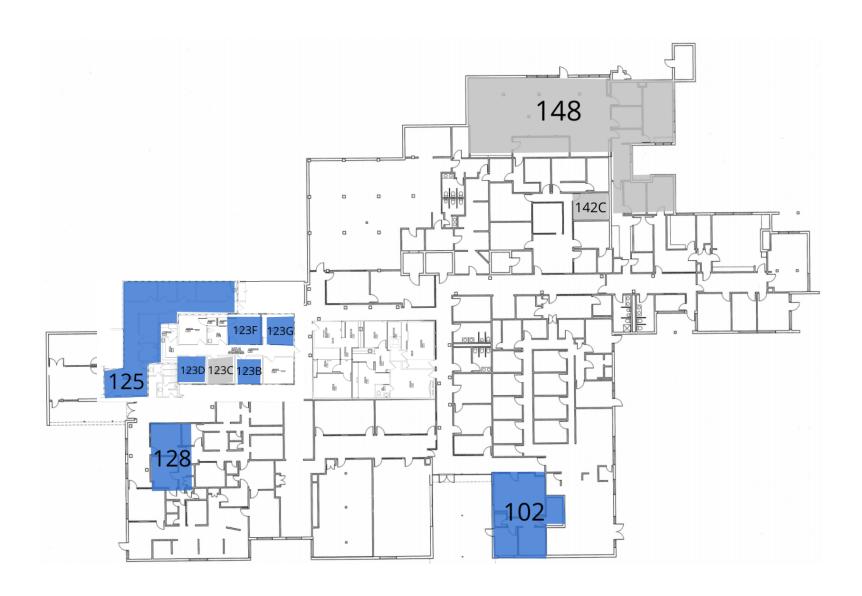

### **AVAILABLE SPACES**

| SUITE | TENANT    | SIZE (SF) | LEASE TYPE   | LEASE RATE      | DESCRIPTION                   |
|-------|-----------|-----------|--------------|-----------------|-------------------------------|
| 102   | Available | 872 SF    | Full Service | \$20.00 SF/yr   | Single Executive Office Suite |
| 123B  | Available | 174 SF    | Full Service | \$362 per month | Single Executive Office Suite |
| 123D  | Available | 177 SF    | Full Service | \$368 per month | Single Executive Office Suite |
| 123F  | Available | 249 SF    | Full Service | \$518 per month | Single Executive Office Suite |
| 123G  | Available | 222 SF    | Full Service | \$463 per month | Single Executive Office Suite |
| 125   | Available | 1,116 SF  | Full Service | \$20.00 SF/yr   | Multi-Office                  |
| 128   | Available | 1,277 SF  | Full Service | \$20.00 SF/yr   | Multi-Office                  |