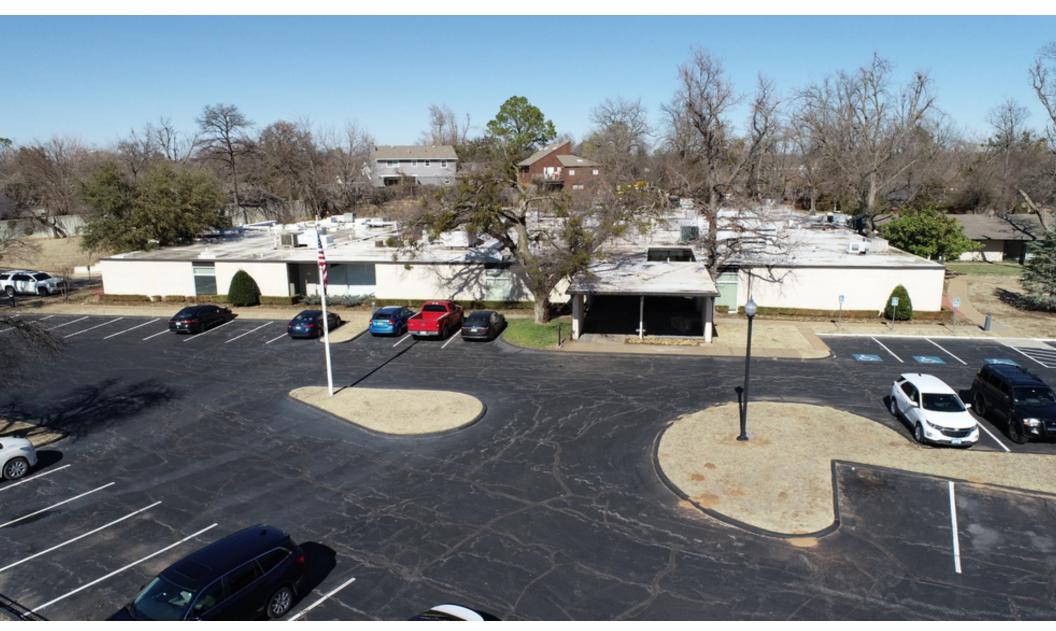

#### PROPERTY DESCRIPTION

This architecturally unique one story office building has many new cosmetic updates and is situated on a beautiful and quiet 3.5 acres. Located on the NW corner of McGee and Highway 9 with all utilities and janitorial included. This property has several office configurations available, including single executive suites and it is ideal for general office, dental, or medical services. Ample parking.

### LOCATION DESCRIPTION

This property sits on a beautifully manicured acreage on the NW corner of McGee and Highway 9. This intersection is controlled by a light, making ingress and egress to Highway 9 very convenient and access to I-35 immediately accessible.

#### **PROPERTY HIGHLIGHTS**

- Excellent access to and from Highway 9 and I-35
- All utilities and janitorial included
- Ideal for medical services and general office
- Abundant parking available
- Single Executive Offices in Suite 123 have private access to breakroom and restroom