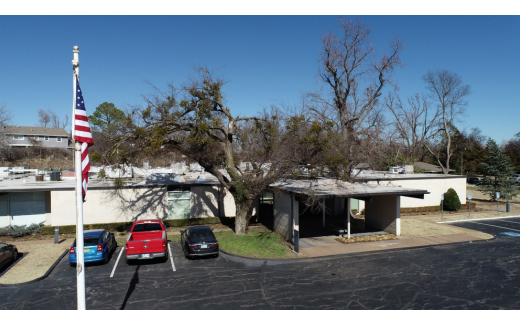

#### PROPERTY DESCRIPTION

This architecturally unique one story office building has many new cosmetic updates and is situated on a beautiful and quiet 3.5 acres. Located on the NW corner of McGee and Highway 9 with all utilities and janitorial included. This property has several office configurations available, including single executive suites and it is ideal for general office, dental, or medical services. Ample parking.

### LOCATION DESCRIPTION

This property sits on a beautifully manicured acreage on the NW corner of McGee and Highway 9. This intersection is controlled by a light, making ingress and egress to Highway 9 very convenient and access to I-35 immediately accessible.

#### **PROPERTY HIGHLIGHTS**

- Excellent access to and from Highway 9 and I-35
- All utilities and janitorial included
- Ideal for medical services and general office
- Abundant parking available
- Single Executive Offices in Suite 123 have private access to breakroom and restroom