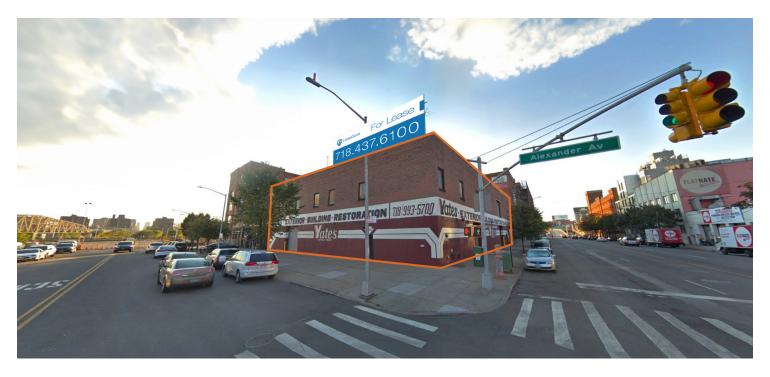

#### **LOCATION OVERVIEW**

**Located** on the best corner in the Mott Haven neighborhood of the Bronx between Alexander Ave & Lincoln Ave near the 3rd Ave - 138th St subway station. The area is surrounded by new developments and close to all major highways & bridges, public transportation, and ports.

#### **Location Map**