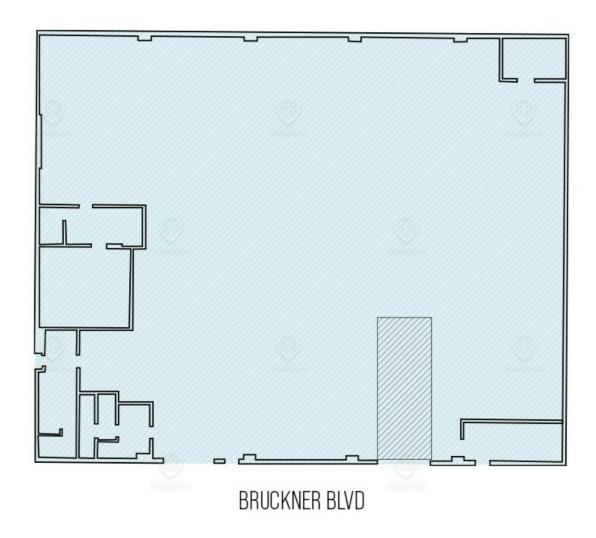

#### **PROPERTY HIGHLIGHTS**

- Amazing visibility opportunity
- Loading zones
- Wide street access
- High voltage capacity
- High ceilings
- · Built out office
- Temperature controlled

Floor Plan - 1st Floor

### 36 BRUCKNER BLVD

GROUND LEVEL TOTAL AVAILABLE SPACE: 12,500 SF

ALL SQUARE FOOTAGES
ARE APPROXIMATE

Floor Plan - 2nd Floor

BRUCKNER BLVD

36 BRUCKNER BLVD 2ND FLOOR TOTAL AVAILABLE SPACE: 12,500 SF

ALL SQUARE FOOTAGES
ARE APPROXIMATE