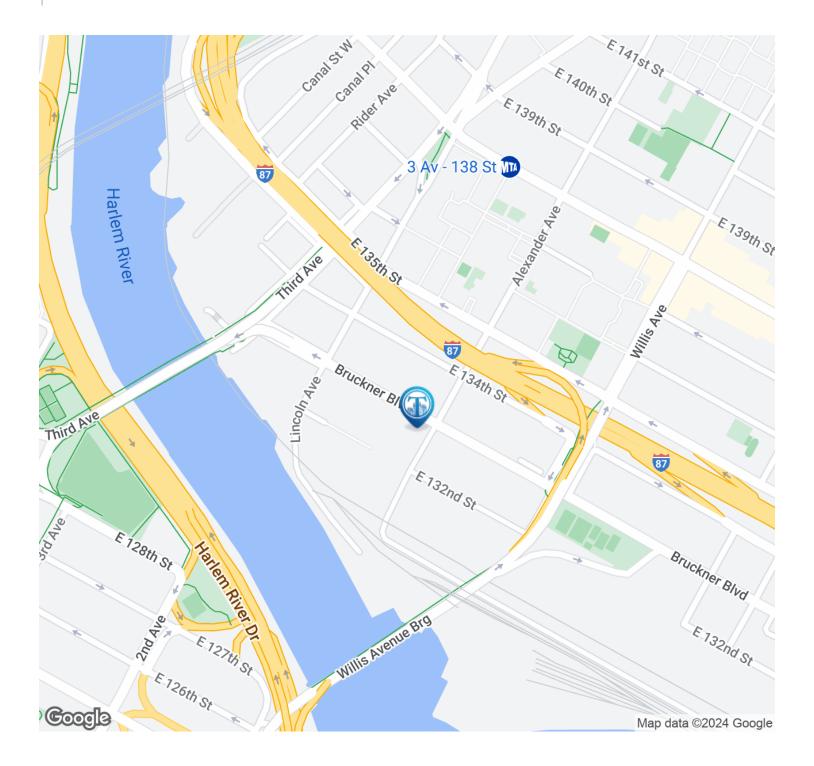

#### **LOCATION OVERVIEW**

**Located** on the best corner in the Mott Haven neighborhood of the Bronx between Alexander Ave & Lincoln Ave near the 3rd Ave - 138th St subway station. The area is surrounded by new developments and close to all major highways & bridges, public transportation, and ports.

Nearest Transit: 6 train at 3rd Ave - 138th St, 4 & 5 trains at 138th St - Grand Concourse, and the M125 bus line.

**Nearby tenants** include Charlie Bar & Kitchen, McDonald's, Bricks & Hops, Maisonetta, Dunkin', Milk Burger, Dollar Tree, 787 Coffee, Bronx Native, Playa Gelato, CTown Supermarkets, and more!

#### **Location Map**