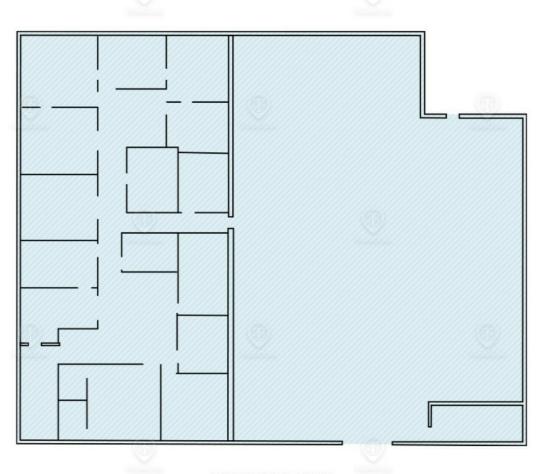

#### **PROPERTY HIGHLIGHTS**

- Amazing visibility opportunity
- Loading zones
- Wide street access
- High voltage capacity
- High ceilings
- · Built out office
- Temperature controlled

Floor Plan - 1st Floor

### 36 BRUCKNER BLVD

GROUND LEVEL TOTAL AVAILABLE SPACE: 12,500 SF

ALL SQUARE FOOTAGES
ARE APPROXIMATE

Floor Plan - 2nd Floor

BRUCKNER BLVD

36 BRUCKNER BLVD 2ND FLOOR TOTAL AVAILABLE SPACE: 12,500 SF

ALL SQUARE FOOTAGES
ARE APPROXIMATE