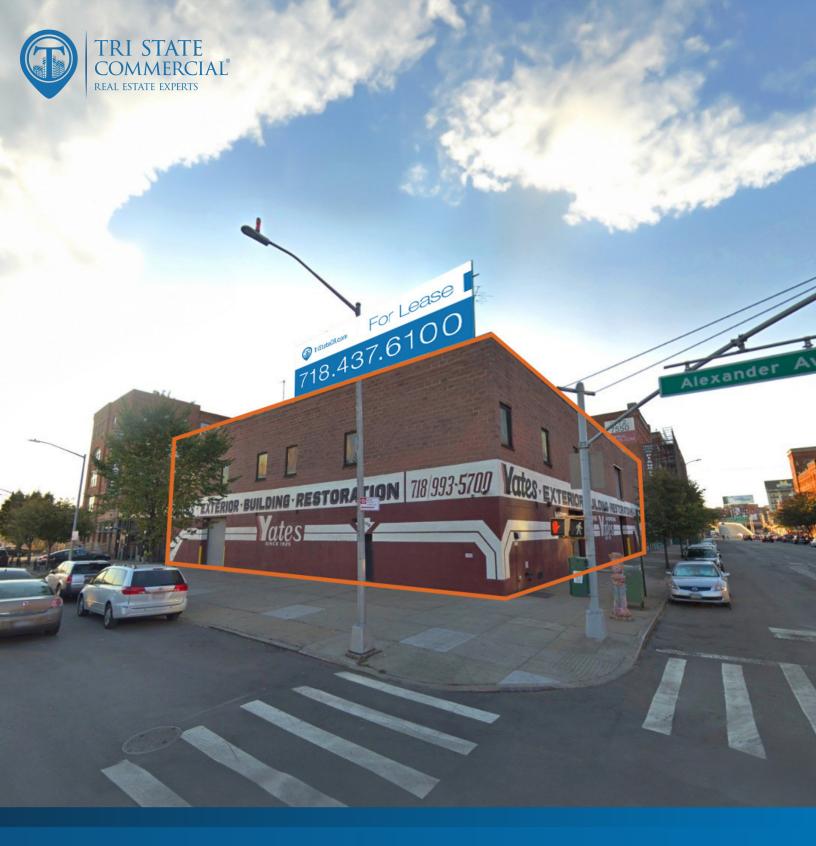

# FOR LEASE | INDUSTRIAL SPACE 25,000 SF | 36 Bruckner Blvd | Prime Corner Industrial Space for Lease

36 Bruckner Boulevard, Bronx, NY 10454

Shlomi Bagdadi 718.437.6100 sb@tristatecr.com Dov Bleich 718.437.6100 x111 Dov.B@TriStateCR.com

#### **LOCATION OVERVIEW**

**Located** on the best corner in the Mott Haven neighborhood of the Bronx between Alexander Ave & Lincoln Ave near the 3rd Ave - 138th St subway station. The area is surrounded by new developments and close to all major highways & bridges, public transportation, and ports.

#### **PROPERTY HIGHLIGHTS**

- Amazing visibility opportunity
- Loading zones
- Wide street access
- High voltage capacity
- High ceilings
- · Built out office
- Temperature controlled

Floor Plan - 1st Floor