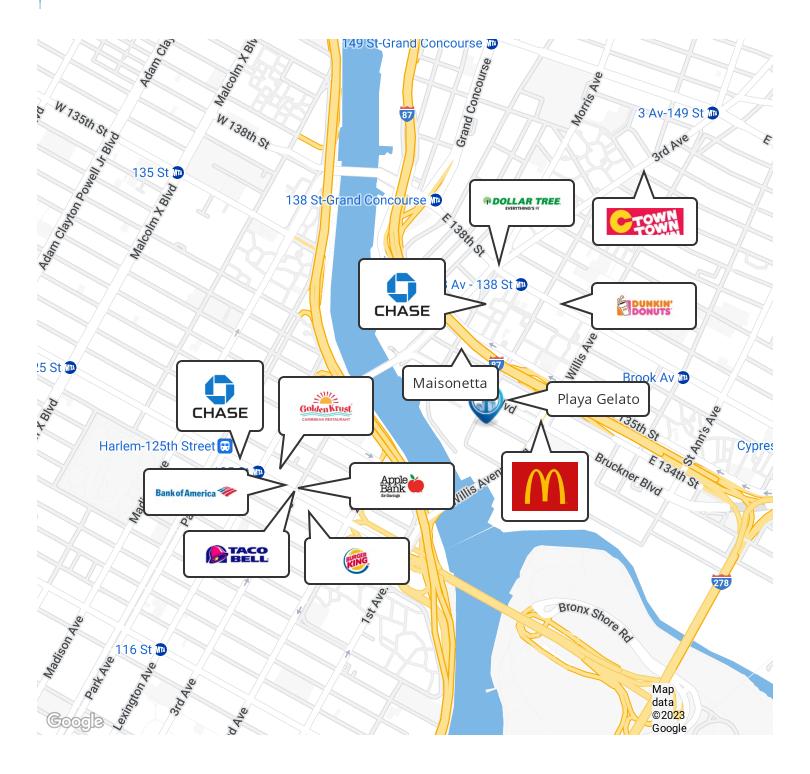

Nearest Transit: 6 train at 3rd Ave - 138th St, 4 & 5 trains at 138th St - Grand Concourse, and the M125 bus line.

**Nearby tenants** include Charlie Bar & Kitchen, McDonald's, Bricks & Hops, Maisonetta, Dunkin', Milk Burger, Dollar Tree, 787 Coffee, Bronx Native, Playa Gelato, CTown Supermarkets, and more!

#### Retailer Map