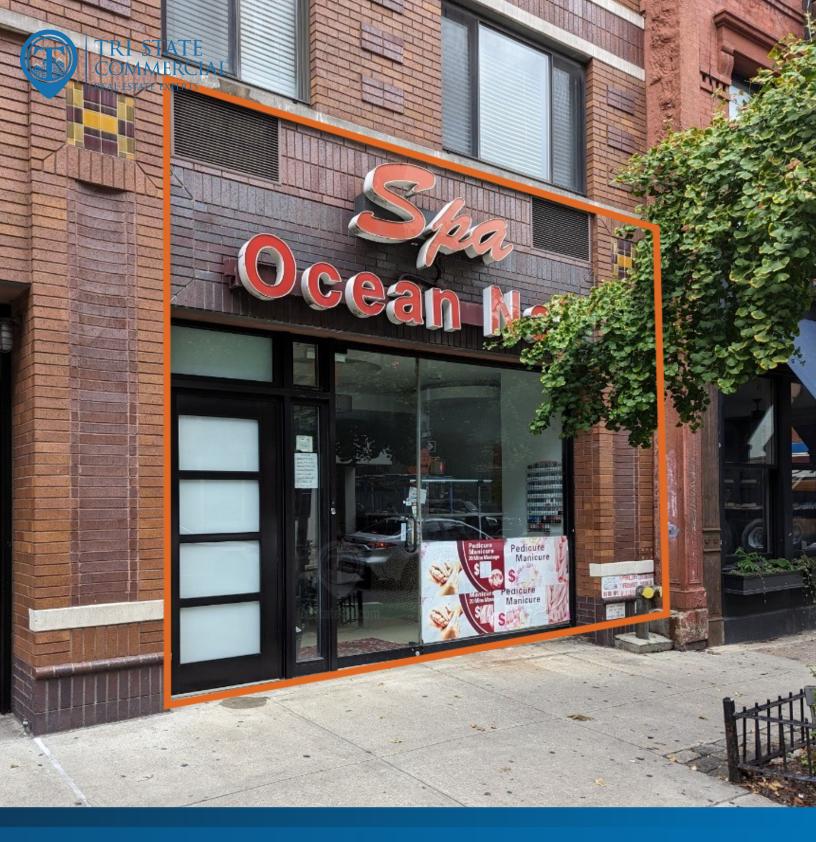

# FOR LEASE | RETAIL SPACE 1,200 SF | 164 Stanton St | Turn-Key Nail Salon for Lease

164 Stanton St, New York, NY 10002

Shlomi Bagdadi 718.437.6100 sb@tristatecr.com Chandler Slate 718.437.6100 x108 ChandlerS@TriStateCR.com

#### **PROPERTY HIGHLIGHTS**

- Turn-key nail salon
- All equipment is in place including the air filtration system, 6 pedicure stations, and 2 waxing rooms
- Ownership is open to other uses including coffee shops, pastry shops, barbershops and salons, dog grooming, tattoo shops, art galleries, and boutiques
- 9ft 2in ceilings
- 200 AMPs electric
- FIOS internet available
- Heavy cooking is not permitted