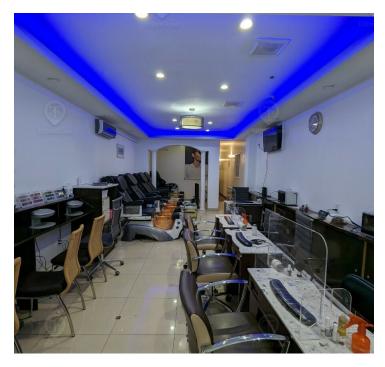

#### **PROPERTY HIGHLIGHTS**

- Turn-key nail salon
- All equipment is in place including the air filtration system, 6 pedicure stations, and 2 waxing rooms
- Ownership is open to other uses including coffee shops, pastry shops, barbershops and salons, dog grooming, tattoo shops, art galleries, and boutiques
- 9ft 2in ceilings
- 200 AMPs electric
- FIOS internet available
- Heavy cooking is not permitted

#### **Additional Photos**

164 Stanton St, New York, NY 10002