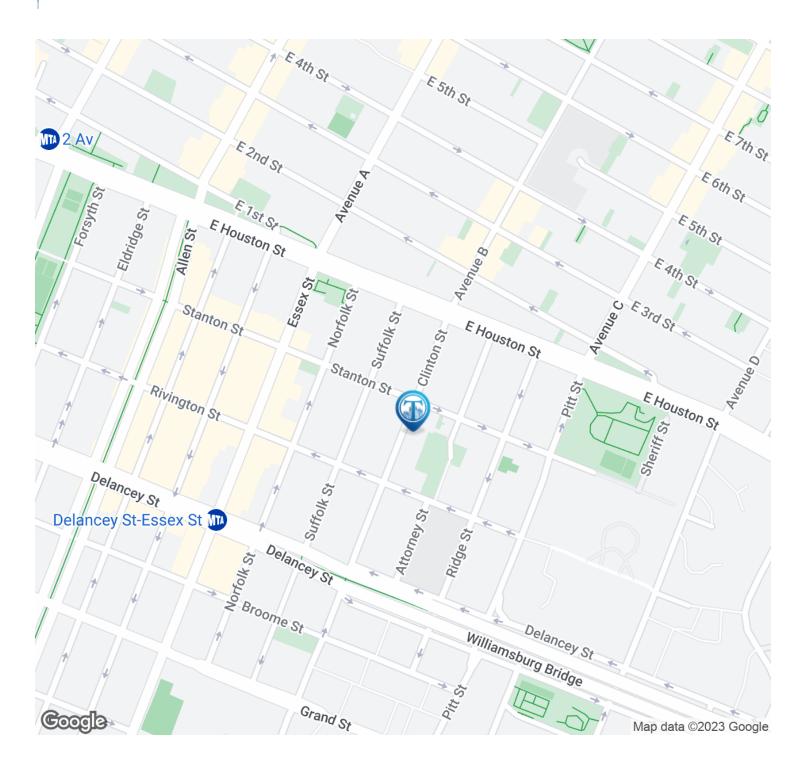

#### **LOCATION OVERVIEW**

Located in the Lower East Side neighborhood of Manhattan between Suffolk St & Clinton St near the Delancey St - Essex St subway station.

Nearest Transit: J, F, & M trains at Delancey St - Essex St and the M21 & M9 bus lines.

Nearby tenants include Supermoon Bakehouse, Verlaine, Beauty & Essex, Donnybrook, Koneko, Clinton St. Baking Company, The Mayfly, Only NY, Dunkin', Pianos, and more!

### Location Map

164 Stanton St, New York, NY 10002