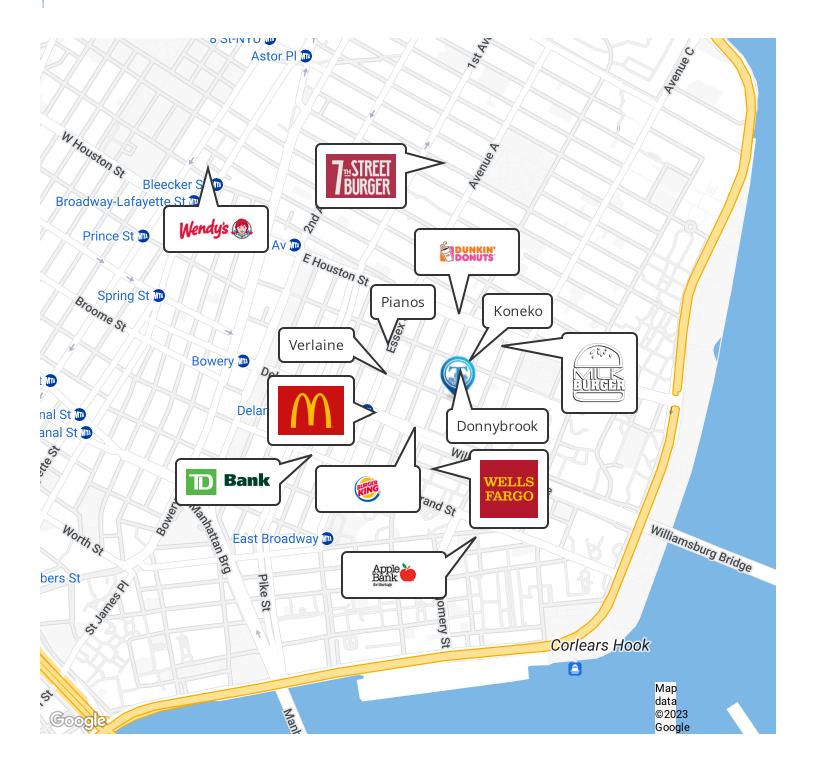

Nearby tenants include Supermoon Bakehouse, Verlaine, Beauty & Essex, Donnybrook, Koneko, Clinton St. Baking Company, The Mayfly, Only NY, Dunkin', Pianos, and more!

#### Retailer Map