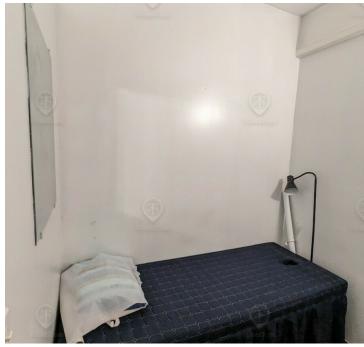

#### **PROPERTY HIGHLIGHTS**

- Turn-key nail salon
- All equipment is in place including the air filtration system, 6 pedicure stations, and 2 waxing rooms
- Ownership is open to other uses including coffee shops, pastry shops, barbershops and salons, dog grooming, tattoo shops, art galleries, and boutiques
- 9ft 2in ceilings
- 200 AMPs electric
- FIOS internet available
- Heavy cooking is not permitted

#### **Additional Photos**

164 Stanton St, New York, NY 10002