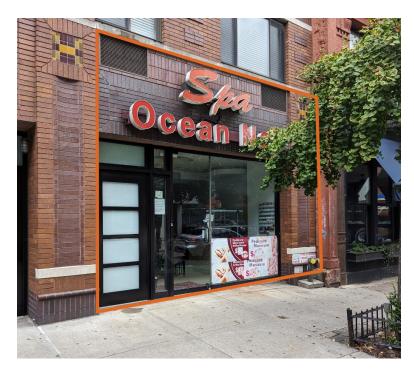

# FOR LEASE | RETAIL SPACE 1,200 SF | 164 Stanton St | Turn-Key Nail Salon for Lease

164 Stanton St, New York, NY 10002

Shlomi Bagdadi 718.437.6100 sb@tristatecr.com Chandler Slate 718.437.6100 x108 ChandlerS@TriStateCR.com

#### **PROPERTY HIGHLIGHTS**

- Turn-key nail salon
- All equipment is in place including the air filtration system, 6 pedicure stations, and 2 waxing rooms
- Ownership is open to other uses including coffee shops, pastry shops, barbershops and salons, dog grooming, tattoo shops, art galleries, and boutiques
- 9ft 2in ceilings
- 200 AMPs electric
- FIOS internet available
- Heavy cooking is not permitted