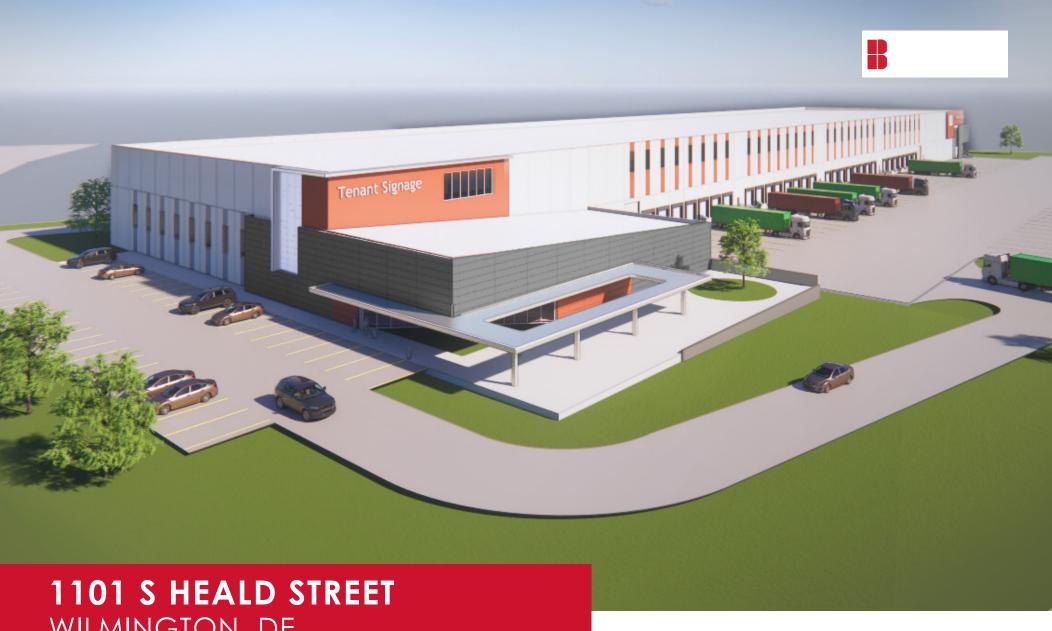

# AVAILABLE FOR SALE OR LEASE **APPROVED INDUSTRIAL FACILITY**

133,620 SF (approved) 11.07 Acres

### • WAREHOUSE SIZE:

125,820 SF (approved)

#### • OFFICE SIZE:

7,800 SF (approved)

• Acreage:

11.07 Acres

• Building Dimensions:

170' x 800'

Ceiling Heights:

40' Clear

Loading:

30 Docks

Trailer Storage:

Up to 40

Parking:

44 Cars

#### ZONING:

Heavy Industrial (HI) and Commercial Regional (CR)(New Castle County)

#### • FRONTAGE:

406' on Rodgers Road and 1,065' on S Heald Street