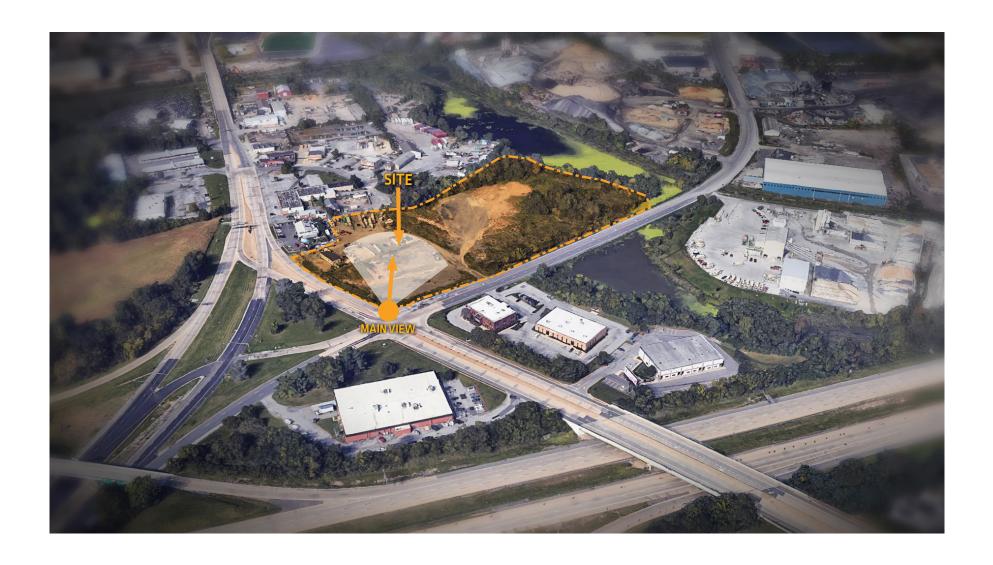

# STREET LOCATION

#### • FRONTAGE:

406' on Rodgers Road and 1,065' on S Heald Street