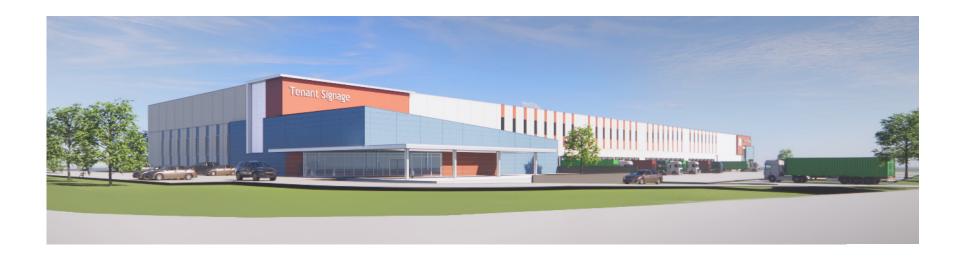

# AVAILABLE FOR SALE OR LEASE **APPROVED INDUSTRIAL FACILITY**

133,620 SF (approved) 11.07 Acres

### • WAREHOUSE SIZE:

125,820 SF (approved)

#### • OFFICE SIZE:

7,800 SF (approved)

• Acreage:

11.07 Acres

• Building Dimensions:

170' x 800'

Ceiling Heights:

40' Clear