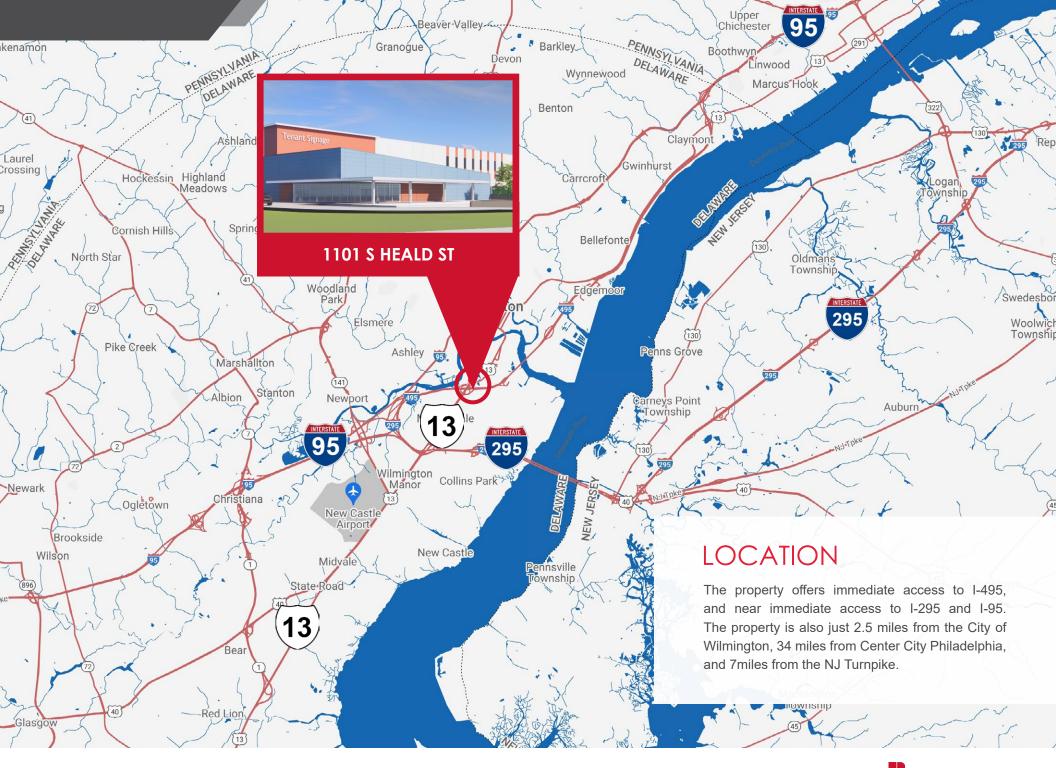

WILMINGTON, DE

# AVAILABLE FOR SALE OR LEASE **APPROVED INDUSTRIAL FACILITY**

133,620 SF (approved) 11.07 Acres

# STREET LOCATION