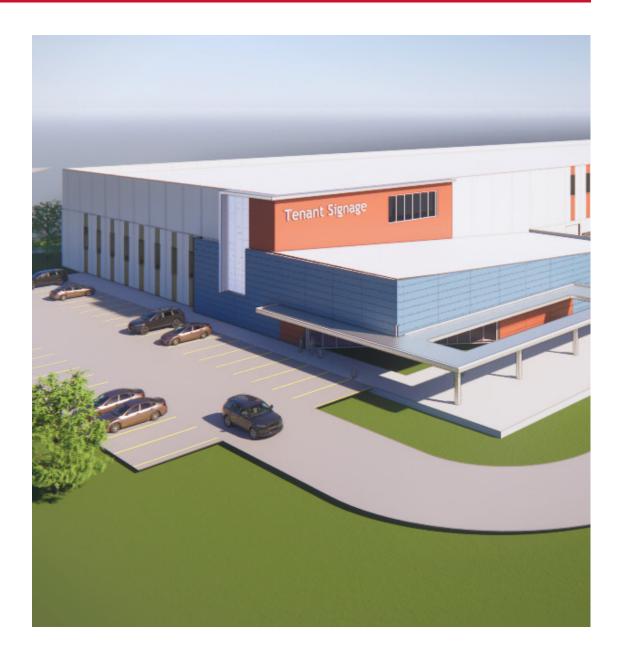

# AVAILABLE FOR SALE OR LEASE **APPROVED INDUSTRIAL FACILITY**

133,620 SF (approved) 11.07 Acres

### • WAREHOUSE SIZE:

125,820 SF (approved)

#### • OFFICE SIZE:

7,800 SF (approved)

• Acreage:

11.07 Acres

• Building Dimensions:

170' x 800'

Ceiling Heights:

40' Clear