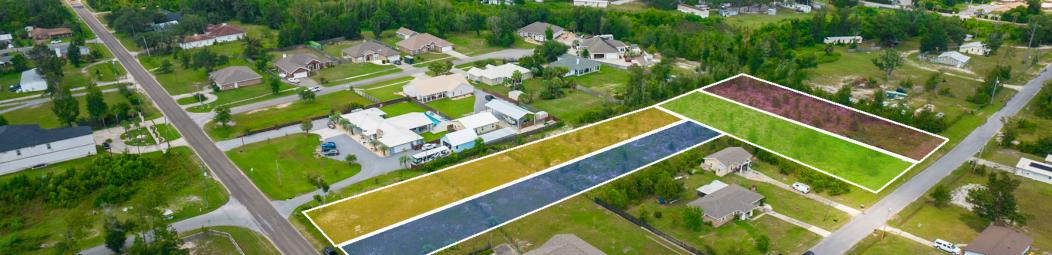

#### PROPERTY DESCRIPTION

\*\*Prime Residential Lots in Central Panama City!\*\*

Seize the opportunity to build your custom dream home on one of these exceptional estate-sized lots. Nestled in an established neighborhood between the prestigious Kings Point and the vibrant SweetBay Community, these parcels present a unique and rare chance for those with a vision of luxury and comfort on large lot without an Homeowners Association.

#### \*\*Lot Details:\*\*

\*\*Tract/Lot #2:\*\* Spanning 0.866 acres, this expansive plot offers a generous 123.74 feet of road frontage on 28th Court, stretching 305 feet in depth. Priced at \$125,000.
\*\*Tract/Lot #3:\*\* Covering 0.72 acres, this lot features 82.50 feet of road frontage on Airport Rd, extending 380 feet deep. Available for \$115,000.

#### \*\*Features:\*\*

- Primarily cleared and flat, ready for development.
- Situated in the desirable Flood Zone X.
- Equipped with water and electricity for a hassle-free build.

## 2832 AIRPORT RD , PANAMA CITY, FL 32405

| # OF LOTS 4   TOTAL LOT SIZE -   TOTAL LOT PRICE -   BEST U |         |                |     |             |             |           |                  |  |  |
|-------------------------------------------------------------|---------|----------------|-----|-------------|-------------|-----------|------------------|--|--|
| STATUS                                                      | LOT #   | ADDRESS        | APN | SUB-TYPE    | SIZE        | PRICE     | ZONING           |  |  |
| Unavailable                                                 | Tract 1 | TBD 28th Ct    |     | Residential | 0.866 Acres | \$115,000 | R-1 (Panama City |  |  |
| Pending                                                     | Tract 2 | TBD 28th Ct    |     | Residential | 0.866 Acres | \$125,000 | R-1 (Panama City |  |  |
| Pending                                                     | Tract 3 | TBD Airport Rd | TBD | Residential | 0.72 Acres  | \$115,000 | R-1 (Panama City |  |  |
| Unavailable                                                 | Tract 4 | TBD Airport Rd | TBD | Residential | 0.788 Acres | \$125,000 | R-1 (Panama City |  |  |