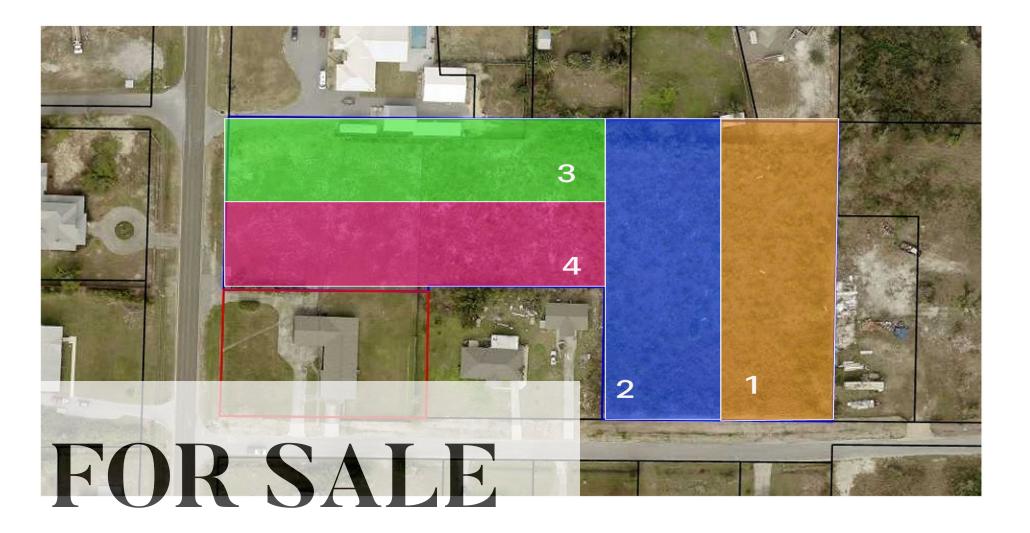

#### \*\*Lot Details:\*\*

\*\*Tract/Lot #2:\*\* Spanning 0.866 acres, this expansive plot offers a generous 123.74 feet of road frontage on 28th Court, stretching 305 feet in depth. Priced at \$125,000.
\*\*Tract/Lot #3:\*\* Covering 0.72 acres, this lot features 82.50 feet of road frontage on Airport Rd, extending 380 feet deep. Available for \$115,000.

## 2832 AIRPORT RD , PANAMA CITY, FL 32405

| # OF LOTS 4   TOTAL LOT SIZE -   TOTAL LOT PRICE -   BEST U |         |                |     |             |             |           |                  |  |  |
|-------------------------------------------------------------|---------|----------------|-----|-------------|-------------|-----------|------------------|--|--|
| STATUS                                                      | LOT #   | ADDRESS        | APN | SUB-TYPE    | SIZE        | PRICE     | ZONING           |  |  |
| Unavailable                                                 | Tract 1 | TBD 28th Ct    |     | Residential | 0.866 Acres | \$115,000 | R-1 (Panama City |  |  |
| Pending                                                     | Tract 2 | TBD 28th Ct    |     | Residential | 0.866 Acres | \$125,000 | R-1 (Panama City |  |  |
| Pending                                                     | Tract 3 | TBD Airport Rd | TBD | Residential | 0.72 Acres  | \$115,000 | R-1 (Panama City |  |  |
| Unavailable                                                 | Tract 4 | TBD Airport Rd | TBD | Residential | 0.788 Acres | \$125,000 | R-1 (Panama City |  |  |