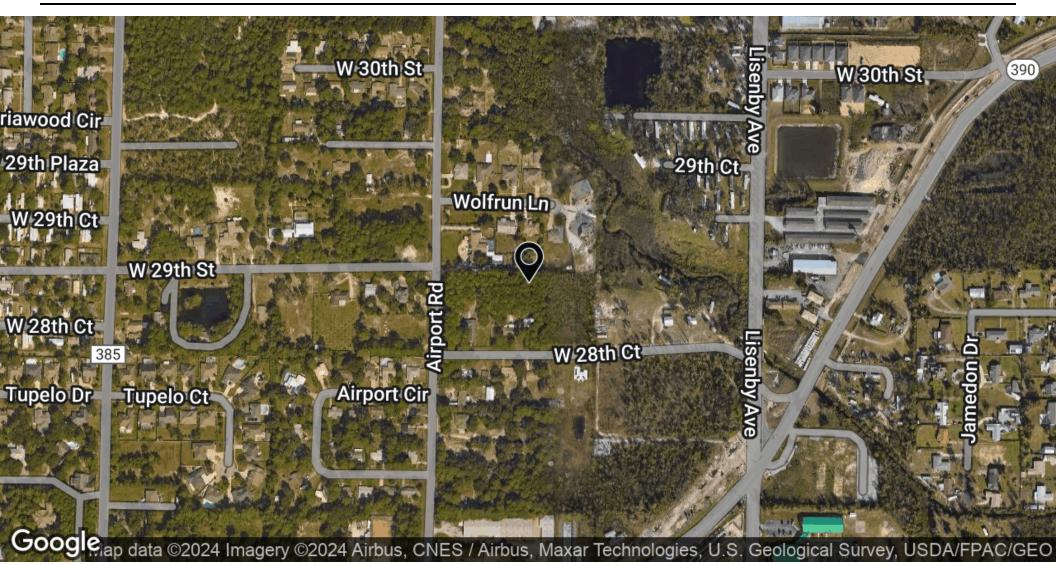

# ESTATE SIZED RESIDENTIAL LOTS - AIRPORT RD & 28TH CT

2832 AIRPORT RD , PANAMA CITY, FL 32405

Five Bridges Real Estate Services Co. 850.913.9133

#### \*\*Lot Details:\*\*

\*\*Tract/Lot #2:\*\* Spanning 0.866 acres, this expansive plot offers a generous 123.74 feet of road frontage on 28th Court, stretching 305 feet in depth. Priced at \$125,000.
\*\*Tract/Lot #3:\*\* Covering 0.72 acres, this lot features 82.50 feet of road frontage on Airport Rd, extending 380 feet deep. Available for \$115,000.

#### \*\*Location Highlights:\*\*

- Strategically located with easy access to Highway 390 and 23rd Street.
- Part of an established neighborhood, promising a serene environment coupled with modern amenities.
- Close proximity to landmarks, schools, parks, and shopping centers.