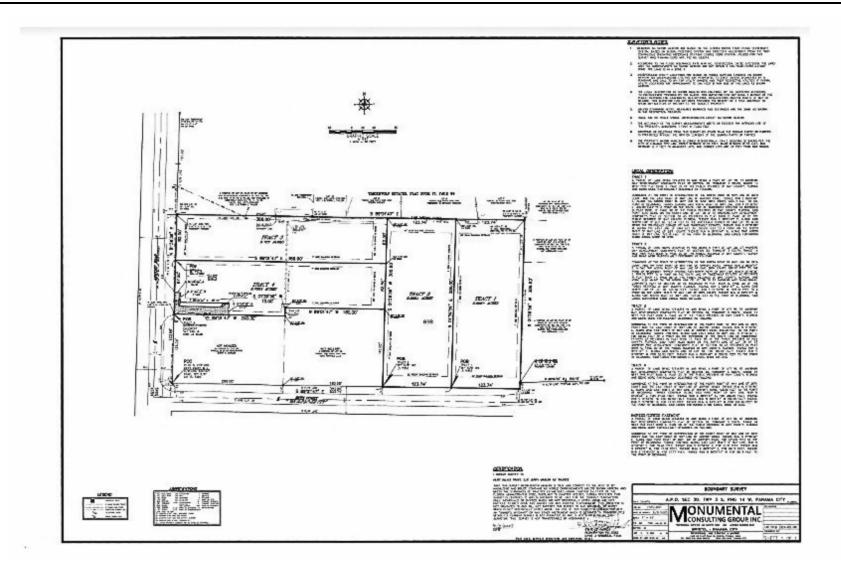

#### \*\*Lot Details:\*\*

\*\*Tract/Lot #2:\*\* Spanning 0.866 acres, this expansive plot offers a generous 123.74 feet of road frontage on 28th Court, stretching 305 feet in depth. Priced at \$125,000.
\*\*Tract/Lot #3:\*\* Covering 0.72 acres, this lot features 82.50 feet of road frontage on Airport Rd, extending 380 feet deep. Available for \$115,000.

## 2832 AIRPORT RD , PANAMA CITY, FL 32405

| # OF LOTS 4   TOTAL LOT SIZE -   TOTAL LOT PRICE -   BEST U |         |                |     |             |             |           |                  |  |  |
|-------------------------------------------------------------|---------|----------------|-----|-------------|-------------|-----------|------------------|--|--|
| STATUS                                                      | LOT #   | ADDRESS        | APN | SUB-TYPE    | SIZE        | PRICE     | ZONING           |  |  |
| Unavailable                                                 | Tract 1 | TBD 28th Ct    |     | Residential | 0.866 Acres | \$115,000 | R-1 (Panama City |  |  |
| Pending                                                     | Tract 2 | TBD 28th Ct    |     | Residential | 0.866 Acres | \$125,000 | R-1 (Panama City |  |  |
| Pending                                                     | Tract 3 | TBD Airport Rd | TBD | Residential | 0.72 Acres  | \$115,000 | R-1 (Panama City |  |  |
| Unavailable                                                 | Tract 4 | TBD Airport Rd | TBD | Residential | 0.788 Acres | \$125,000 | R-1 (Panama City |  |  |