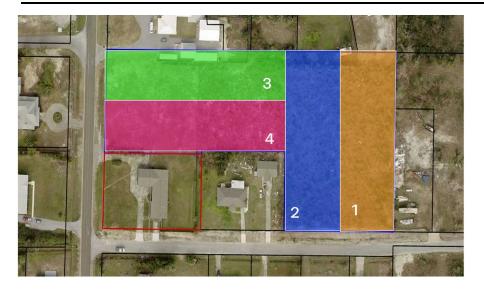

#### \*\*Lot Details:\*\*

\*\*Tract/Lot #2:\*\* Spanning 0.866 acres, this expansive plot offers a generous 123.74 feet of road frontage on 28th Court, stretching 305 feet in depth. Priced at \$125,000.
\*\*Tract/Lot #3:\*\* Covering 0.72 acres, this lot features 82.50 feet of road frontage on Airport Rd, extending 380 feet deep. Available for \$115,000.

## 2832 AIRPORT RD , PANAMA CITY, FL 32405

| # OF LOTS 4   TOTAL LOT SIZE -   TOTAL LOT PRICE -   BEST U |         |                |     |             |             |           |                  |  |  |
|-------------------------------------------------------------|---------|----------------|-----|-------------|-------------|-----------|------------------|--|--|
| STATUS                                                      | LOT #   | ADDRESS        | APN | SUB-TYPE    | SIZE        | PRICE     | ZONING           |  |  |
| Unavailable                                                 | Tract 1 | TBD 28th Ct    |     | Residential | 0.866 Acres | \$115,000 | R-1 (Panama City |  |  |
| Pending                                                     | Tract 2 | TBD 28th Ct    |     | Residential | 0.866 Acres | \$125,000 | R-1 (Panama City |  |  |
| Pending                                                     | Tract 3 | TBD Airport Rd | TBD | Residential | 0.72 Acres  | \$115,000 | R-1 (Panama City |  |  |
| Unavailable                                                 | Tract 4 | TBD Airport Rd | TBD | Residential | 0.788 Acres | \$125,000 | R-1 (Panama City |  |  |