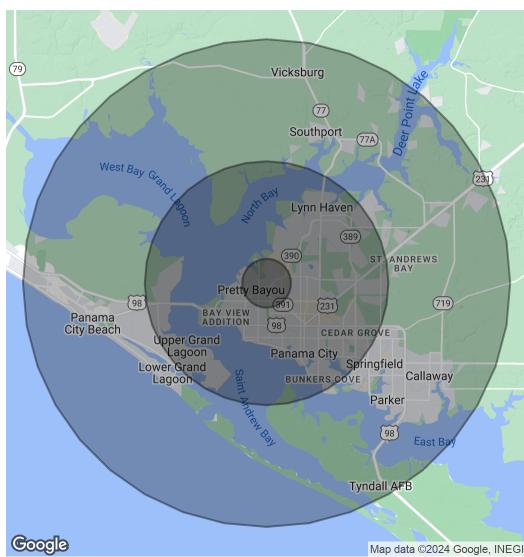

# 2832 AIRPORT RD , PANAMA CITY, FL 32405

| POPULATION           | 1 MILE    | 5 MILES   | 10 MILES  |
|----------------------|-----------|-----------|-----------|
| Total Population     | 68        | 17,400    | 48,552    |
| Average Age          | 58.9      | 41.4      | 46.1      |
| Average Age (Male)   | 63.4      | 40.3      | 45.4      |
| Average Age (Female) | 58.7      | 43.6      | 46.8      |
| HOUSEHOLDS & INCOME  | 1 MILE    | 5 MILES   | 10 MILES  |
| Total Households     | 38        | 7,432     | 22,257    |
| # of Persons per HH  | 1.8       | 2.3       | 2.2       |
| Average HH Income    | \$38,430  | \$43,136  | \$44,682  |
| Average House Value  | \$202,045 | \$115,983 | \$120,835 |

\* Demographic data derived from 2020 ACS - US Census

Five Bridges Real Estate Services Co. 850.913.9133