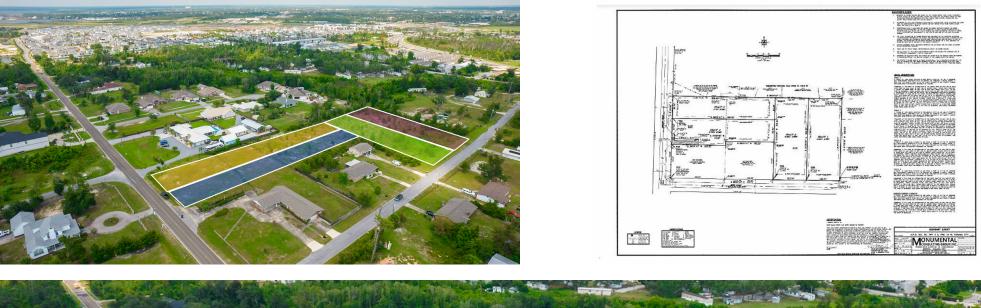

#### PROPERTY DESCRIPTION

\*\*Prime Residential Lots in Central Panama City!\*\*

Seize the opportunity to build your custom dream home on one of these exceptional estate-sized lots. Nestled in an established neighborhood between the prestigious Kings Point and the vibrant SweetBay Community, these parcels present a unique and rare chance for those with a vision of luxury and comfort on large lot without an Homeowners Association.

#### \*\*Lot Details:\*\*

\*\*Tract/Lot #2:\*\* Spanning 0.866 acres, this expansive plot offers a generous 123.74 feet of road frontage on 28th Court, stretching 305 feet in depth. Priced at \$125,000.
\*\*Tract/Lot #3:\*\* Covering 0.72 acres, this lot features 82.50 feet of road frontage on Airport Rd, extending 380 feet deep. Available for \$115,000.

#### \*\*Features:\*\*

- Primarily cleared and flat, ready for development.
- Situated in the desirable Flood Zone X.
- Equipped with water and electricity for a hassle-free build.

## 2832 AIRPORT RD , PANAMA CITY, FL 32405

| # OF LOTS 4   TOTAL LOT SIZE -   TOTAL LOT PRICE -   BEST U |         |                |     |             |             |           |                  |  |  |
|-------------------------------------------------------------|---------|----------------|-----|-------------|-------------|-----------|------------------|--|--|
| STATUS                                                      | LOT #   | ADDRESS        | APN | SUB-TYPE    | SIZE        | PRICE     | ZONING           |  |  |
| Unavailable                                                 | Tract 1 | TBD 28th Ct    |     | Residential | 0.866 Acres | \$115,000 | R-1 (Panama City |  |  |
| Pending                                                     | Tract 2 | TBD 28th Ct    |     | Residential | 0.866 Acres | \$125,000 | R-1 (Panama City |  |  |
| Pending                                                     | Tract 3 | TBD Airport Rd | TBD | Residential | 0.72 Acres  | \$115,000 | R-1 (Panama City |  |  |
| Unavailable                                                 | Tract 4 | TBD Airport Rd | TBD | Residential | 0.788 Acres | \$125,000 | R-1 (Panama City |  |  |