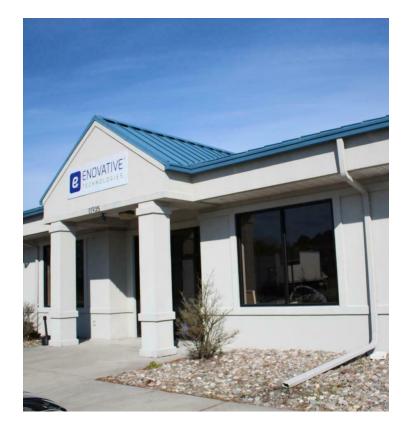

#### **PROPERTY OVERVIEW**

This property type is in limited supply making this a very attractive opportunity for a business that serves both Maryland and Delaware. The property consists of 17,000 +/- SF comprised of a 5,500 SF office and a clear-span 11,500 +/- SF warehouse situated on 20 acres of Light Industrial zoned land right on highway Rt. 113 near the Maryland/Delaware line. The property is well located on a major highway not far from the Rt. 113 / Rt. 90 interchange and just 3.5 miles from the Delaware state line. The office is a free-standing professional office with an attractive Dryvit facade and a good layout consisting of a welcoming entrance & showroom, a sales counter, 4 private offices, a large conference room, a large open work room, and kitchen. The warehouse is heated with five (5) suspended gas heaters, six (6) 10x14' overhead doors, 18'-24' ceiling height, a conditioned parts room & office, separated 3-phase electric service, and a pit for servicing vehicles (if needed).