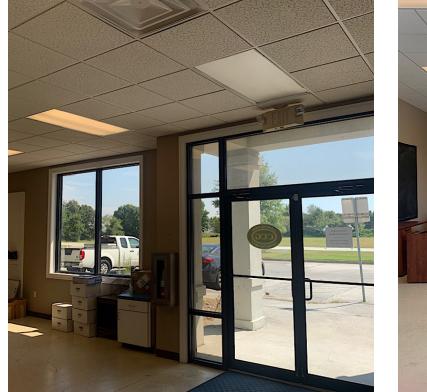

#### **PROPERTY OVERVIEW**

This property type is in limited supply making this a very attractive opportunity for a business that serves both Maryland and Delaware. The property consists of 17,000 +/- SF comprised of a 5,500 SF office and a clear-span 11,500 +/- SF warehouse situated on 20 acres of Light Industrial zoned land right on highway Rt. 113 near the Maryland/Delaware line. The property is well located on a major highway not far from the Rt. 113 / Rt. 90 interchange and just 3.5 miles from the Delaware state line. The office is a free-standing professional office with an attractive Dryvit facade and a good layout consisting of a welcoming entrance & showroom, a sales counter, 4 private offices, a large conference room, a large open work room, and kitchen. The warehouse is heated with five (5) suspended gas heaters, six (6) 10x14' overhead doors, 18'-24' ceiling height, a conditioned parts room & office, separated 3-phase electric service, and a pit for servicing vehicles (if needed).