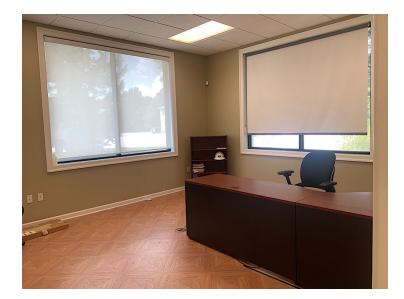

#### **PROPERTY OVERVIEW**

This property type is in limited supply making this a very attractive opportunity for a business that serves both Maryland and Delaware. The property consists of 17,000 +/- SF comprised of a 5,500 SF office and a clear-span 11,500 +/- SF warehouse situated on 20 acres of Light Industrial zoned land right on highway Rt. 113 near the Maryland/Delaware line. The property is well located on a major highway not far from the Rt. 113 / Rt. 90 interchange and just 3.5 miles from the Delaware state line. The office is a free-standing professional office with an attractive Dryvit facade and a good layout consisting of a welcoming entrance & showroom, a sales counter, 4 private offices, a large conference room, a large open work room, and kitchen. The warehouse is heated with five (5) suspended gas heaters, six (6) 10x14' overhead doors, 18'-24' ceiling height, a conditioned parts room & office, separated 3-phase electric service, and a pit for servicing vehicles (if needed).