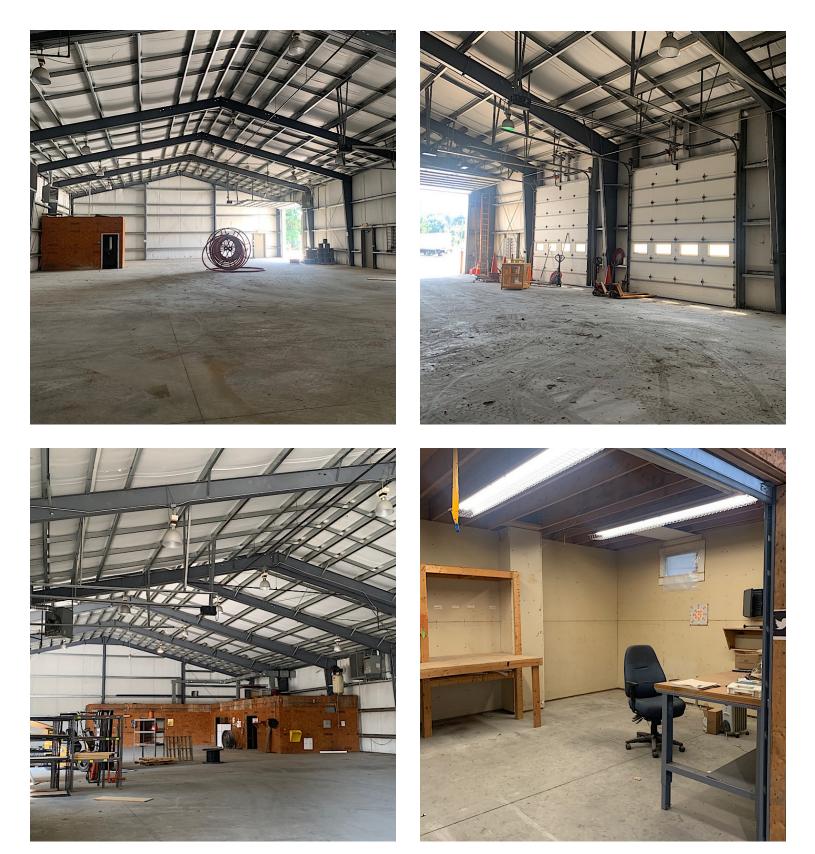

#### **PROPERTY OVERVIEW**

This property type is in limited supply making this a very attractive opportunity for a business that serves both Maryland and Delaware. The property consists of 17,000 +/- SF comprised of a 5,500 SF office and a clear-span 11,500 +/- SF warehouse situated on 20 acres of Light Industrial zoned land right on highway Rt. 113 near the Maryland/Delaware line. The property is well located on a major highway not far from the Rt. 113 / Rt. 90 interchange and just 3.5 miles from the Delaware state line. The office is a free-standing professional office with an attractive Dryvit facade and a good layout consisting of a welcoming entrance & showroom, a sales counter, 4 private offices, a large conference room, a large open work room, and kitchen. The warehouse is heated with five (5) suspended gas heaters, six (6) 10x14' overhead doors, 18'-24' ceiling height, a conditioned parts room & office, separated 3-phase electric service, and a pit for servicing vehicles (if needed).