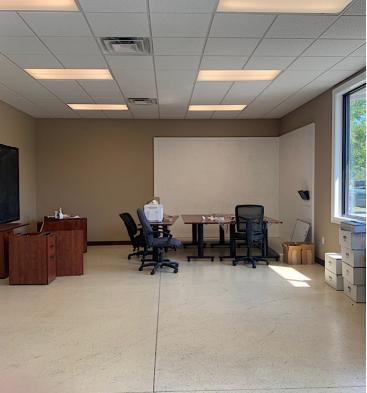

#### **PROPERTY OVERVIEW**

This property type is in limited supply making this a very attractive opportunity for a business that serves both Maryland and Delaware. The property consists of 17,000 +/- SF comprised of a 5,500 SF office and a clear-span 11,500 +/- SF warehouse situated on 20 acres of Light Industrial zoned land right on highway Rt. 113 near the Maryland/Delaware line. The property is well located on a major highway not far from the Rt. 113 / Rt. 90 interchange and just 3.5 miles from the Delaware state line. The office is a free-standing professional office with an attractive Dryvit facade and a good layout consisting of a welcoming entrance & showroom, a sales counter, 4 private offices, a large conference room, a large open work room, and kitchen. The warehouse is heated with five (5) suspended gas heaters, six (6) 10x14' overhead doors, 18'-24' ceiling height, a conditioned parts room & office, separated 3-phase electric service, and a pit for servicing vehicles (if needed).