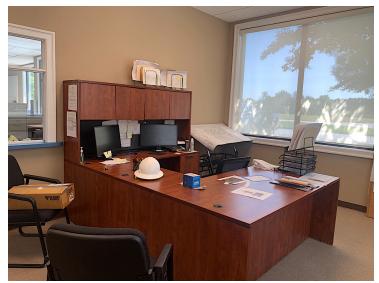

#### **PROPERTY OVERVIEW**

This property type is in limited supply making this a very attractive opportunity for a business that serves both Maryland and Delaware. The property consists of 17,000 +/- SF comprised of a 5,500 SF office and a clear-span 11,500 +/- SF warehouse situated on 20 acres of Light Industrial zoned land right on highway Rt. 113 near the Maryland/Delaware line. The property is well located on a major highway not far from the Rt. 113 / Rt. 90 interchange and just 3.5 miles from the Delaware state line. The office is a free-standing professional office with an attractive Dryvit facade and a good layout consisting of a welcoming entrance & showroom, a sales counter, 4 private offices, a large conference room, a large open work room, and kitchen. The warehouse is heated with five (5) suspended gas heaters, six (6) 10x14' overhead doors, 18'-24' ceiling height, a conditioned parts room & office, separated 3-phase electric service, and a pit for servicing vehicles (if needed).