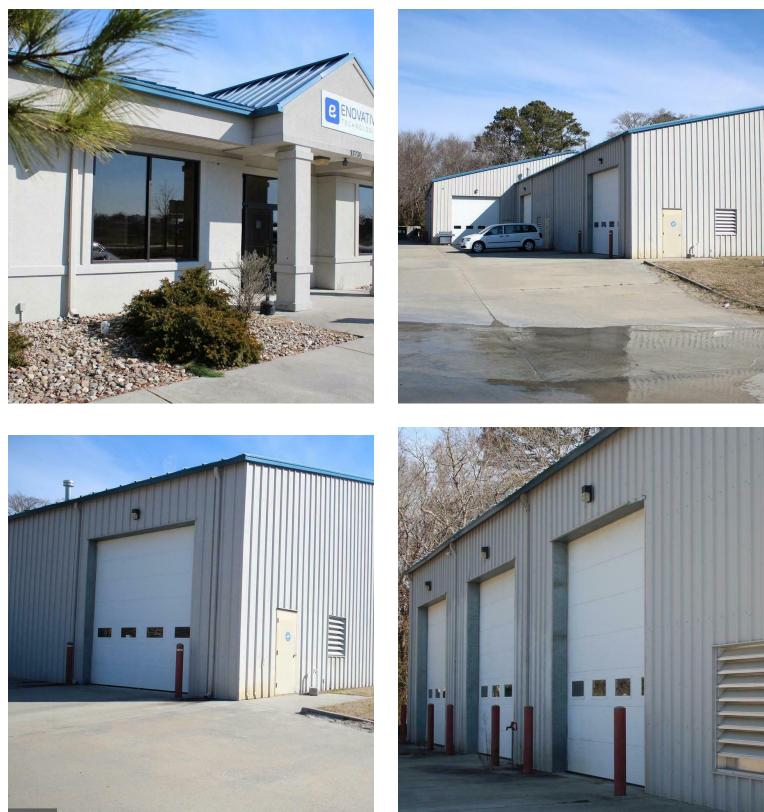

#### **PROPERTY OVERVIEW**

This property type is in limited supply making this a very attractive opportunity for a business that serves both Maryland and Delaware. The property consists of 17,000 +/- SF comprised of a 5,500 SF office and a clear-span 11,500 +/- SF warehouse situated on 20 acres of Light Industrial zoned land right on highway Rt. 113 near the Maryland/Delaware line. The property is well located on a major highway not far from the Rt. 113 / Rt. 90 interchange and just 3.5 miles from the Delaware state line. The office is a free-standing professional office with an attractive Dryvit facade and a good layout consisting of a welcoming entrance & showroom, a sales counter, 4 private offices, a large conference room, a large open work room, and kitchen. The warehouse is heated with five (5) suspended gas heaters, six (6) 10x14' overhead doors, 18'-24' ceiling height, a conditioned parts room & office, separated 3-phase electric service, and a pit for servicing vehicles (if needed).