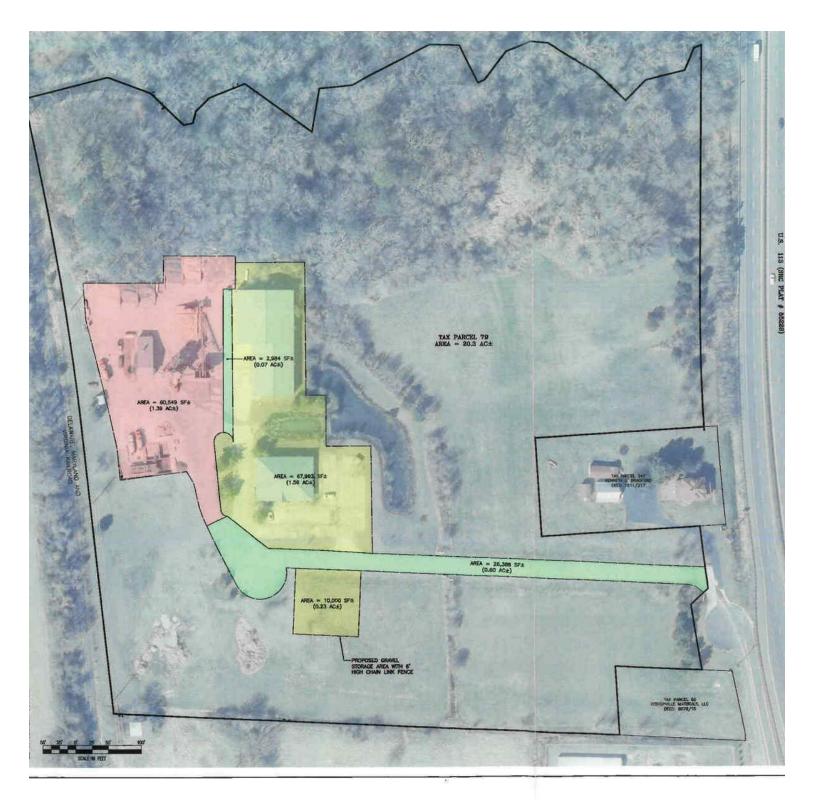

## SITE PLAN (AREA IN YELLOW IS THE SUBJECT PROPERTY)

Area in YELLOW is the 17,000 SF space for lease.

WESLEY COX, CCIM 0: 410.543.2421 wesley.cox@svn.com

HENRY HANNA, CCIM, SIOR 0: 410.543.2420 henry.hanna@svn.com