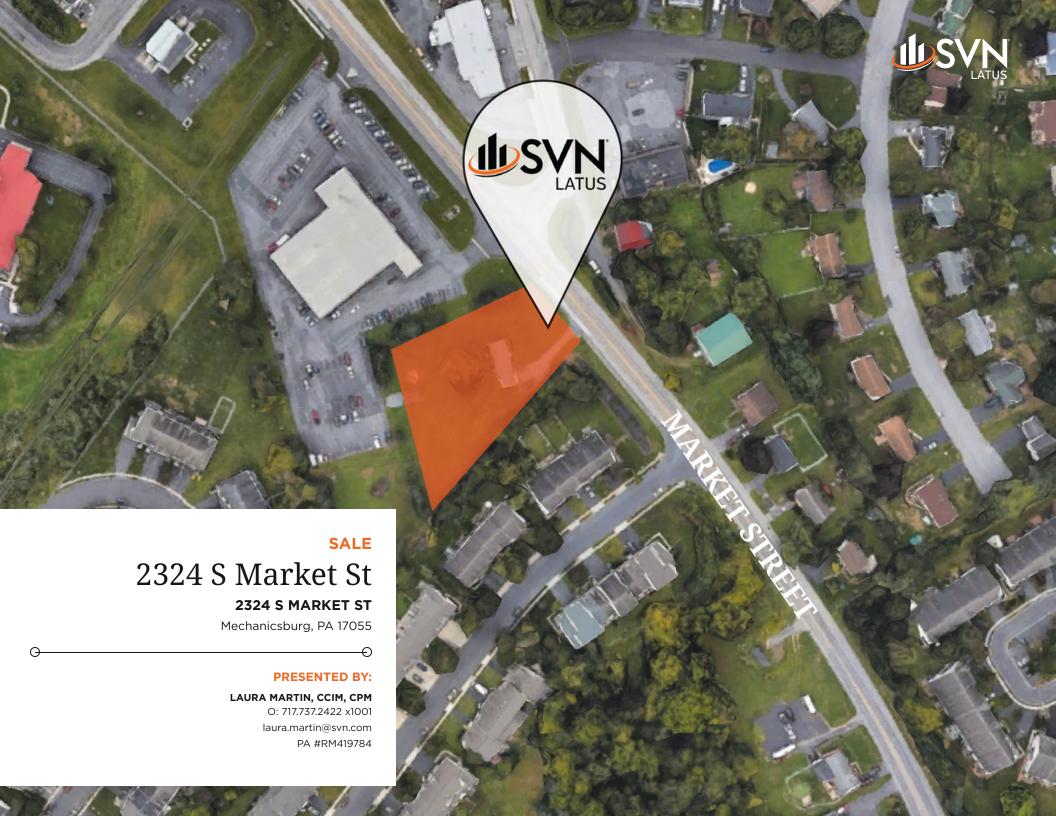

### PROPERTY SUMMARY

#### OFFERING SUMMARY

| SALE PRICE: | \$525,000                   |
|-------------|-----------------------------|
| LOT SIZE:   | 0.92 Acres                  |
| ZONING:     | C-2 - Highway<br>Commercial |
| APN:        | 42-29-2454-285              |
| TOWNSHIP:   | Upper Allen                 |
| COUNTY:     | Cumberland                  |

## **PROPERTY OVERVIEW**

Located along the heavily trafficked Route 114 lies this prime investment opportunity. Currently serving as a residential rental, this property is zoned commercial allowing a lot of great uses. Neighboring property will allow access from their entrance for certain commercial projects - see listing agent for details.

#### PROPERTY HIGHLIGHTS

- Land for redevelopment
- Fairly level lot
- Great frontage on Route 114
- Public Utilities
- · Commercial zoning
- Potential access from neighboring property's entrance