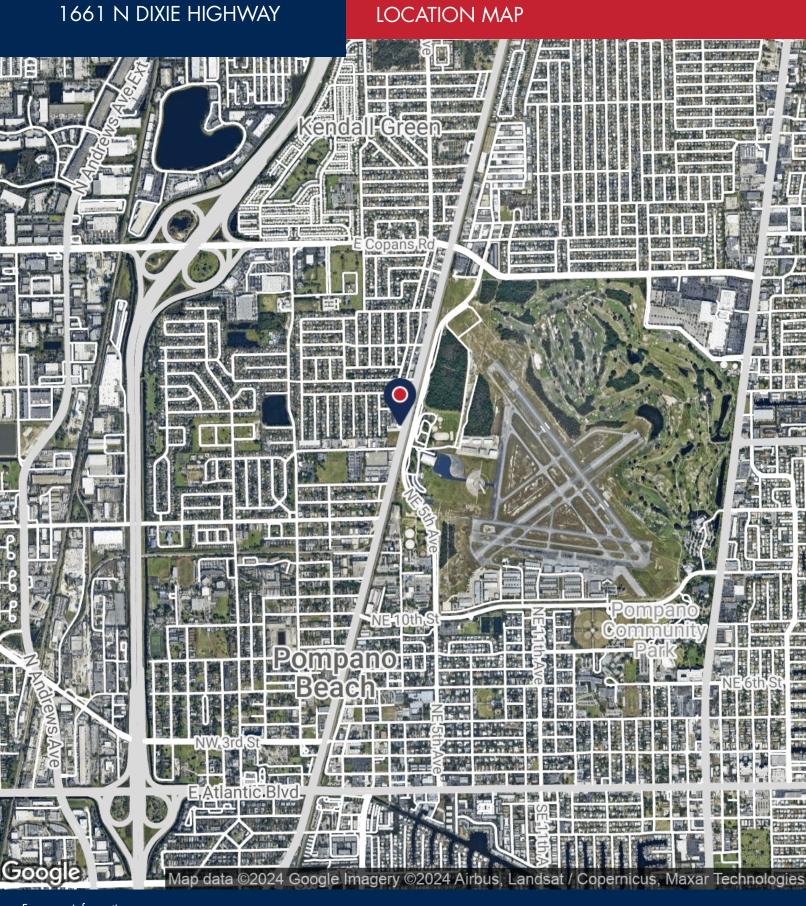

### PROPERTY DETAILS

- Bay 4-1,200 SF
- Bay 5-1,200 SF
- \$17.00 PSF + \$3.50 CAM
- Frontage on Dixie Highway
- Fully fenced and secure
- Conveniently located just north of Atlantic Blvd.
- · Utilities separately metered
- Storage and light industrial uses

# **ABOUT PROPERTY**



PRICE

\$17.00 SF/yr (NNN)



YEAR BUILT



**AVAILABLE SF** 1,200 - 2,400 SF



**PARKING** 

Surface



Pompano Beach

For more information:

#### **Jordan Beck**

954.652.2033 | Jbeck@Bergercommercial.Combergercommercial.com







For more information:

Jordan Beck

954.652.2033 | Jbeck@Bergercommercial.Combergercommercial.com



## 1661 N DIXIE HIGHWAY

### **DEMOGRAPHICS MAP & REPORT**



Map data ©2024

| POPULATION           | 1 MILE | 2 MILES | 3 MILES |
|----------------------|--------|---------|---------|
| Total Population     | 10,488 | 51,789  | 111,858 |
| Average Age          | 38.5   | 38.4    | 40.3    |
| Average Age (Male)   | 36.0   | 37.8    | 39.6    |
| Average Age (Female) | 41.1   | 39.5    | 41.5    |

| HOUSEHOLDS & INCOME | 1 MILE   | 2 MILES   | 3 MILES   |
|---------------------|----------|-----------|-----------|
| Total Households    | 3,281    | 18,890    | 42,905    |
| # of Persons per HH | 3.2      | 2.7       | 2.6       |
| Average HH Income   | \$45,010 | \$56,779  | \$64,448  |