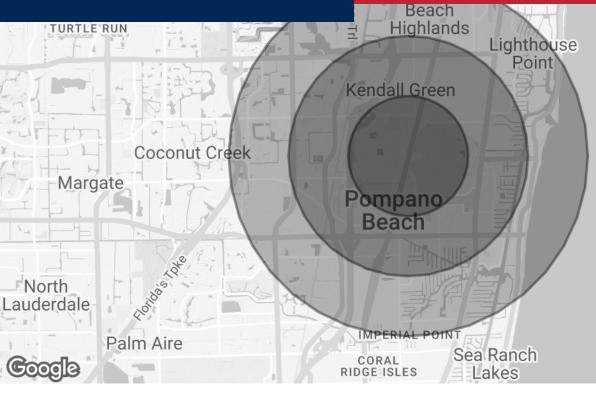

### **DEMOGRAPHICS MAP & REPORT**

Map data ©2024

| POPULATION           | 1 MILE | 2 MILES | 3 MILES |
|----------------------|--------|---------|---------|
| Total Population     | 10,488 | 51,789  | 111,858 |
| Average Age          | 38.5   | 38.4    | 40.3    |
| Average Age (Male)   | 36.0   | 37.8    | 39.6    |
| Average Age (Female) | 41.1   | 39.5    | 41.5    |

| HOUSEHOLDS & INCOME | 1 MILE   | 2 MILES   | 3 MILES   |
|---------------------|----------|-----------|-----------|
| Total Households    | 3,281    | 18,890    | 42,905    |
| # of Persons per HH | 3.2      | 2.7       | 2.6       |
| Average HH Income   | \$45,010 | \$56,779  | \$64,448  |
| Average House Value |          | \$335,474 | \$382,033 |