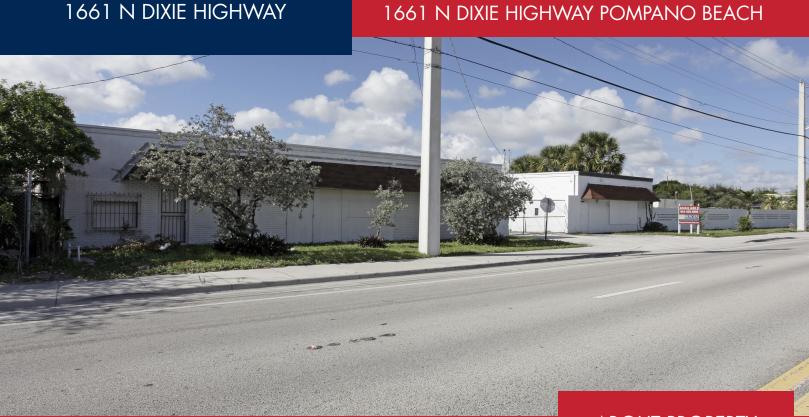

### PROPERTY DETAILS

- Bay 4-1,200 SF
- Bay 5-1,200 SF
- \$17.00 PSF + \$3.50 CAM
- Frontage on Dixie Highway
- Fully fenced and secure
- Conveniently located just north of Atlantic Blvd.
- · Utilities separately metered
- Storage and light industrial uses

# **ABOUT PROPERTY**

PRICE

\$17.00 SF/yr (NNN)

YEAR BUILT

**AVAILABLE SF** 1,200 - 2,400 SF

**PARKING** 

Surface

Pompano Beach

## 1661 N DIXIE HIGHWAY