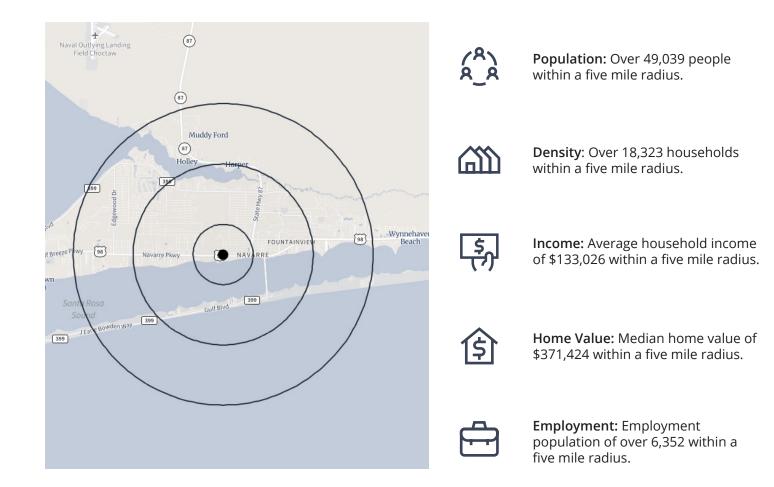

## Demographics

#### 8050-8068 Navarre Parkway Navarre, Florida

| Population          | 1 Miles   | 3 Miles   | 5 Miles   |
|---------------------|-----------|-----------|-----------|
| Total population    | 4,856     | 27,577    | 49,039    |
| Median age          | 36.6      | 38.7      | 38.7      |
| Median age (Male)   | 35.9      | 38.1      | 38.3      |
| Median age (Female) | 37.4      | 39.2      | 39.2      |
| Households & Income | 1 Miles   | 3 Miles   | 5 Miles   |
| Total households    | 1,979     | 10,420    | 18,323    |
| # of persons per HH | 2.45      | 2.64      | 2.67      |
| Average HH income   | \$117,896 | \$130,190 | \$133,026 |
| Average house value | \$351,431 | \$371,211 | \$371,424 |
| Businesses          | 1 Miles   | 3 Miles   | 5 Miles   |
| Total businesses    | 172       | 840       | 1,104     |
| Total employees     | 1,224     | 5,111     | 6,352     |