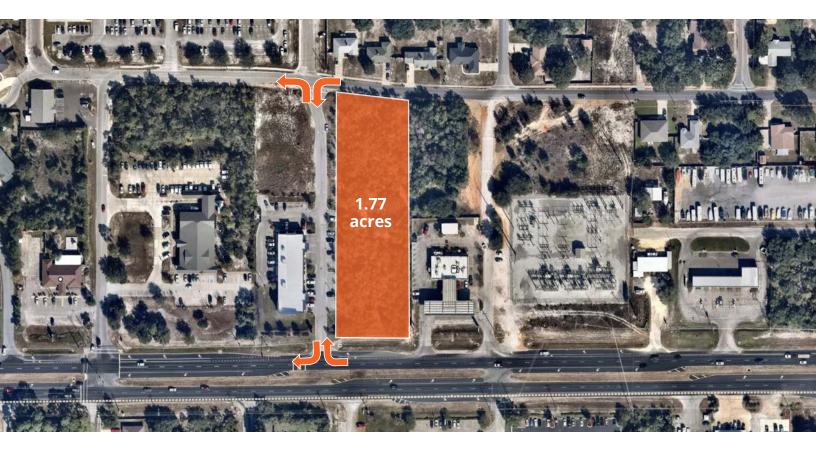

## **Retail Development Opportunity**

- The proposed site is 1.77 acres located in Santa Rosa County, the 8th fastest growing county in Florida.
- Located less than an hour's drive to Pensacola and Destin, less than two hours to Panama City Beach and Orange Beach, and a short 15 minutes to Santa Rosa Island.
- The property is in close proximity to a variety of shops and restaurants.
- Navarre Beach is 1.5 miles west of the site, ranked one of the top beaches in Florida.