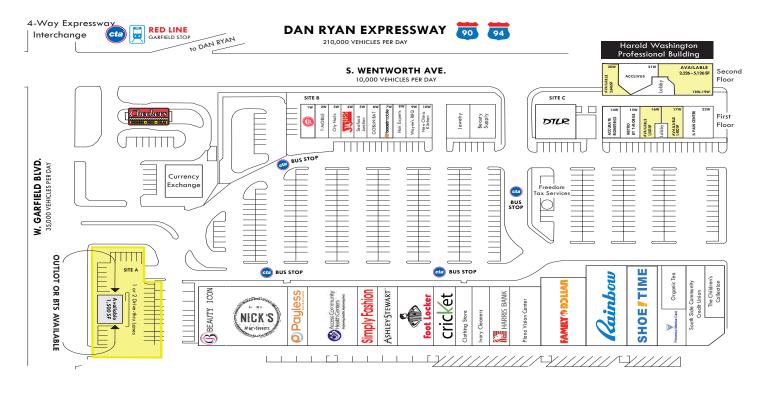

errors, omissions, change of price, or withdrawal without notice.

SCOTT LEVINSON 312-337-1001 slevinson@matanky.com



MATANKY Realty Group 200 N LaSalle St., St 2350 312-337-1001 matanky.com

# DEMOGRAPHICS

| POPULATION:    | 1 Mile | 25,069   |
|----------------|--------|----------|
|                | 3 Mile | 295,984  |
|                | 5 Mile | 758,516  |
|                |        |          |
| # HOUSEHOLDS:  | 1 Mile | 8,653    |
|                | 3 Mile | 110,783  |
|                | 5 Mile | 264,007  |
|                |        |          |
| AVE HH INCOME: | 1 Mile | \$52,309 |
|                | 3 Mile | \$60,424 |
|                | 5 Mile | \$65,583 |



# HAROLD WASHINGTON BUILDING

# **OFFICE SPACE FOR LEASE**

5401 S, WENTWORTH AVE CHICAGO, IL 60609

# **SITE PLAN**



# **AERIAL**



Information furnished regarding property for sale, rental or financing is from sources deemed reliable, but no warranty or representation is made to the accuracy thereof and same is submitted to errors, omissions, change of price, or withdrawal without notice.

SCOTT LEVINSON 312-337-1001 slevinson@matanky.com



MATANKY Realty Group 200 N LaSalle St., St 2350 312-337-1001 matanky.com