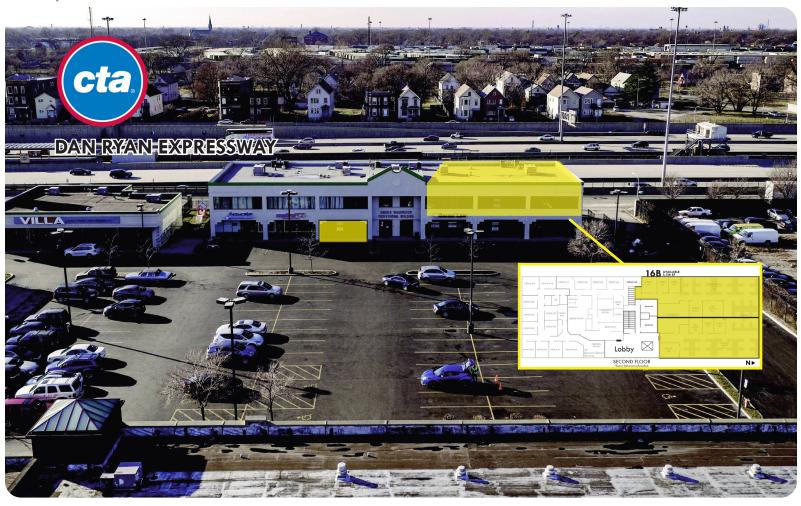

## **PROPERTY/MARKET SUMMARY**

Prominently located at the intersection of Garfield and Wentworth Avenues, and across from the main on/off ramp from the Dan Ryan Expressway, these retail and office spaces are ready for new companies to call them home. Two 1.400-1,500 SF retail spaces are available on the 1st floor, along with various office opportunities on the 2nd floor, ranging from 2.226 SF up to

an entire 10,000 SF floor.

- Large parking field •
- Four bus stops within the complex
- CTA Red Line across the street
- Restaurants and businesses in center
- 24-hour security
- Elevator & common entry
- Potential Building Signage

# **AERIAL**

Information furnished regarding property for sale, rental or financing is from sources deemed reliable, but no warranty or representation is made to the accuracy thereof and same is submitted to errors, omissions, change of price, or withdrawal without notice.