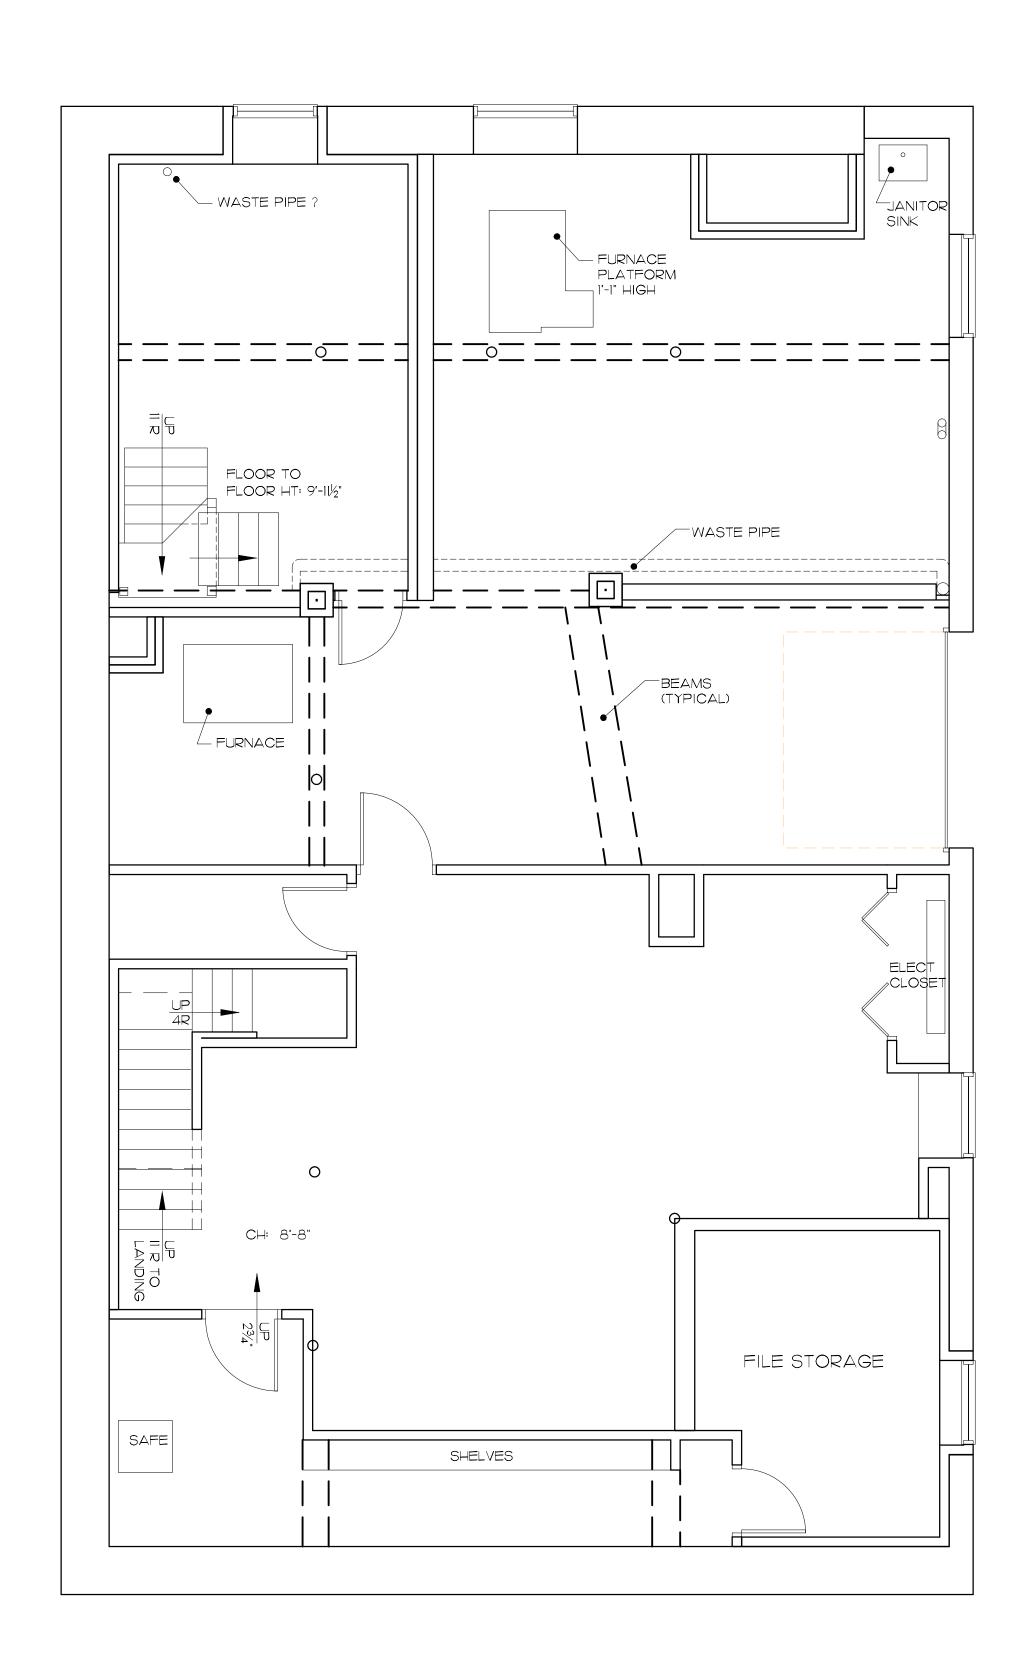

© 2018 O'Sullivan Architects Inc.

MASON & MASON INSURANCE AGENCY

458 South Avenue Whitman, MA

Existing Conditions

Basement

SCALE: 1/4"=1'-0"

ISSUED / DRAWN BY

08/16/18
© O'Sullivan Architects Inc.