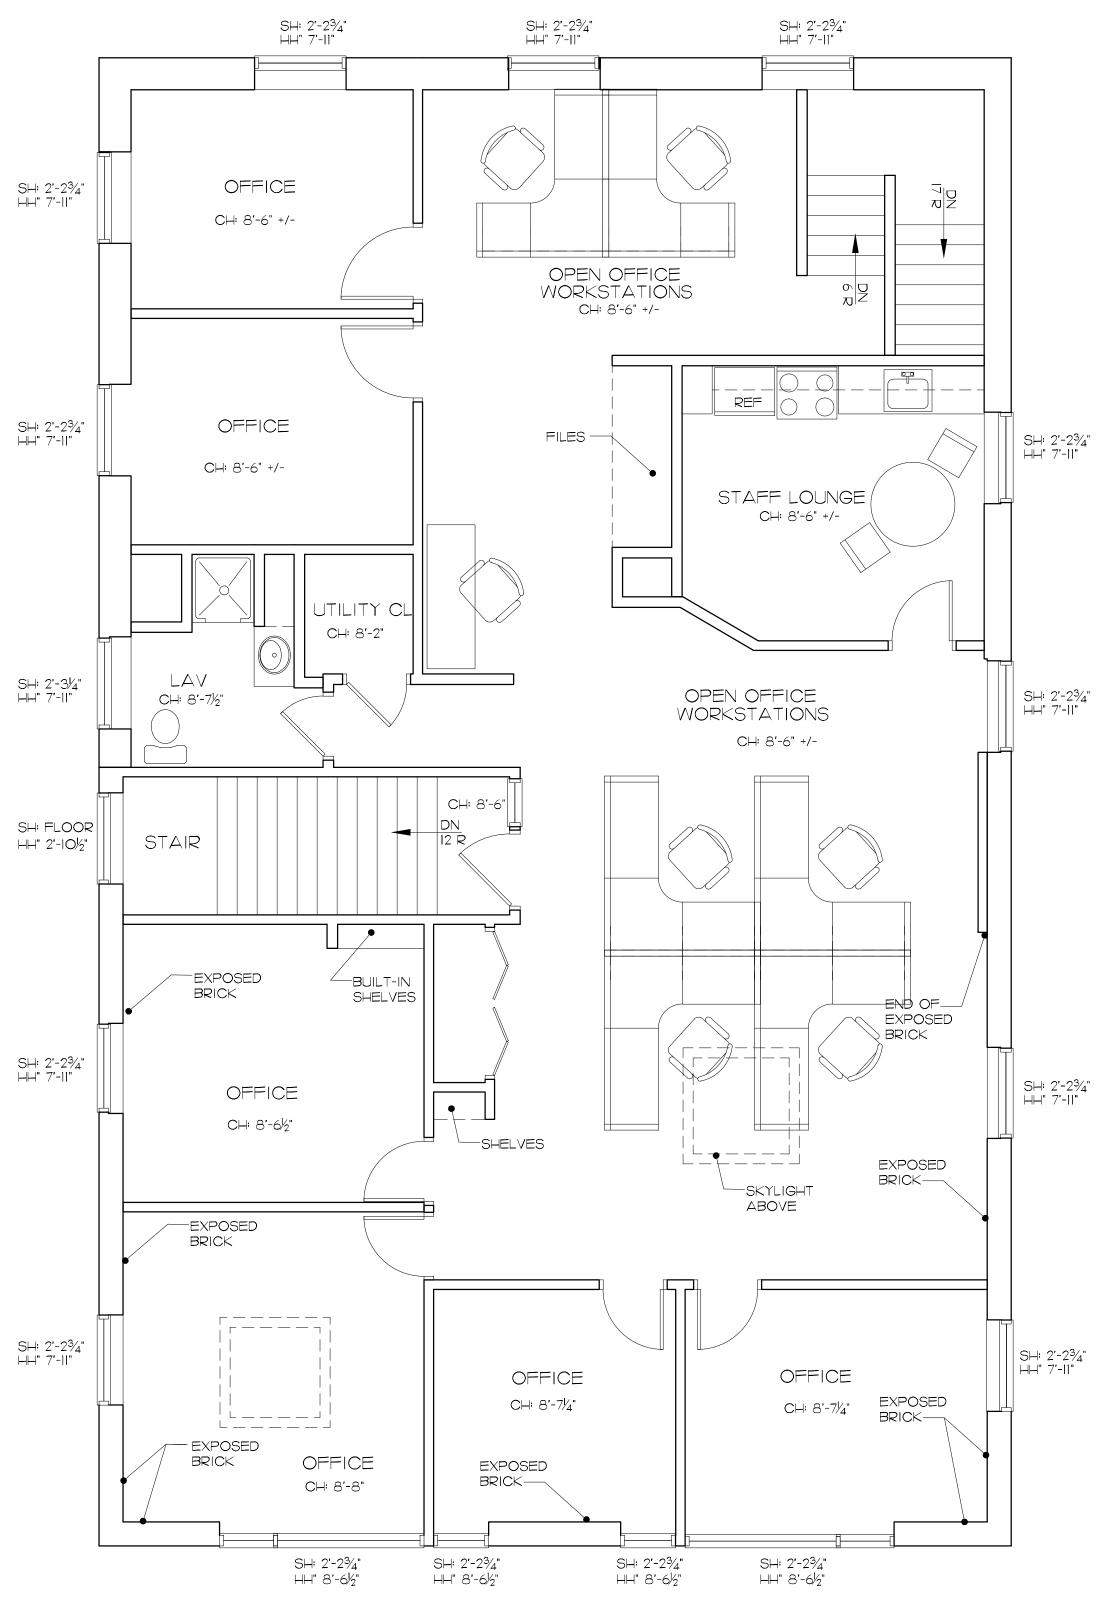

© 2018 O'Sullivan Architects Inc.

MASON & MASON INSURANCE AGENCY

458 South Avenue Whitman, MA

Existing Conditions
First & Second Floors

SCALE: 1/4" = 1'-0"

ISSUED / DRAWN BY

08/16/18
© O'Sullivan Architects Inc.