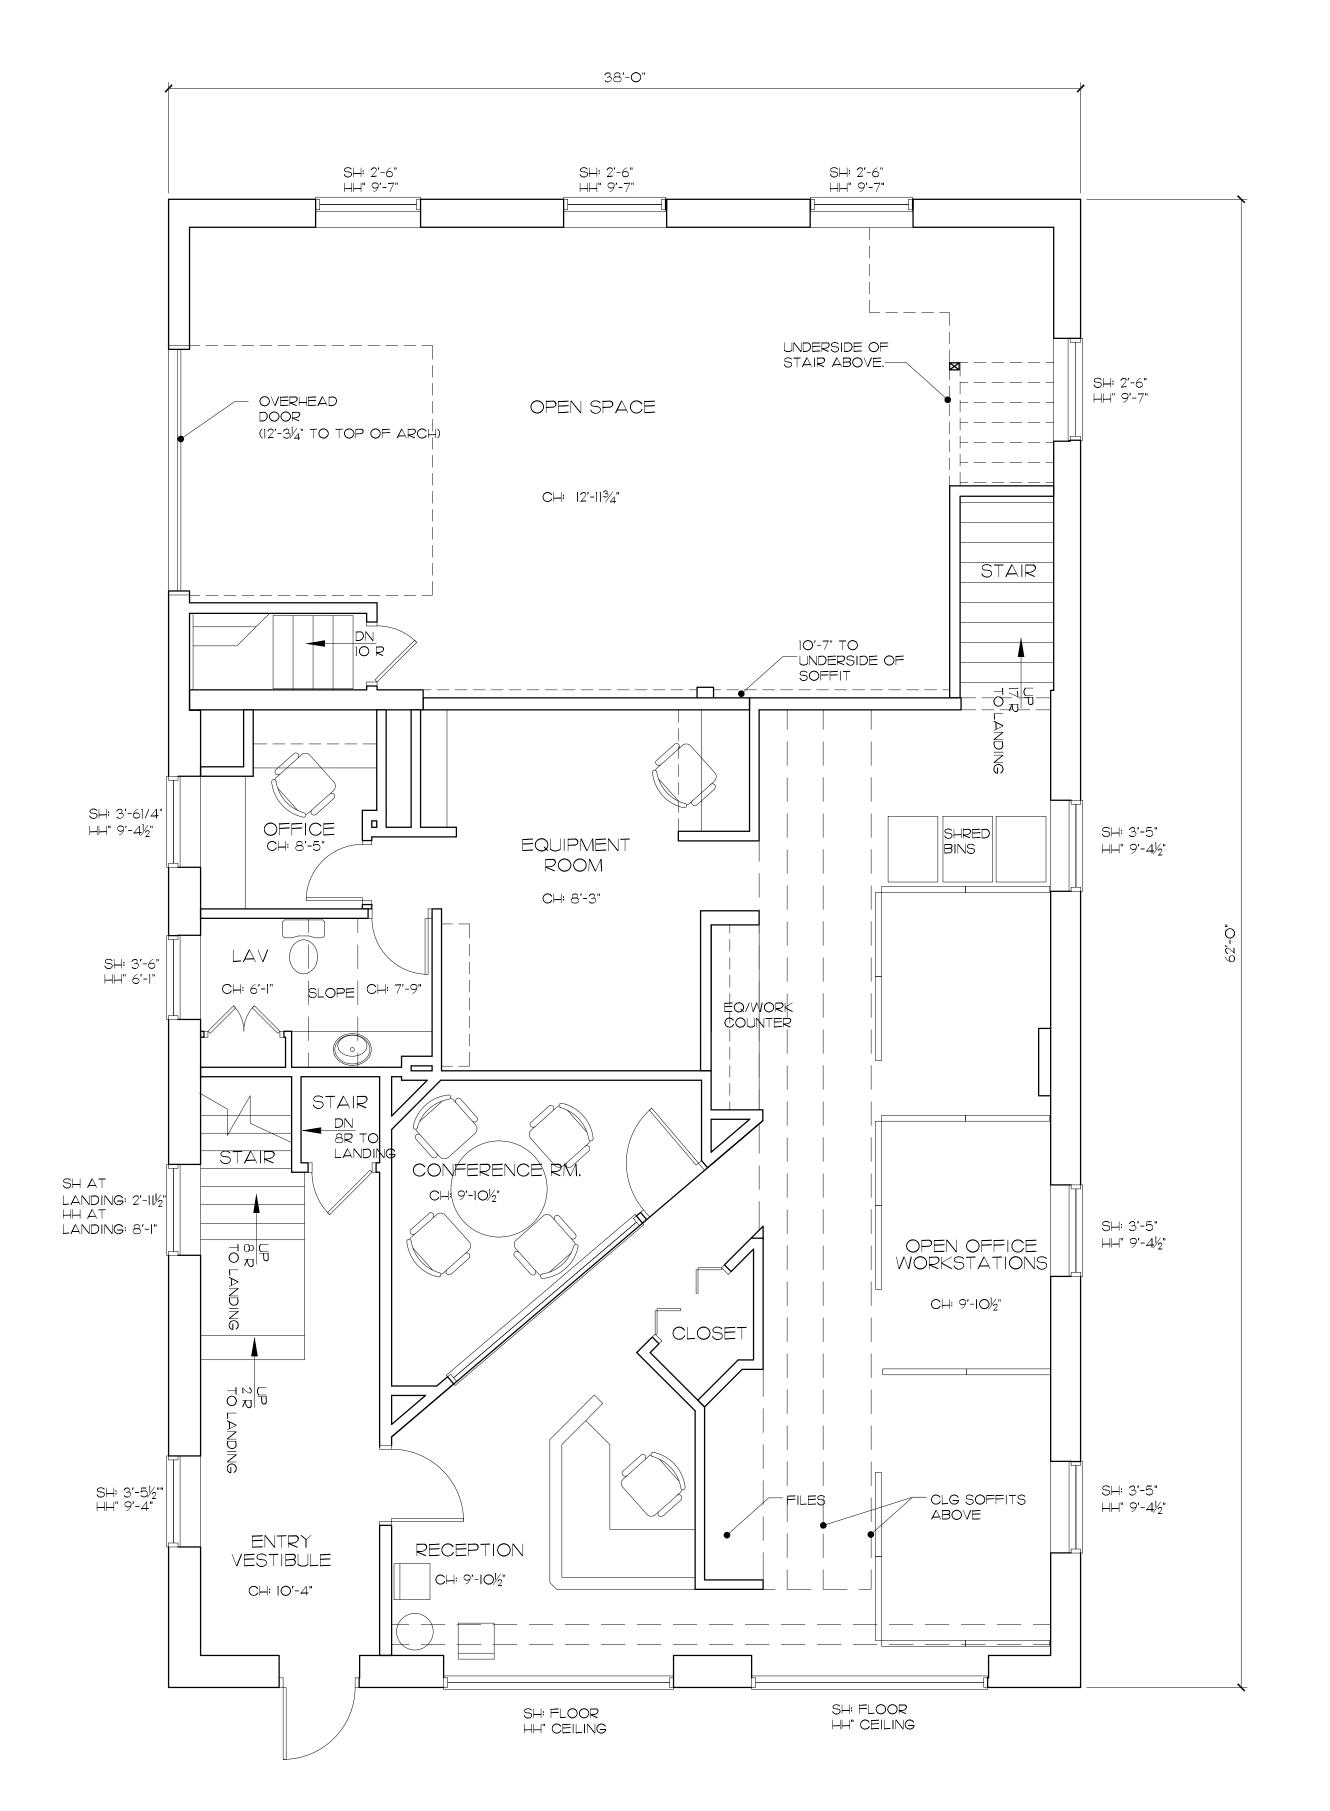

© 2018 O'Sullivan Architects Inc.

MASON & MASON INSURANCE AGENCY

458 South Avenue Whitman, MA

Existing Conditions
First & Second Floors

SCALE: 1/4" = 1'-0"

ISSUED / DRAWN BY

08/16/18
© O'Sullivan Architects Inc.