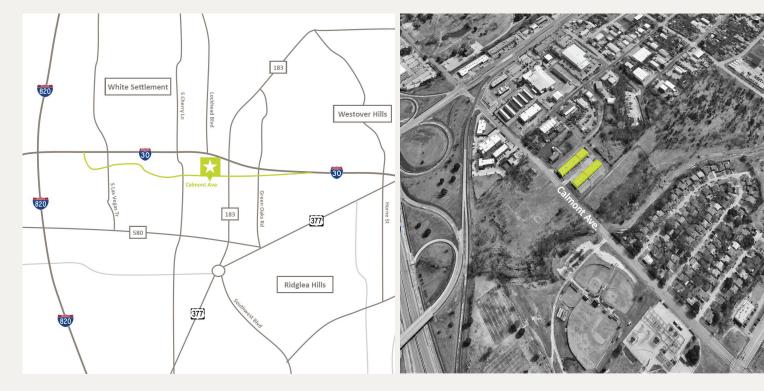

#### LOCATION OVERVIEW

Located on Calmont Avenue near Hwy I-30, with an average traffic count of around 55,000 vehicles daily. This location provides easy access to all the major highways such as Hwy I-20, Hwy I-30, Loop 820, and Hwy -1-35. This property also provides a less than 10 minute drive to Downtown Fort Worth.