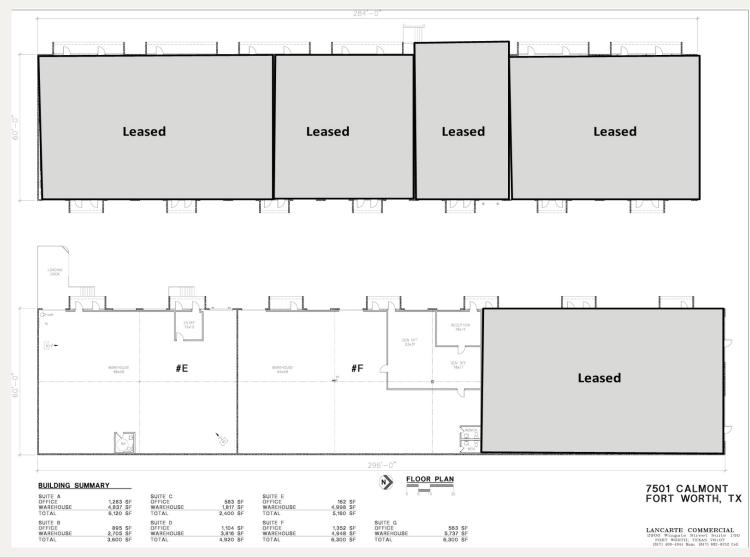

## FLOOR PLAN

Suite

Square Footage

7501 Calmont Ave, Suite E: +/- 5,160 SF

7501 Calmont Ave, Suite F: +/- 6,300 SF (Fully Air-Conditioned)

Sarah LanCarte CCIM, SIOR sarah@lancartecre.com | 817.228.4247

Brandon Alexander balexander@lancartecre.com | 817.504.8474