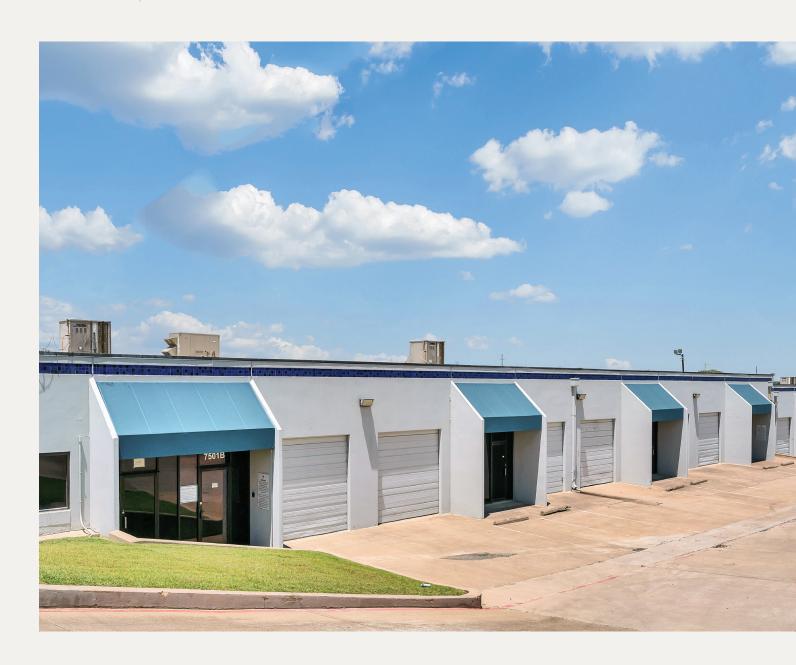

# Industrial For Lease

7501-7573 CALMONT AVE FORT WORTH, TX 76116

\$9.50 / SF NNN LEASE RATE & STRUCTURE

### PROPERTY FEATURES

- +/-34,800 Total SF
- 2.18 AC
- 14' Clear Height
- 0.51/1,000 SF Parking Ratio
- Spinklered
- Dock & Grade Level Loading
- Zoning "I"Light Industrial
- Built in 1985
- Tilt Wall Construction
- Located in High Growth Corridor
- Previously Occupied for 10+ Years by Lockheed Martin

## **EXTERIOR PHOTOS**

Sarah LanCarte CCIM, SIOR sarah@lancartecre.com | 817.228.4247

Brandon Alexander balexander@lancartecre.com | 817.504.8474

LanCarteCRE.com 2627 Tillar Street, Suite 121 | Fort Worth, TX 76107