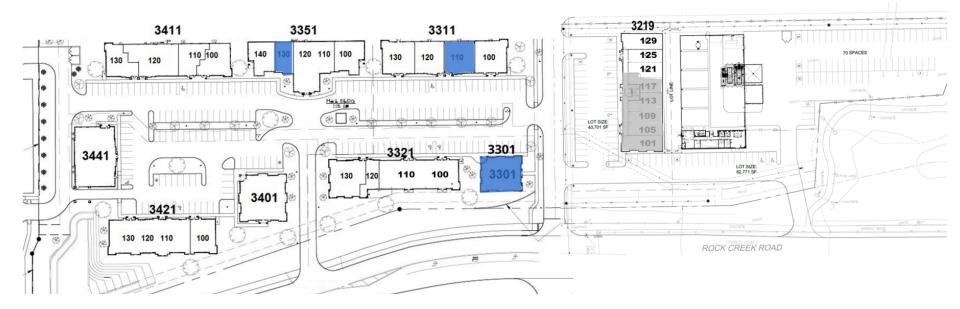

## AVAILABLE SPACES

| SUITE          | TENANT    | SIZE     | TYPE           | RATE          |
|----------------|-----------|----------|----------------|---------------|
| 3311 - Ste 110 | Available | 1,283 SF | Modified Gross | \$24.00 SF/yr |
| 3351 - Ste 130 | Available | 1,218 SF | Modified Gross | \$24.00 SF/yr |
| 3301           | Available | 2,978 SF | Modified Gross | \$24.00 SF/yr |