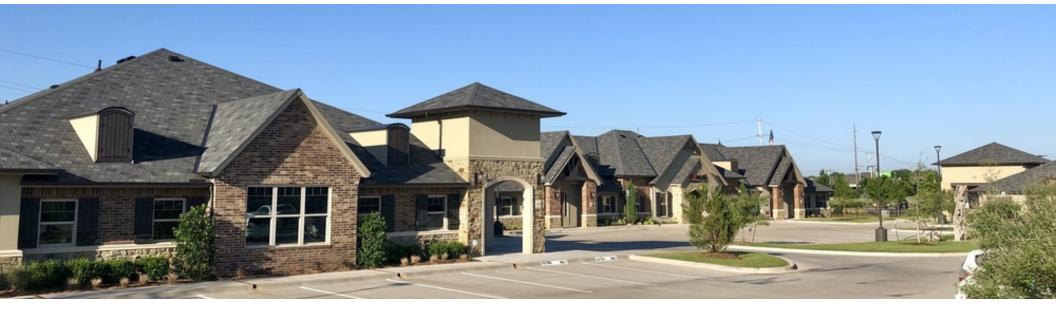

#### **PROPERTY DESCRIPTION**

Opportunity to lease and customize your design and finishes in this beautiful office park for a great lease rate. These buildings are constructed with energy efficiencies in mind and the design provides an office with a homey feeling. Placing on Monument sign available.

#### **PROPERTY HIGHLIGHTS**

- Each building has its own unique French English exterior design
- Monument signage on Rock Creek Road
- Great for Medical, Dental, or Professional Office
- Turnkey suits available now

### LOCATION DESCRIPTION

Located just West of I-35 on Rock Creek Road. This office park is in the heart of Northwest Norman growth. This property is within 1 mile of University North Park shopping and restaurants. The buildings sit on a beautiful campus with mature landscaping and unique natural art pieces.