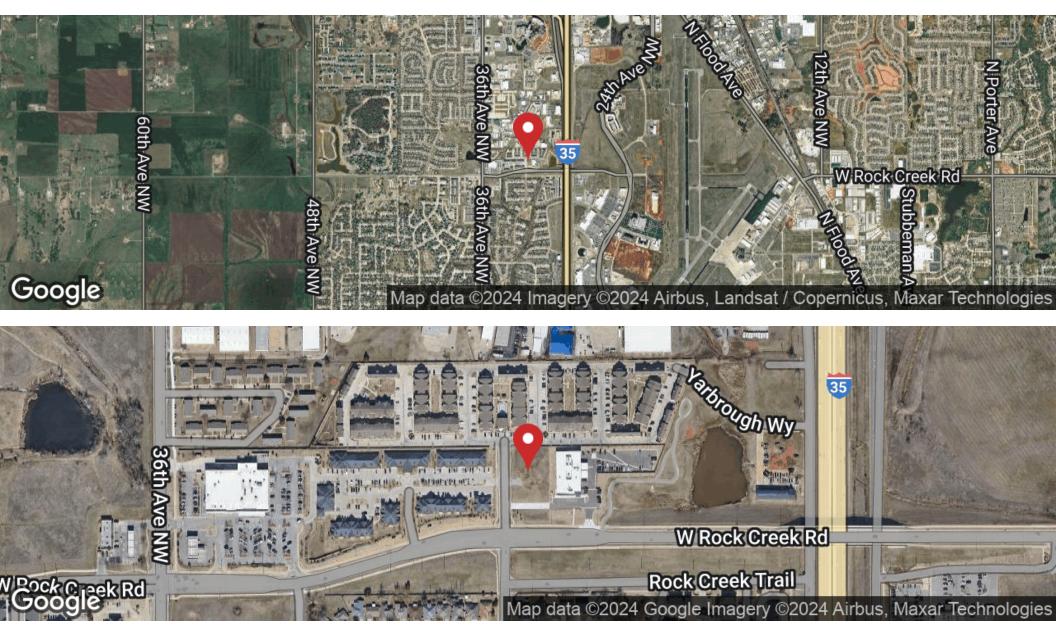

### LOCATION DESCRIPTION

Located just West of I-35 on Rock Creek Road. This office park is in the heart of Northwest Norman growth. This property is within 1 mile of University North Park shopping and restaurants. The buildings sit on a beautiful campus with mature landscaping and unique natural art pieces.