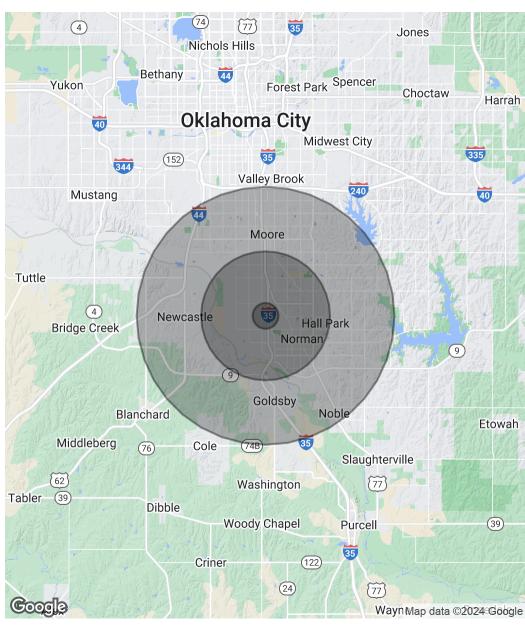

## 3219 - 3441 W. Rock Creek Rd, Norman, OK 73072

| POPULATION           | I MILE    | <b>5 MILES</b> | 10 MILES  |
|----------------------|-----------|----------------|-----------|
| Total Population     | 4,377     | 94,101         | 269,809   |
| Average Age          | 40.2      | 32.3           | 33.1      |
| Average Age (Male)   | 40.0      | 31.0           | 32.0      |
| Average Age (Female) | 40.2      | 34.1           | 34.2      |
| HOUSEHOLDS & INCOME  | I MILE    | 5 MILES        | 10 MILES  |
| Total Households     | 1,739     | 35,911         | 102,987   |
| # of Persons per HH  | 2.5       | 2.6            | 2.6       |
| Average HH Income    | \$113,342 | \$72,241       | \$67,320  |
| Average House Value  | \$228,085 | \$177,833      | \$160,799 |