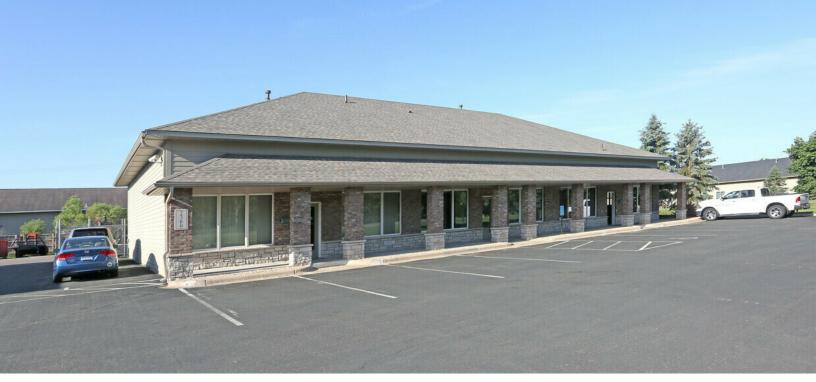

DESCRIPTION

12,376 SF total

--Two 5,000 SF multi-tenant office/warehouse buildings

--2,376 SF 8 bay storage/garage building in back

14' clear height

Drive-in loading (10'x12')

Built in 2000

In-floor heat entire building

Air conditioning in office area only

Trench drains and flammable waste traps

Outside fenced storage

Outside security system

Each bay has 200 amps

Sprinkler system for lawn

Zone I-1 Light Industrial

Access to Highway 61 via 120th Street North





**DAN HEBERT** 

#### **RETAILER MAP**

## WHITE BEAR TOWNSHIP, MN 55110



## **GAUGHAN**

**TOM OPSAHL** 

VP of Sales & Leasing

651.255.5569

Senior Vice President 651.255.5558

**DAN HEBERT** 

tomopsahl@gaughancompanies.com danhebert@gaughancompanies.com

### ADDITIONAL PHOTOS

# WHITE BEAR TOWNSHIP, MN 55110









**DAN HEBERT**