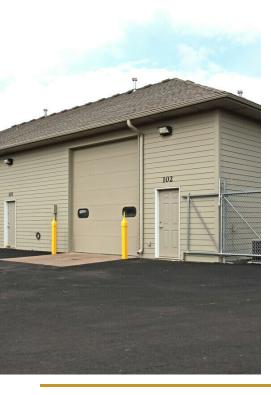

#### PROPERTY DESCRIPTION

12,376 SF total

--Two 5,000 SF multi-tenant office/warehouse buildings

--2,376 SF 8 bay storage/garage building in back

14' clear height

Drive-in loading (10'x12')

Built in 2000

In-floor heat entire building

Air conditioning in office area only

Trench drains and flammable waste traps

Outside fenced storage

Outside security system

Each bay has 200 amps

Sprinkler system for lawn

Zone I-1 Light Industrial

Access to Highway 61 via 120th Street North

### ADDITIONAL PHOTOS