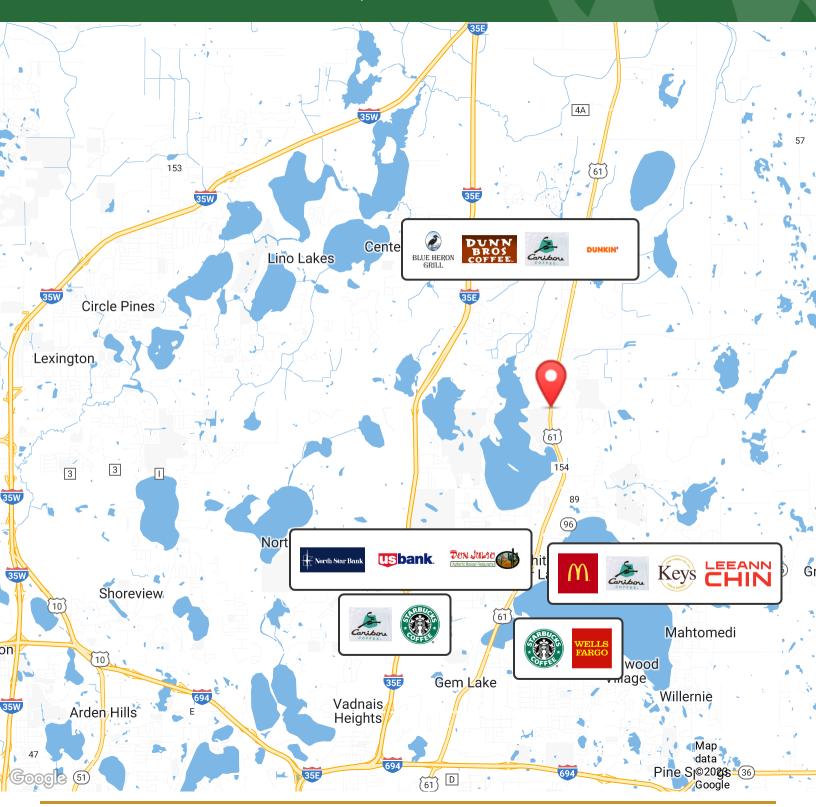

#### **PROPERTY SUMMARY**

## WHITE BEAR TOWNSHIP, MN 55110



#### PROPERTY DESCRIPTION

12,376 SF total

--Two 5,000 SF multi-tenant office/warehouse buildings

--2,376 SF 8 bay storage/garage building in back

14' clear height

Drive-in loading (10'x12')

Built in 2000

In-floor heat entire building

Air conditioning in office area only

Trench drains and flammable waste traps

Outside fenced storage

Outside security system

Each bay has 200 amps

Sprinkler system for lawn

Zone I-1 Light Industrial

Access to Highway 61 via 120th Street North





**DAN HEBERT** 

#### **RETAILER MAP**

## WHITE BEAR TOWNSHIP, MN 55110



## **GAUGHAN**

**TOM OPSAHL** 

VP of Sales & Leasing

651.255.5569

Senior Vice President 651.255.5558

**DAN HEBERT** 

tomopsahl@gaughancompanies.com danhebert@gaughancompanies.com

### ADDITIONAL PHOTOS

# WHITE BEAR TOWNSHIP, MN 55110









**DAN HEBERT**