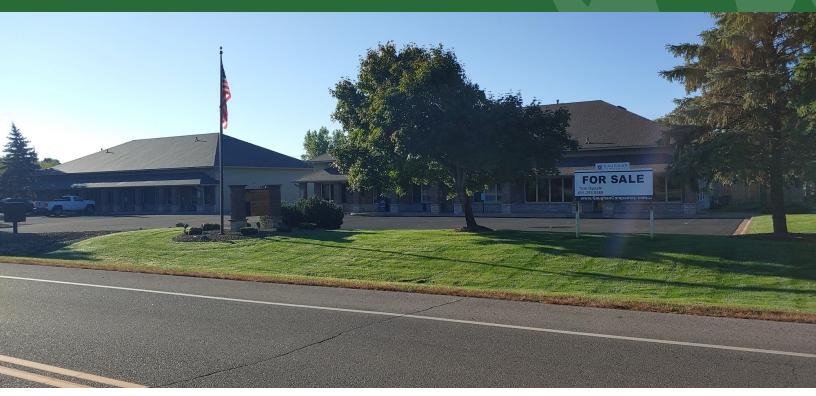

#### PROPERTY DESCRIPTION

12,376 SF total

--Two 5,000 SF multi-tenant office/warehouse buildings

--2,376 SF 8 bay storage/garage building in back

14' clear height

Drive-in loading (10'x12')

Built in 2000

In-floor heat entire building

Air conditioning in office area only

Trench drains and flammable waste traps

Outside fenced storage

Outside security system

Each bay has 200 amps

Sprinkler system for lawn

Zone I-1 Light Industrial

Access to Highway 61 via 120th Street North