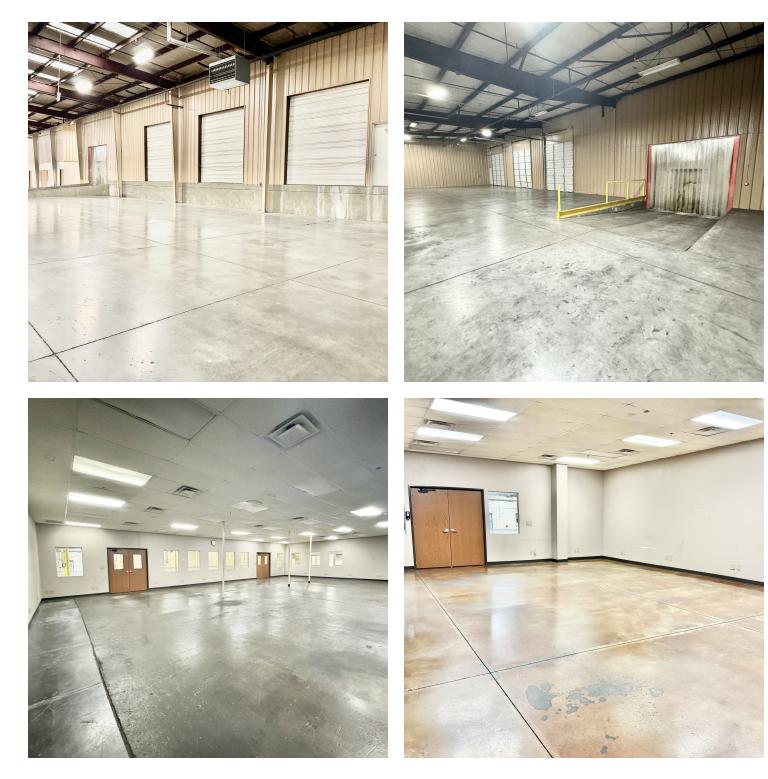

#### **PROPERTY OVERVIEW**

This fully climate controlled 73,000 SF warehouse is just one block north of I-40 and 2 miles west of I-35. With 26' clear height (20' eaves), the fully sprinkled building is equipped with 2,400 amps and A/C & heat throughout. The building has 4 OH grade doors and 3 dock high doors. The 4,218 SF office consists of both private and open workspace, a full service break room and tornado shelter.

### **PROPERTY HIGHLIGHTS**

- 26' foot clear, 20' eaves
- Fully Climate Controlled A/C & Heat Throughout
- One Block North of I-40
- 2,400 amps, 3 phase, 480V
- Fully Sprinkled
- 4,218 SF Office: Private & Open, Full Service Break Room
- Multiple Restrooms
- Tornado shelter
- Four Grade Level OH doors (10'x14'; 10'x12'; 14'x16'; 20'x16')