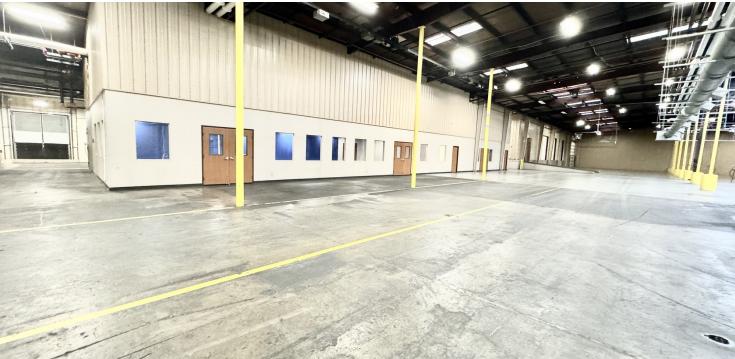

#### **PROPERTY OVERVIEW**

This fully climate controlled 73,000 SF warehouse is just one block north of I-40 and 2 miles west of I-35. With 26' clear height (20' eaves), the fully sprinkled building is equipped with 2,400 amps and A/C & heat throughout. The building has 4 OH grade doors and 3 dock high doors. The 4,218 SF office consists of both private and open workspace, a full service break room and tornado shelter.

### **PROPERTY HIGHLIGHTS**

- 26' foot clear, 20' eaves
- Fully Climate Controlled A/C & Heat Throughout
- One Block North of I-40
- 2,400 amps, 3 phase, 480V
- Fully Sprinkled
- 4,218 SF Office: Private & Open, Full Service Break Room
- Multiple Restrooms
- Tornado shelter
- Four Grade Level OH doors (10'x14'; 10'x12'; 14'x16'; 20'x16')