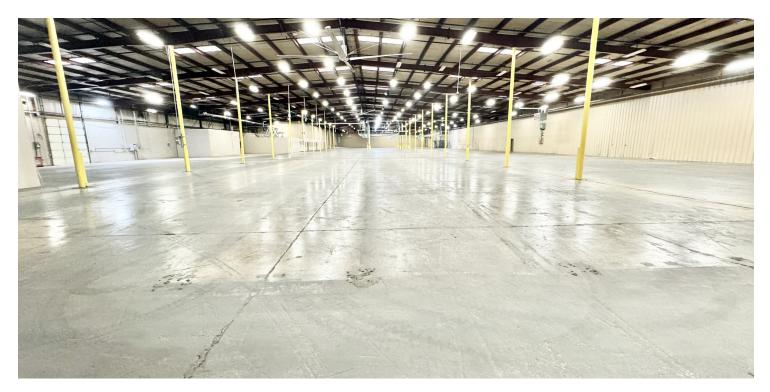

#### **PROPERTY OVERVIEW**

This fully climate controlled 73,000 SF warehouse is just one block north of I-40 and 2 miles west of I-35. With 26' clear height (20' eaves), the fully sprinkled building is equipped with 2,400 amps and A/C & heat throughout. The building has 4 OH grade doors and 3 dock high doors. The 4,218 SF office consists of both private and open workspace, a full service break room and tornado shelter.

### **PROPERTY HIGHLIGHTS**

- 26' foot clear, 20' eaves
- Fully Climate Controlled A/C & Heat Throughout
- One Block North of I-40
- 2,400 amps, 3 phase, 480V
- Fully Sprinkled
- 4,218 SF Office: Private & Open, Full Service Break Room
- Multiple Restrooms
- Tornado shelter
- Four Grade Level OH doors (10'x14'; 10'x12'; 14'x16'; 20'x16')