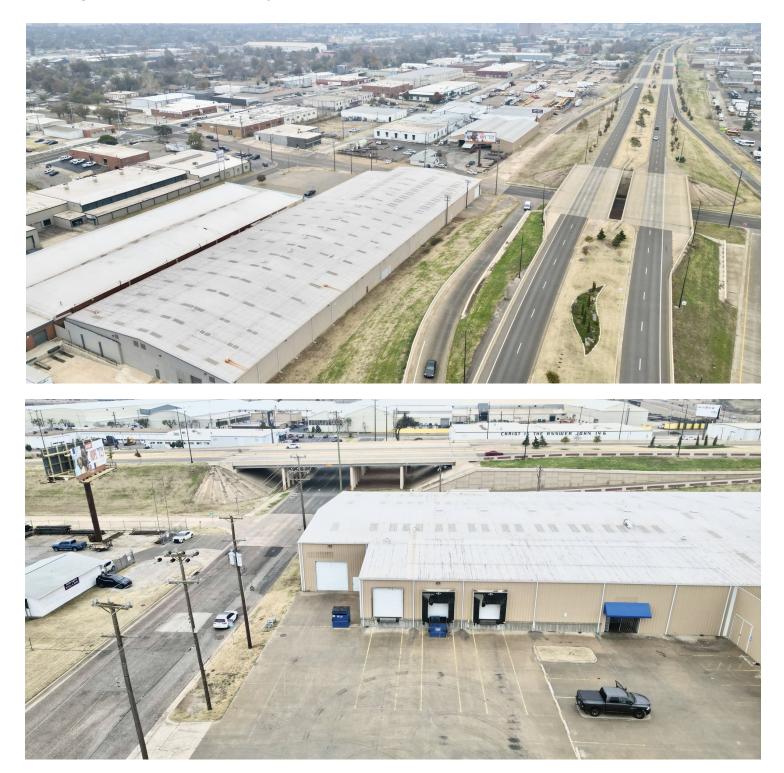

#### **PROPERTY OVERVIEW**

This fully climate controlled 73,000 SF warehouse is just one block north of I-40 and 2 miles west of I-35. With 26' clear height (20' eaves), the fully sprinkled building is equipped with 2,400 amps and A/C & heat throughout. The building has 4 OH grade doors and 3 dock high doors. The 4,218 SF office consists of both private and open workspace, a full service break room and tornado shelter.

### **PROPERTY HIGHLIGHTS**

- 26' foot clear, 20' eaves
- Fully Climate Controlled A/C & Heat Throughout
- One Block North of I-40
- 2,400 amps, 3 phase, 480V
- Fully Sprinkled
- 4,218 SF Office: Private & Open, Full Service Break Room
- Multiple Restrooms
- Tornado shelter
- Four Grade Level OH doors (10'x14'; 10'x12'; 14'x16'; 20'x16')