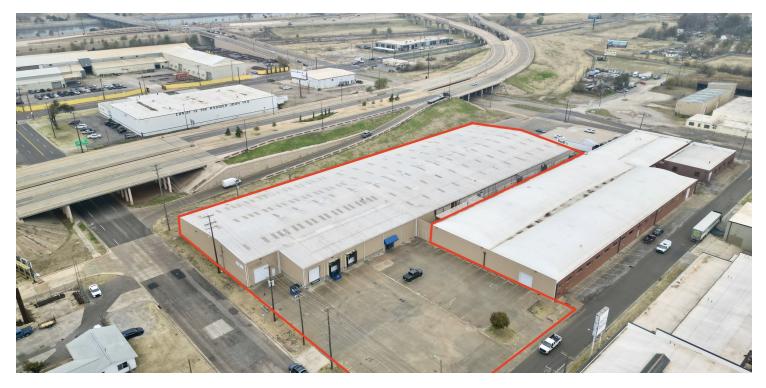

#### **PROPERTY OVERVIEW**

This fully climate controlled 73,000 SF warehouse is just one block north of I-40 and 2 miles west of I-35. With 26' clear height (20' eaves), the fully sprinkled building is equipped with 2,400 amps and A/C & heat throughout. The building has 4 OH grade doors and 3 dock high doors. The 4,218 SF office consists of both private and open workspace, a full service break room and tornado shelter.

### **PROPERTY HIGHLIGHTS**

- 26' foot clear, 20' eaves
- Fully Climate Controlled A/C & Heat Throughout
- One Block North of I-40
- 2,400 amps, 3 phase, 480V
- Fully Sprinkled
- 4,218 SF Office: Private & Open, Full Service Break Room
- Multiple Restrooms
- Tornado shelter
- Four Grade Level OH doors (10'x14'; 10'x12'; 14'x16'; 20'x16')