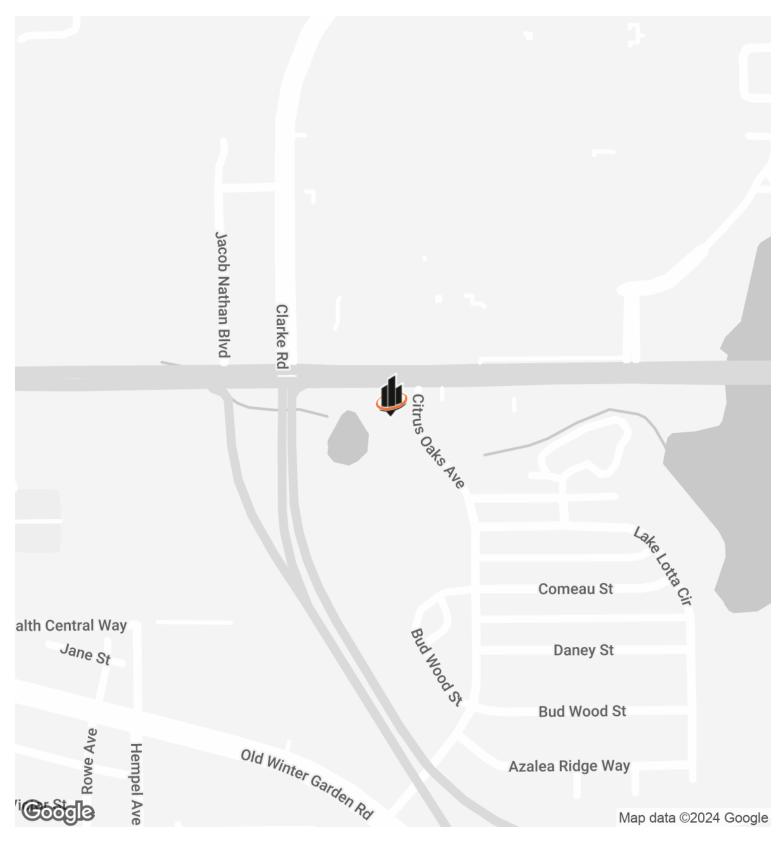

### LOCATION INFORMATION

| BUILDING NAME       | Medical Office Building                                                          |
|---------------------|----------------------------------------------------------------------------------|
| STREET ADDRESS      | 9582 W Colonial Dr                                                               |
| CITY, STATE, ZIP    | Ocoee, FL 34761                                                                  |
| COUNTY              | Orange                                                                           |
| MARKET              | Ocoee                                                                            |
| SUB-MARKET          | Orlando                                                                          |
| CROSS-STREETS       | W Colonial Dr & Citrus Oaks<br>Ave                                               |
| TOWNSHIP            | 22                                                                               |
| RANGE               | 28                                                                               |
| SECTION             | 21                                                                               |
| SIDE OF THE STREET  | South                                                                            |
| SIGNAL INTERSECTION | No                                                                               |
| ROAD TYPE           | Highway                                                                          |
| MARKET TYPE         | Large                                                                            |
| NEAREST HIGHWAY     | 0 miles to HWY 50 (Colonial<br>Dr.), 0.9 miles to HWY 408,<br>2 miles to HWY 429 |
| NEAREST AIRPORT     | 24 miles to Orlando<br>International Airport                                     |

### PROPERTY INFORMATION

| PROPERTY TYPE             | Office          |
|---------------------------|-----------------|
| PROPERTY SUBTYPE          | Medical         |
| ZONING                    | P-S             |
| LOT SIZE                  | 1.15 Acres      |
| APN#                      | 282221632800020 |
| LOT FRONTAGE              | 238 ft          |
| LOT DEPTH                 | 351 ft          |
| CORNER PROPERTY           | Yes             |
| TRAFFIC COUNT             | 34000           |
| TRAFFIC COUNT<br>STREET   | W Colonial Dr   |
| TRAFFIC COUNT<br>FRONTAGE | 238             |
| WATERFRONT                | No              |
| POWER                     | Yes             |