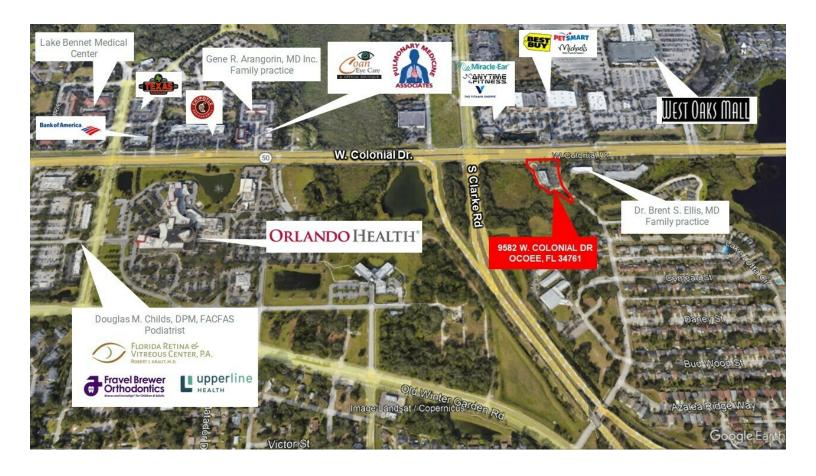

| 4,840 SF | 48.31%           | \$31.50                 |                |                |              |
|          |                    |          |                  |                         |                |                |              |
| AVERAGES |                    | 4,840 SF | 48.31%           | \$31.50                 |                |                |              |

gail.bowden@svn.com mark.bower@svn.com

**GAIL BOWDEN**O: 941.223.1525

MARK BOWER
O: 941.544.0054

## **ADDITIONAL PHOTOS**













GAIL BOWDEN O: 941.223.1525

MARK BOWER O: 941.544.0054 gail.bowden@svn.com mark.bower@svn.com



GAIL BOWDEN

O: 941.223.1525

MARK BOWER

gail.bowden@svn.com mark.bower@svn.com

## **FLOOR PLANS**



GAIL BOWDEN

MARK BOWER

O: 941.223.1525

### **AERIAL MAP**



GAIL BOWDEN

MARK BOWER

O: 941.223.1525

### **AERIAL MAP**



GAIL BOWDEN

O: 941.223.1525

MARK BOWER

gail.bowden@svn.com mark.bower@svn.com

#### **LOCATION MAP**



**GAIL BOWDEN** 

O: 941.223.1525

MARK BOWER

### **DEMOGRAPHICS MAP & REPORT**



| POPULATION                            | 0.25 MILES            | 0.5 MILES            | 1 MILE          |
|---------------------------------------|-----------------------|----------------------|-----------------|
| TOTAL POPULATION                      | 689                   | 2,591                | 8,564           |
| AVERAGE AGE                           | 35.9                  | 36.3                 | 37.3            |
| AVERAGE AGE (MALE)                    | 36.2                  | 36.4                 | 36.8            |
| AVERAG