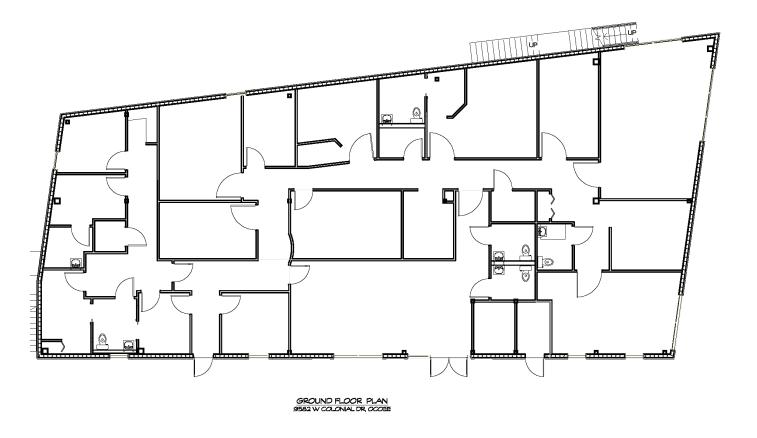

|
| -        | -                  | -        | -                | -                       | -              | -              | -            |
| TOTALS   |                    | 4,840 SF | 48.31%           | \$31.50                 |                |                |              |
|          |                    |          |                  |                         |                |                |              |
| AVERAGES |                    | 4,840 SF | 48.31%           | \$31.50                 |                |                |              |

gail.bowden@svn.com mark.bower@svn.com

**GAIL BOWDEN**O: 941.223.1525

MARK BOWER
O: 941.544.0054

## **ADDITIONAL PHOTOS**













GAIL BOWDEN O: 941.223.1525

MARK BOWER O: 941.544.0054 gail.bowden@svn.com mark.bower@svn.com



GAIL BOWDEN

O: 941.223.1525

MARK BOWER

gail.bowden@svn.com mark.bower@svn.com

## **FLOOR PLANS**



GAIL BOWDEN

MARK BOWER

O: 941.223.1525

### **AERIAL MAP**



GAIL BOWDEN

MARK BOWER

O: 941.223.1525

### **AERIAL MAP**



GAIL BOWDEN

O: 941.223.1525

MARK BOWER

gail.bowden@svn.com mark.bower@svn.com

#### **LOCATION MAP**



**GAIL BOWDEN** 

O: 941.223.1525

MARK BOWER

### **DEMOGRAPHICS MAP & REPORT**



| POPULATION                            | 0.25 MILES            | 0.5 MILES            | 1 MILE          |
|---------------------------------------|-----------------------|----------------------|-----------------|
| TOTAL POPULATION                      | 689                   | 2,591                | 8,564           |
| AVERAGE AGE                           | 35.9