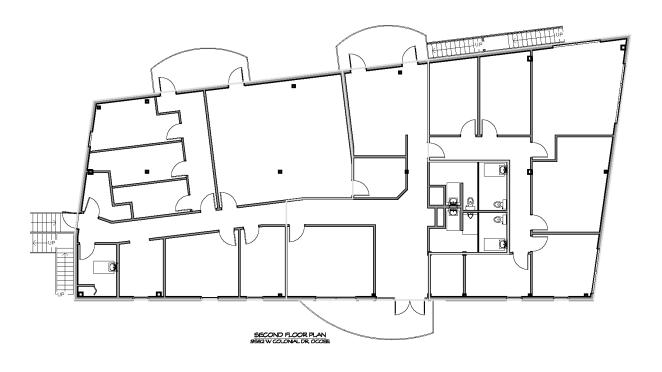

| -              | -            |
| TOTALS   |                    | 4,840 SF | 48.31%           | \$31.50                 |                |                |              |
|          |                    |          |                  |                         |                |                |              |
| AVERAGES |                    | 4,840 SF | 48.31%           | \$31.50                 |                |                |              |

gail.bowden@svn.com mark.bower@svn.com

**GAIL BOWDEN**O: 941.223.1525

MARK BOWER
O: 941.544.0054

## **ADDITIONAL PHOTOS**













GAIL BOWDEN O: 941.223.1525

MARK BOWER O: 941.544.0054 gail.bowden@svn.com mark.bower@svn.com



GAIL BOWDEN

O: 941.223.1525

MARK BOWER

gail.bowden@svn.com mark.bower@svn.com

## **FLOOR PLANS**



GAIL BOWDEN

MARK BOWER

O: 941.223.1525

### **AERIAL MAP**



GAIL BOWDEN

MARK BOWER

O: 941.223.1525

### **AERIAL MAP**



GAIL BOWDEN

O: 941.223.1525

MARK BOWER

gail.bowden@svn.com mark.bower@svn.com

#### **LOCATION MAP**



**GAIL BOWDEN** 

O: 941.223.1525

MARK BOWER

### **DEMOGRAPHICS MAP & REPORT**



| POPULATION                            | 0.25 MILES            | 0.5 MILES            | 1 MILE          |
|---------------------------------------|-----------------------|----------------------|-----------------|
| TOTAL POPULATION                      | 689                   | 2,591                | 8,564           |
| AVERAGE AGE                           | 35.9                  | 36.3                 | 37.3            |
| AVERAGE AGE (MALE)                    | 36.2