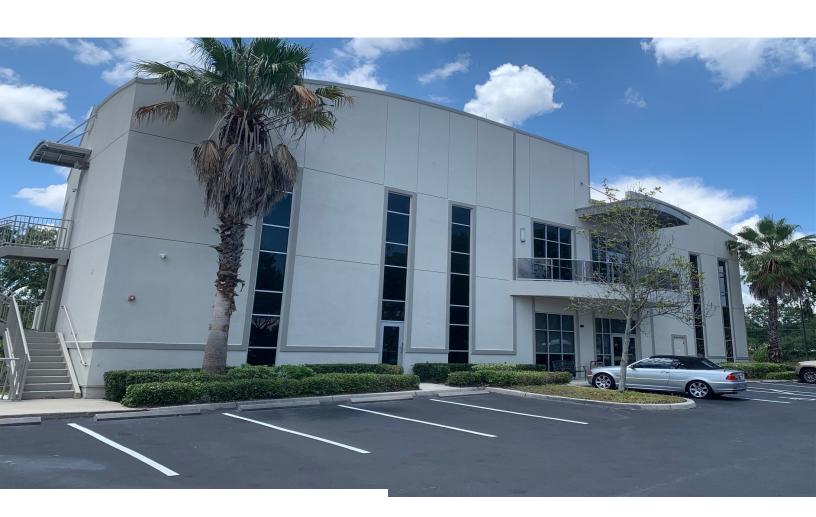

### PROPERTY OVERVIEW

Beautiful two-story medical office building with an updated design and plentiful use of glass gives an open, bright, and clean aesthetic. An owner/user can occupy the second floor or secure another quality tenant to pair with the existing tenant already in place for the entire lower level. The site is in Ocoee, FL, which has experienced an average of 1.9% population growth year-over-year in the past ten years.

#### PROPERTY HIGHLIGHTS

- Quality medical investment is only 1 mile to Orlando Health Hospital
- The lower level is leased to an established local radiology physician
- The upper level is ready for owner user or can be leased
- The building is open, bright, clean
- · Newer construction, ample parking