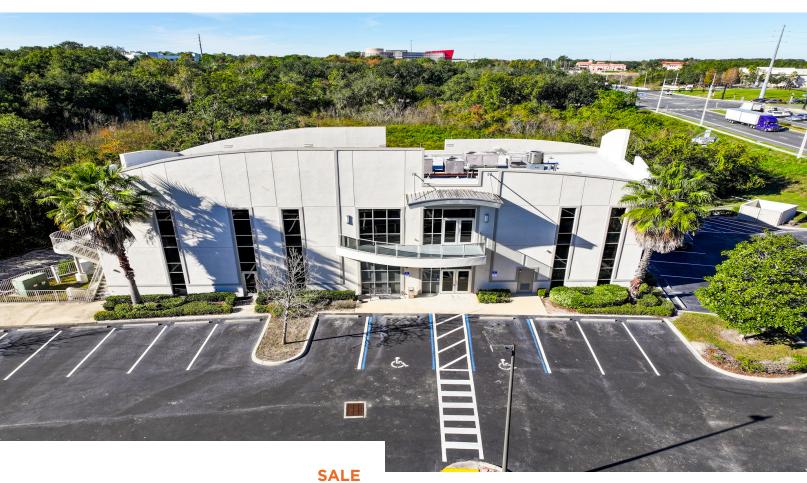

# **Medical Office Building**

9582 W COLONIAL DR

Ocoee, FL 34761

### PROPERTY OVERVIEW

Beautiful two-story medical office building with an updated design and plentiful use of glass gives an open, bright, and clean aesthetic. An owner/user can occupy the second floor or secure another quality tenant to pair with the existing tenant already in place for the entire lower level. The site is in Ocoee, FL, which has experienced an average of 1.9% population growth year-over-year in the past ten years.

#### PROPERTY HIGHLIGHTS

- Quality medical investment is only 1 mile to Orlando Health Hospital
- The lower level is leased to an established local radiology physician
- The upper level is ready for owner user or can be leased
- The building is open, bright, clean
- · Newer construction, ample parking