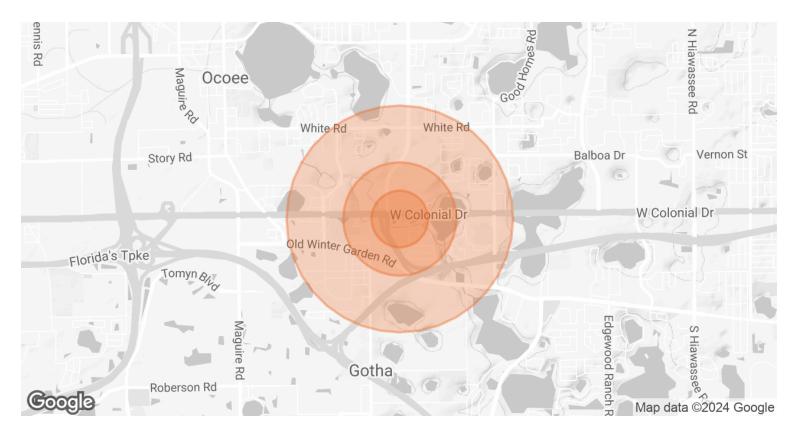

### **DEMOGRAPHICS MAP & REPORT**

| POPULATION                            | 0.25 MILES            | 0.5 MILES            | 1 MILE          |
|---------------------------------------|-----------------------|----------------------|-----------------|
| TOTAL POPULATION                      | 689                   | 2,591                | 8,564           |
| AVERAGE AGE                           | 35.9                  | 36.3                 | 37.3            |
| AVERAGE AGE (MALE)                    | 36.2                  | 36.4                 | 36.8            |
| AVERAGE AGE (FEMALE)                  | 36.1                  | 36.5                 | 37.7            |
|                                       |                       |                      |                 |
| HOUSEHOLDS & INCOME                   | 0.25 MILES            | 0.5 MILES            | 1 MILE          |
| HOUSEHOLDS & INCOME  TOTAL HOUSEHOLDS | <b>0.25 MILES</b> 252 | <b>0.5 MILES</b> 949 | 1 MILE<br>3,052 |
|                                       |                       |                      |                 |
| TOTAL HOUSEHOLDS                      | 252                   | 949                  | 3,052           |