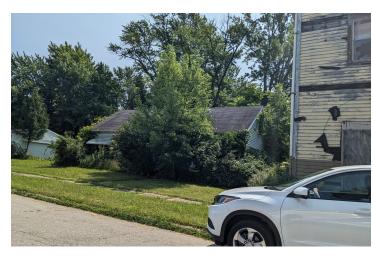

#### PROPERTY DESCRIPTION

Commercial corner for sale along West Avenue in Ashtabula, Ohio. Includes three parcels of land totaling approximately 0.42 acres. Two buildings exist on property that are not currently occupied. Historic uses included a retail neighborhood beverage store with a residential apartment above the retail store. A single family bungalow sits on the property as well. Great location in the heart of the city of Ashtabula for a redevelopment project. Please call for a tour.