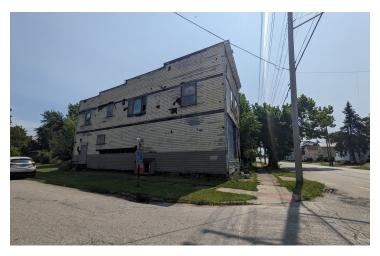

#### PROPERTY DESCRIPTION

Commercial corner for sale along West Avenue in Ashtabula, Ohio. Includes three parcels of land totaling approximately 0.42 acres. Two buildings exist on property that are not currently occupied. Historic uses included a retail neighborhood beverage store with a residential apartment above the retail store. A single family bungalow sits on the property as well. Great location in the heart of the city of Ashtabula for a redevelopment project. Please call for a tour.

#### PROPERTY HIGHLIGHTS

- · Corner Commercial Property
- Close to retail along SR 20
- · Possible Historic redevelopment
- · Near Ashtabula Harbor

| OFFERING SUMMARY |            |
|------------------|------------|
| Sale Price:      | \$125,000  |
| Lot Size:        | 0.42 Acres |

Lot Size: 0.42 Acres

Building Size: 4,536 SF

| DEMOGRAPHICS      | 0.5 MILES | 1 MILE   | 1.5 MILES |
|-------------------|-----------|----------|-----------|
| Total Households  | 953       | 3,711    | 6,469     |
| Total Population  | 1,926     | 7,164    | 12,957    |
| Average HH Income | \$29,654  | \$32,628 | \$37,306  |