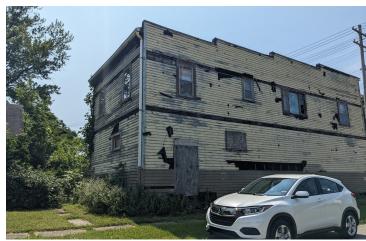

#### PROPERTY DESCRIPTION

Commercial corner for sale along West Avenue in Ashtabula, Ohio. Includes three parcels of land totaling approximately 0.42 acres. Two buildings exist on property that are not currently occupied. Historic uses included a retail neighborhood beverage store with a residential apartment above the retail store. A single family bungalow sits on the property as well. Great location in the heart of the city of Ashtabula for a redevelopment project. Please call for a tour.

#### PROPERTY HIGHLIGHTS

- · Corner Commercial Property
- Close to retail along SR 20
- · Possible Historic redevelopment
- · Near Ashtabula Harbor

| OFFERING SUMMARY |            |
|------------------|------------|
| Sale Price:      | \$125,000  |
| Lot Size:        | 0.42 Acres |

Lot Size: 0.42 Acres

Building Size: 4,536 SF

| DEMOGRAPHICS      | 0.5 MILES | 1 MILE   | 1.5 MILES |
|-------------------|-----------|----------|-----------|
| Total Households  | 953       | 3,711    | 6,469     |
| Total Population  | 1,926     | 7,164    | 12,957    |
| Average HH Income | \$29,654  | \$32,628 | \$37,306  |