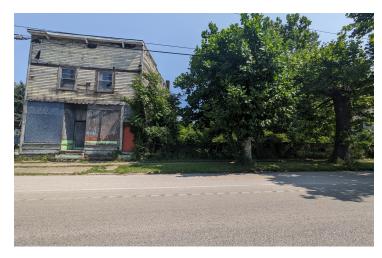

#### PROPERTY DESCRIPTION

Commercial corner for sale along West Avenue in Ashtabula, Ohio. Includes three parcels of land totaling approximately 0.42 acres. Two buildings exist on property that are not currently occupied. Historic uses included a retail neighborhood beverage store with a residential apartment above the retail store. A single family bungalow sits on the property as well. Great location in the heart of the city of Ashtabula for a redevelopment project. Please call for a tour.