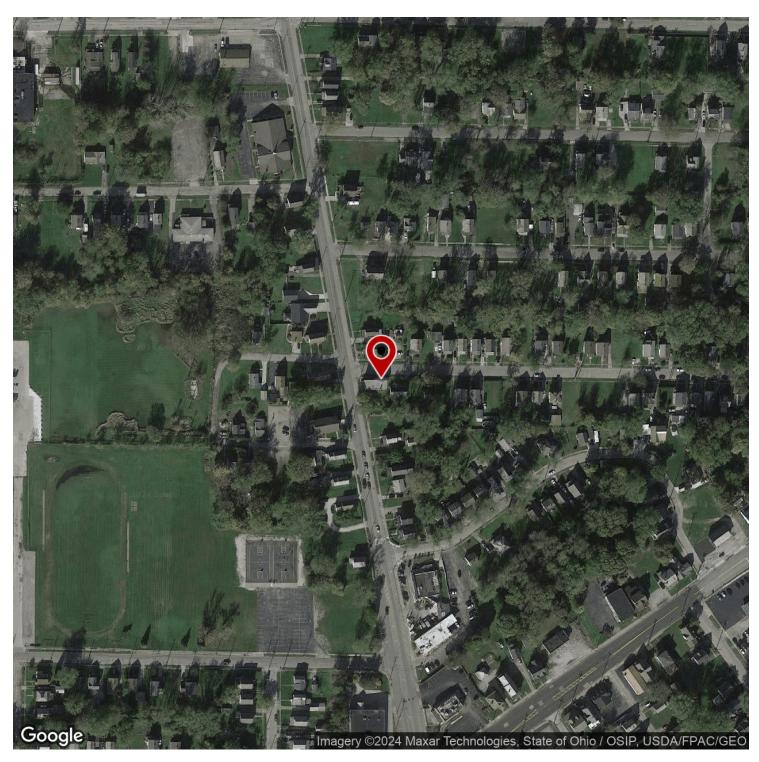

#### PROPERTY DESCRIPTION

Commercial corner for sale along West Avenue in Ashtabula, Ohio. Includes three parcels of land totaling approximately 0.42 acres. Two buildings exist on property that are not currently occupied. Historic uses included a retail neighborhood beverage store with a residential apartment above the retail store. A single family bungalow sits on the property as well. Great location in the heart of the city of Ashtabula for a redevelopment project. Please call for a tour.

## REDEVELOPMENT CORNER

4306 West Avenue, Ashtabula, OH 44004

We obtained the information above from sources we believe to be reliable. However, we have not verified its accuracy and make no guarantee, warranty or representation about it. It is submitted subject to the possibility of errors, omissions, change of price, rental or other conditions, prior sale, lease or financing, or withdrawal without notice. We include projections, opinions, assumptions or estimates for example only, and they may not represent current or future performance of the property. You and your tax and legal advisors should conduct your own investigation of the property and transaction.