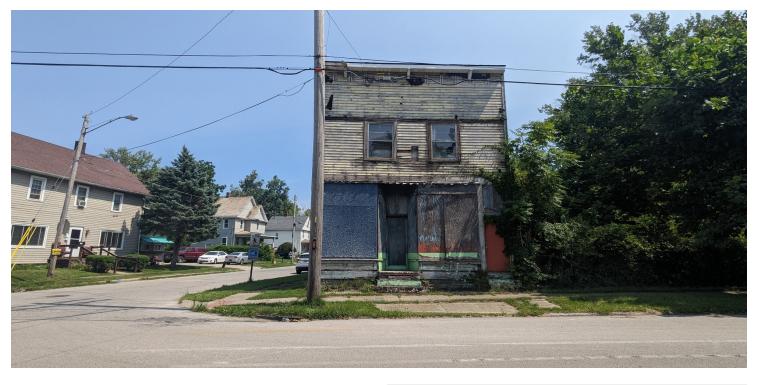

#### PROPERTY DESCRIPTION

Commercial corner for sale along West Avenue in Ashtabula, Ohio. Includes three parcels of land totaling approximately 0.42 acres. Two buildings exist on property that are not currently occupied. Historic uses included a retail neighborhood beverage store with a residential apartment above the retail store. A single family bungalow sits on the property as well. Great location in the heart of the city of Ashtabula for a redevelopment project. Please call for a tour.

#### PROPERTY HIGHLIGHTS

- · Corner Commercial Property
- Close to retail along SR 20
- · Possible Historic redevelopment
- · Near Ashtabula Harbor

| OFFERING SUMMARY |            |
|------------------|------------|
| Sale Price:      | \$125,000  |
| Lot Size:        | 0.42 Acres |

Lot Size: 0.42 Acres

Building Size: 4,536 SF

| DEMOGRAPHICS      | 0.5 MILES | 1 MILE   | 1.5 MILES |
|-------------------|-----------|----------|-----------|
| Total Households  | 953       | 3,711    | 6,469     |
| Total Population  | 1,926     | 7,164    | 12,957    |
| Average HH Income | \$29,654  | \$32,628 | \$37,306  |