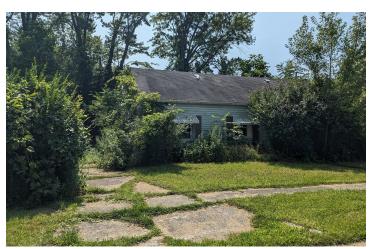

#### PROPERTY DESCRIPTION

Commercial corner for sale along West Avenue in Ashtabula, Ohio. Includes three parcels of land totaling approximately 0.42 acres. Two buildings exist on property that are not currently occupied. Historic uses included a retail neighborhood beverage store with a residential apartment above the retail store. A single family bungalow sits on the property as well. Great location in the heart of the city of Ashtabula for a redevelopment project. Please call for a tour.