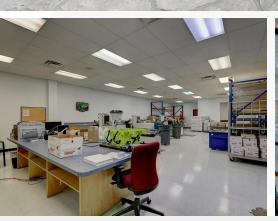

## **Property Description**

Commercial Office Building consisting of 28,678 square feet. The building was constructed in two phases - 2002 and 2007. First Floor - Approximately 15,332 square feet Second Floor - Approximately 13,346 square feet Warehouse - 1,986 SF with 17' eave height Building consists of multiple offices, conference rooms, open space, kitchen, warehouse area with overhead door and two shipping/receiving doors. Approximately 103 parking spaces Zoning: PC/TO 28,678 square feet situated on 4.28 acres - \$4,600,000

## 

6

For Sale - 2010 Castaic Ln Additional Photos 28,678 SF | \$4,600,000

個

PARADIGM

.

1/8" = 1'-O"

DATE: 21 AUGUST, 2006 PROJECT NO.: 0606 PROJECT MGR.: JAG REV. DATE: 🏠 28 AUGUST, 2006