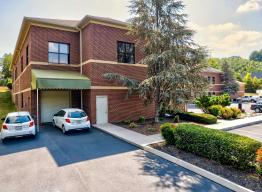

eet situated on 4.28 acres

## **Property Description**

Commercial Office Building consisting of 28,678 square feet. The building was constructed in two phases - 2002 and 2007. First Floor - Approximately 15,332 square feet Second Floor - Approximately 13,346 square feet Warehouse - 1,986 SF with 17' eave height Building consists of multiple offices, conference rooms, open space, kitchen, warehouse area with overhead door and two shipping/receiving doors. Approximately 103 parking spaces Zoning: PC/TO 28,678 square feet situated on 4.28 acres - \$4,600,000



## For more information

### Michelle Gibbs

O: 865 531 6400 mgibbs@koellamoore.com

### Roger M. Moore, Jr, SIOR

O: 865 531 6400 rogermoore@koellamoore.com



For Sale - 2010 Castaic Ln Additional Photos 28,678 SF | \$4,600,000





0









| SALE PRICE:     | \$4,600,000        |  |  |
|-----------------|--------------------|--|--|
| GRM:            |                    |  |  |
| LOT SIZE:       | 4.28 Acres         |  |  |
| BUILDING SIZE:  | 28,678 SF          |  |  |
| BUILDING CLASS: | А                  |  |  |
| YEAR BUILT:     | 2002               |  |  |
| ZONING:         | PC/TO              |  |  |
| MARKET:         | Northwest Sector   |  |  |
| SUB MARKET:     | Hardin Valley      |  |  |
| CROSS STREETS:  | Hardin Valley Road |  |  |
|                 |                    |  |  |

### **Property Highlights**

- Located in the rapidly growing Hardin Valley market just off of
   Pellissippi Parkway
- Convenient Access to Hardin Valley Road and Pellissippi Parkway
- Within minutes to Oak Ridge, I-40 an