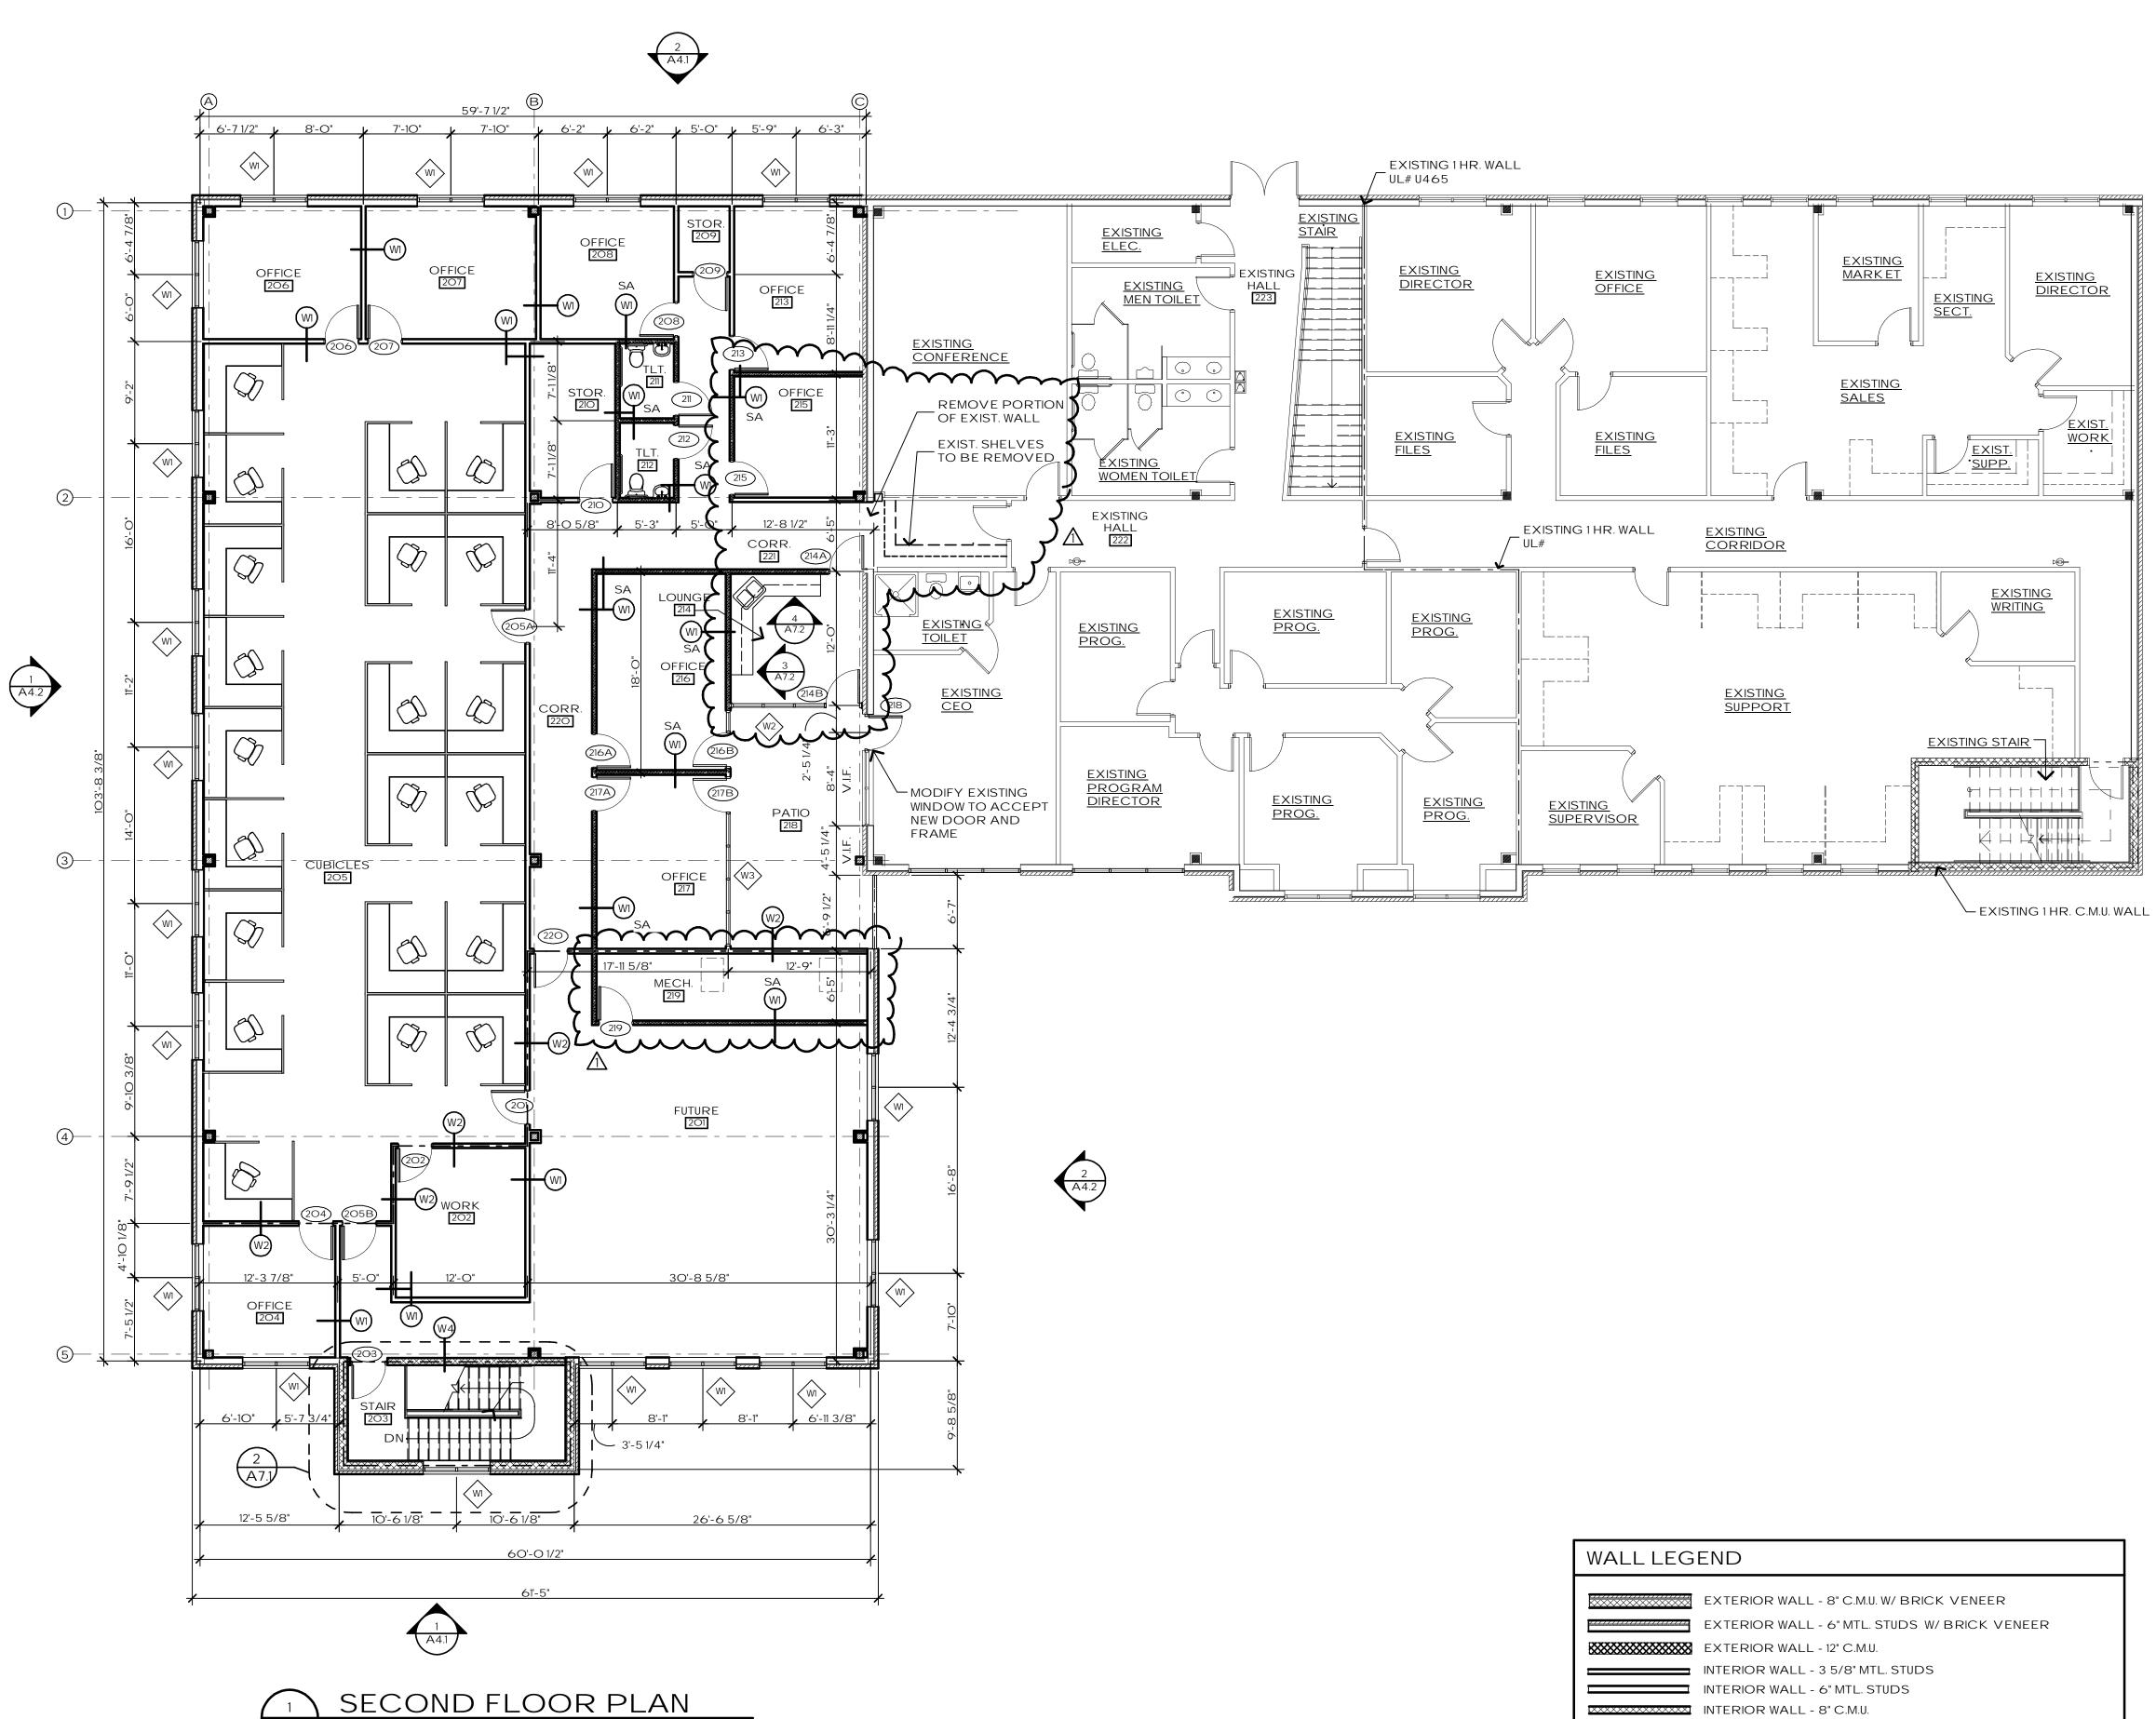

## 

6

For Sale - 2010 Castaic Ln Additional Photos 28,678 SF | \$4,600,000

個

PARADIGM

.

1/8" = 1'-O"

DATE: 21 AUGUST, 2006 PROJECT NO.: 0606 PROJECT MGR.: JAG REV. DATE: 🏠 28 AUGUST, 2006

| WALLLEGEND |                                                            |  |  |  |
|------------|------------------------------------------------------------|--|--|--|
|            | EXTERIOR WALL - 8" C.M.U. W/ BRICK VENEER                  |  |  |  |
|            | EXTERIOR WALL - 6" MTL. STUDS W/ BRICK VENEER              |  |  |  |
| *****      | EXTERIOR WALL - 12" C.M.U.                                 |  |  |  |
|            | INTERIOR WALL - 3 5/8" MTL. STUDS                          |  |  |  |
|            | INTERIOR WALL - 6" MTL. STUDS                              |  |  |  |
|            | INTERIOR WALL - 8" C.M.U.                                  |  |  |  |
|            | EXISTING EXTERIOR WALL - 12" C.M.U.                        |  |  |  |
|            | EXISTING EXTERIOR WALL - 6" MTL STUDS. W/ BRICK VENEER     |  |  |  |
|            | EXISTING INTERIOR WALL - 3 5/8" MTL STUDS                  |  |  |  |
| <u> </u>   | 1 HOUR RATED PARTITION                                     |  |  |  |
|            | INTERIOR WALL - 3 5/8" MTL. STUDS W/ SOUND BATT INSULATION |  |  |  |