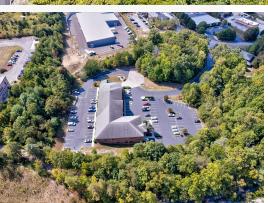

## **Property Highlights**

- Located in the rapidly growing Hardin Valley market just off of Pellissippi Parkway
- Convenient Access to Hardin Valley Road and Pellissippi Parkway
- Within minutes to Oak Ridge, I-40 and Maryville
- 28,678 square feet situated on 4.28 acres

## **Property Description**

Commercial Office Building consisting of 28,678 square feet. The building was constructed in two phases - 2002 and 2007. First Floor - Approximately 15,332 square feet Second Floor - Approximately 13,346 square feet Warehouse - 1,986 SF with 17' eave height Building consists of multiple offices, conference rooms, open space, kitchen, warehouse area with overhead door and two shipping/receiving doors. Approximately 103 parking spaces Zoning: PC/TO 28,678 square feet situated on 4.28 acres - \$4,600,000

### **Property Highlights**

- Located in the rapidly growing Hardin Valley market just off of
   Pellissippi Parkway
- Convenient Access to Hardin Valley Road and Pellissippi Parkway
- Within minutes to Oak Ridge, I-40 and Maryville
- 28,678 square feet situated on 4.28 acres