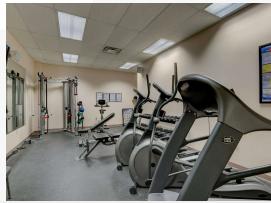

678 SF          |  |  |
| BUILDING CLASS: | А                  |  |  |
| YEAR BUILT:     | 2002               |  |  |
| ZONING:         | PC/TO              |  |  |
| MARKET:         | Northwest Sector   |  |  |
| SUB MARKET:     | Hardin Valley      |  |  |
| CROSS STREETS:  | Hardin Valley Road |  |  |
|                 |                    |  |  |

### **Property Highlights**

- Located in the rapidly growing Hardin Valley market just off of
   Pellissippi Parkway
- Convenient Access to Hardin Valley Road and Pellissippi Parkway
- Within minutes to Oak Ridge, I-40 and Maryville
- 28,678 square feet situated on 4.28 acres



For Sale - 2010 Castaic Ln Additional Photos 28,678 SF | \$4,600,000

## 

6











For Sale - 2010 Castaic Ln Additional Photos 28,678 SF | \$4,600,000

個







PARADIGM

.







1/8" = 1'-O"











DATE: 21 AUGUST, 2006 PROJECT NO.: 0606 PROJECT MGR.: JAG REV. DATE: 🏠 28 AUGUST, 2006



| WALLLEGEND |                                                            |  |  |  |
|------------|------------------------------------------------------------|--|--|--|
|            | EXTERIOR WALL - 8" C.M.U. W/ BRICK VENEER                  |  |  |  |
|            | EXTERIOR WALL - 6" MTL. STUDS W/ BRICK VENEER              |  |  |  |
| *****      | EXTERIOR WALL - 12" C.M.U.                                 |  |  |  |
|            | INTERIOR WALL - 3 5/8" MTL. STUDS                          |  |  |  |
|            | INTERIOR WALL - 6" MTL. STUDS                              |  |  |  |
|            | INTERIOR WALL - 8" C.M.U.