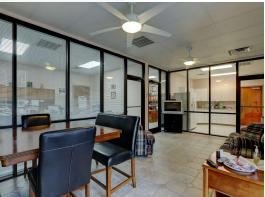

8,678 SF          |  |  |
| BUILDING CLASS: | А                  |  |  |
| YEAR BUILT:     | 2002               |  |  |
| ZONING:         | PC/TO              |  |  |
| MARKET:         | Northwest Sector   |  |  |
| SUB MARKET:     | Hardin Valley      |  |  |
| CROSS STREETS:  | Hardin Valley Road |  |  |
|                 |                    |  |  |

### **Property Highlights**

- Located in the rapidly growing Hardin Valley market just off of
   Pellissippi Parkway
- Convenient Access to Hardin Valley Road and Pellissippi Parkway
- Within minutes to Oak Ridge, I-40 and Maryville
- 28,678 square feet situated on 4.28 acres



For Sale - 2010 Castaic Ln Additional Photos 28,678 SF | \$4,600,000

## 

6











For Sale - 2010 Castaic Ln Additional Photos 28,678 SF | \$4,600,000

個







PARADIGM

.







1/8" = 1'-O"











DATE: 21 AUGUST, 2006 PROJECT NO.: 0606 PROJECT MGR.: JAG REV. DATE: 🏠 28 AUGUST, 2006



| WALLLEGEND |                                                            |  |  |  |
|------------|------------------------------------------------------------|--|--|--|
|            | EXTERIOR WALL - 8" C.M.U. W/ BRICK VENEER                  |  |  |  |
|            | EXTERIOR WALL - 6" MTL. STUDS W/ BRICK VENEER              |  |  |  |
| *****      | EXTERIOR WALL - 12" C.M.U.                                 |  |  |  |
|            | INTERIOR WALL - 3 5/8" MTL. STUDS                          |  |  |  |
|            | INTERIOR WALL - 6" MTL. STUDS                              |  |  |  |
|            | INTERIOR WALL - 8" C.M.U.