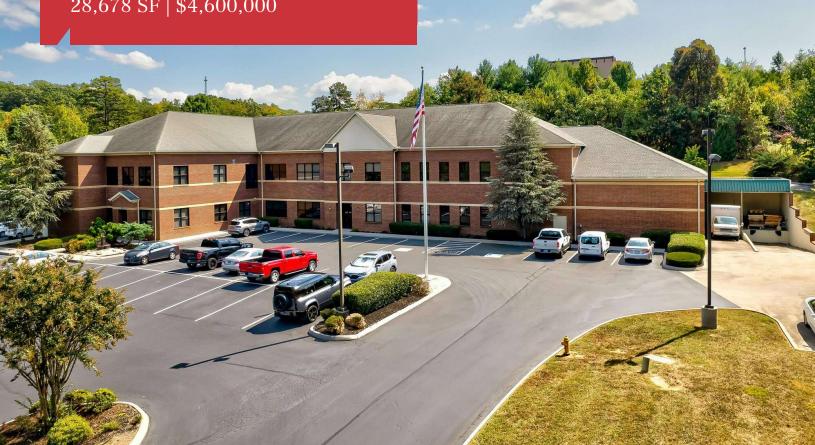

For Sale Office Building 28,678 SF | \$4,600,000

## **Property Description**

Commercial Office Building consisting of 28,678 square feet. The building was constructed in two phases - 2002 and 2007. First Floor - Approximately 15,332 square feet Second Floor - Approximately 13,346 square feet Warehouse - 1,986 SF with 17' eave height Building consists of multiple offices, conference rooms, open space, kitchen, warehouse area with overhead door and two shipping/receiving doors. Approximately 103 parking spaces Zoning: PC/TO 28,678 square feet situated on 4.28 acres - \$4,600,000