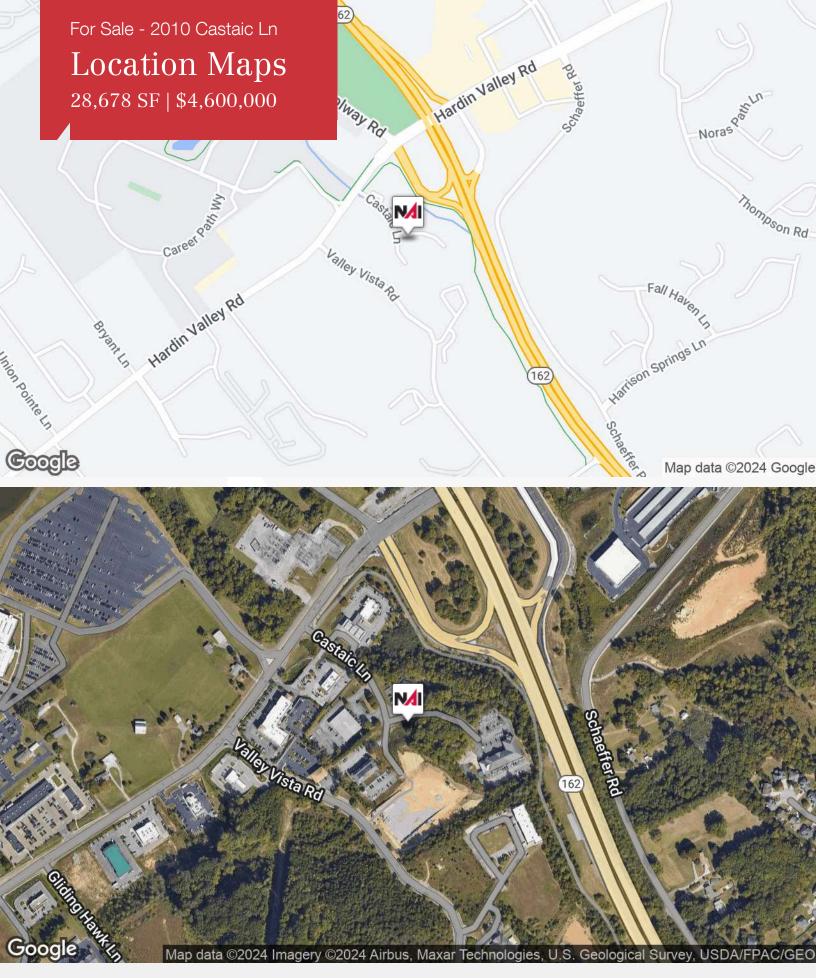

## 2010 Castaic Lane

2010 Castaic Ln Knoxville, Tennessee 37932

## **Property Highlights**

- Located in the rapidly growing Hardin Valley market just off of Pellissippi Parkway
- Convenient Access to Hardin Valley Road and Pellissippi Parkway
- Within minutes to Oak Ridge, I-40 and Maryville
- 28,678 square feet situated on 4.28 acres

## **Property Description**

Commercial Office Building consisting of 28,678 square feet. The building was constructed in two phases - 2002 and 2007. First Floor - Approximately 15,332 square feet Second Floor - Approximately 13,346 square feet Warehouse - 1,986 SF with 17' eave height Building consists of multiple offices, conference rooms, open space, kitchen, warehouse area with overhead door and two shipping/receiving doors. Approximately 103 parking spaces Zoning: PC/TO 28,678 square feet situated on 4.28 acres - \$4,600,000

### **Property Highlights**

- Located in the rapidly growing Hardin Valley market just off of
   Pellissippi Parkway
- Convenient Access to Hardin Valley Road and Pellissippi Parkway
- Within minutes to Oak Ridge, I-40 and Maryville
- 28,678 square feet situated on 4.28 acres