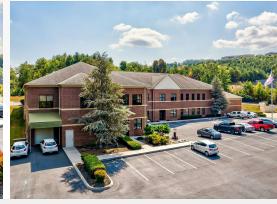

ituated on 4.28 acres

## **Property Description**

Commercial Office Building consisting of 28,678 square feet. The building was constructed in two phases - 2002 and 2007. First Floor - Approximately 15,332 square feet Second Floor - Approximately 13,346 square feet Warehouse - 1,986 SF with 17' eave height Building consists of multiple offices, conference rooms, open space, kitchen, warehouse area with overhead door and two shipping/receiving doors. Approximately 103 parking spaces Zoning: PC/TO 28,678 square feet situated on 4.28 acres - \$4,600,000



## For more information

### Michelle Gibbs

O: 865 531 6400 mgibbs@koellamoore.com

### Roger M. Moore, Jr, SIOR

O: 865 531 6400 rogermoore@koellamoore.com



For Sale - 2010 Castaic Ln Additional Photos 28,678 SF | \$4,600,000





0









| SALE PRICE:     | \$4,600,000        |  |  |
|-----------------|--------------------|--|--|
| GRM:            |                    |  |  |
| LOT SIZE:       | 4.28 Acres         |  |  |
| BUILDING SIZE:  | 28,678 SF          |  |  |
| BUILDING CLASS: | А                  |  |  |
| YEAR BUILT:     | 2002               |  |  |
| ZONING:         | PC/TO              |  |  |
| MARKET:         | Northwest Sector   |  |  |
| SUB MARKET:     | Hardin Valley      |  |  |
| CROSS STREETS:  | Hardin Valley Road |  |  |
|                 |                    |  |  |

### **Property Highlights**

- Located in the rapidly growing Hardin Valley market just off of
   Pellissippi Parkway
- Convenient Access to Hardin Valley Road and Pellissippi Parkway
- Within minutes to Oak Ridge, I-40 and Mar