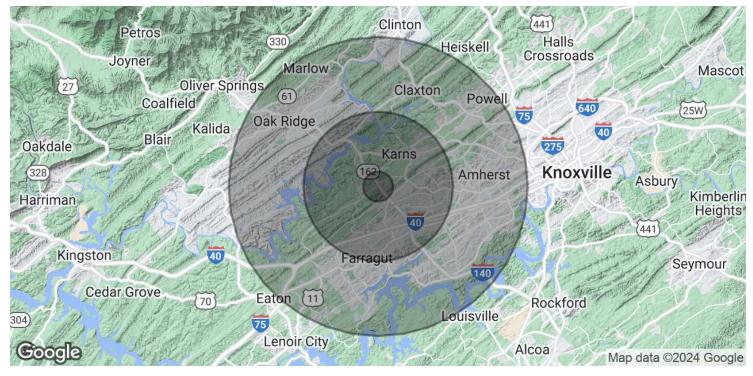

# For Sale - 2010 Castaic Ln Demographics Map & Report

28,678 SF | \$4,600,000

| POPULATION           | 1 MILE    | <b>5 MILES</b> | <b>10 MILES</b> |
|----------------------|-----------|----------------|-----------------|
| Total Population     | 2,604     | 75,229         | 269,093         |
| Average Age          | 39.2      | 39.4           | 40.3            |
| Average Age (Male)   | 39.1      | 38.1           | 39.1            |
| Average Age (Female) | 40.0      | 40.8           | 41.5            |
|                      |           |                |                 |
| HOUSEHOLDS & INCOME  | 1 MILE    | <b>5 MILES</b> | <b>10 MILES</b> |
| Total Households     | 1,170     | 31,737         | 116,896         |
| # of Persons per HH  | 2.2       | 2.4            | 2.3             |
| Average HH Income    | \$109,936 | \$93,580       | \$92,687        |
| Average House Value  | \$322,707 | \$257,083      | \$254,087       |
|                      |           |                |                 |

\* Demographic data derived from 2020 ACS - US Census