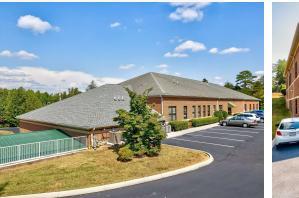

For Sale Office Building 28,678 SF | \$4,600,000

## 2010 Castaic Lane

2010 Castaic Ln Knoxville, Tennessee 37932

## **Property Highlights**

- Located in the rapidly growing Hardin Valley market just off of Pellissippi Parkway
- Convenient Access to Hardin Valley Road and Pellissippi Parkway
- Within minutes to Oak Ridge, I-40 and Maryville
- 28,678 square feet situated on 4.28 acres

## **Property Description**

Commercial Office Building consisting of 28,678 square feet. The building was constructed in two phases - 2002 and 2007. First Floor - Approximately 15,332 square feet Second Floor - Approximately 13,346 square feet Warehouse - 1,986 SF with 17' eave height Building consists of multiple offices, conference rooms, open space, kitchen, warehouse area with overhead door and two shipping/receiving doors. Approximately 103 parking spaces Zoning: PC/TO 28,678 square feet situated on 4.28 acres - \$4,600,000