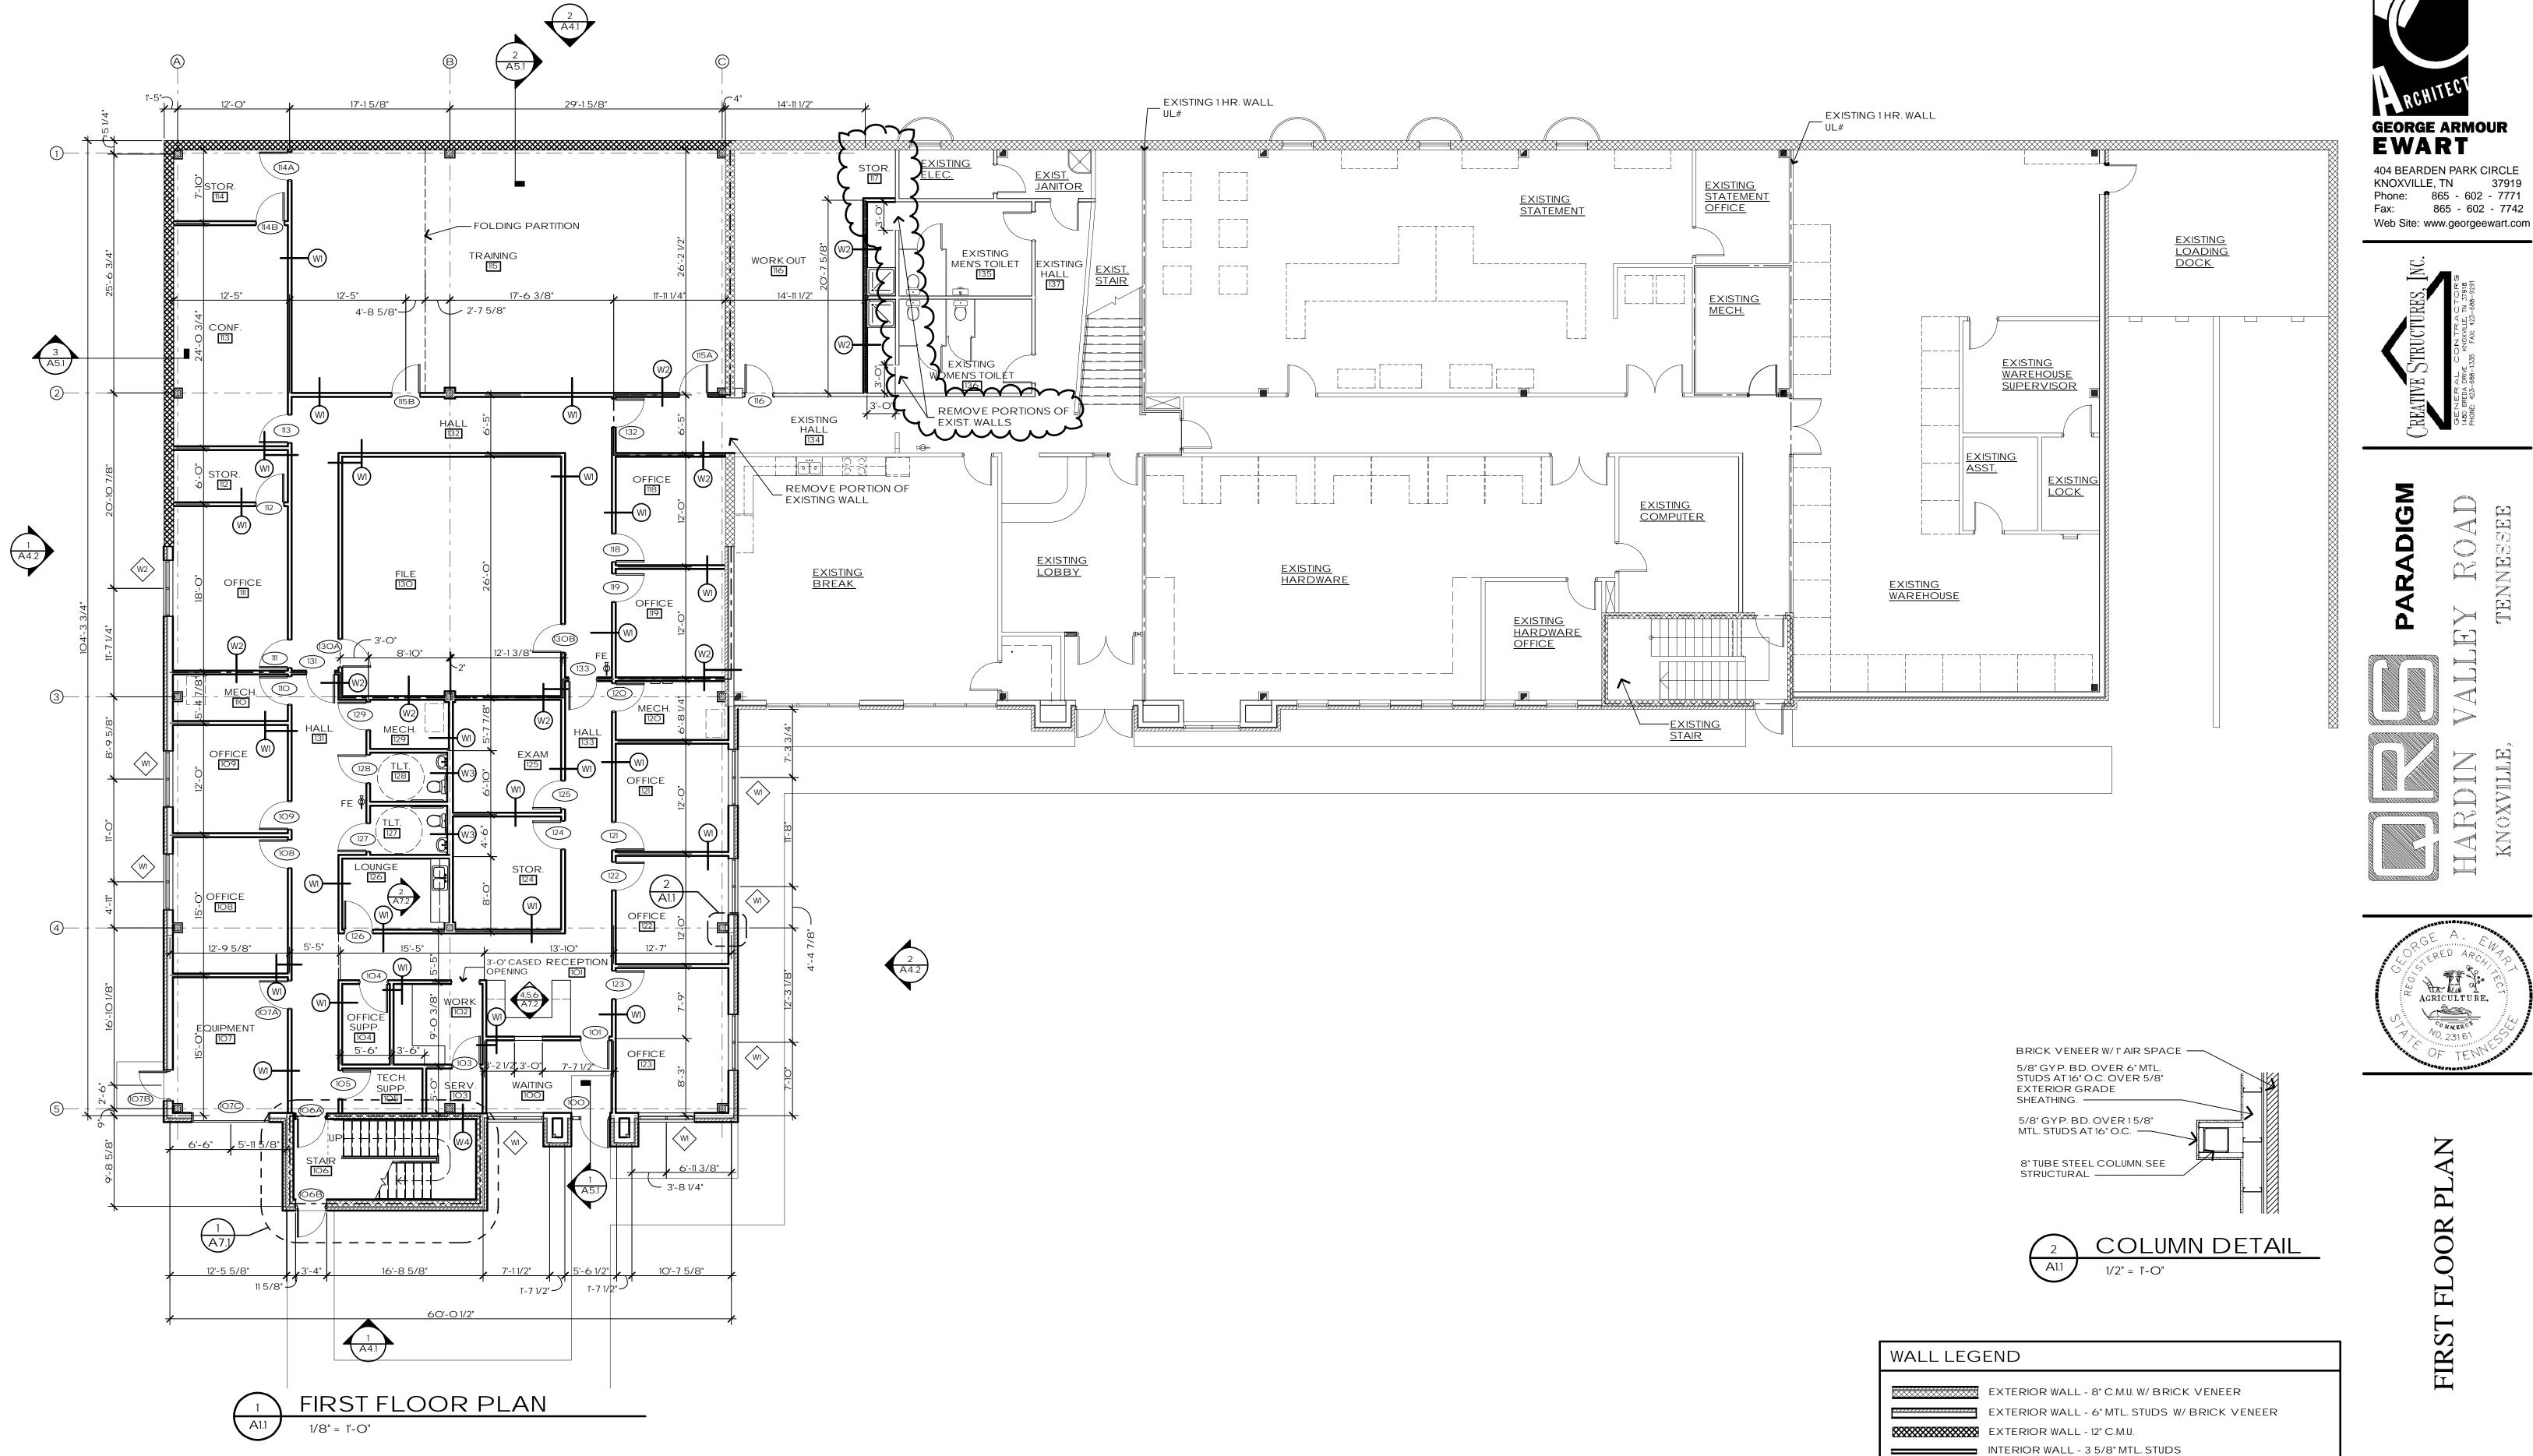

DATE: 21 AUGUST, 2006 PROJECT NO.: 0606 PROJECT MGR.: JAG REV. DATE: 🏦 28 AUGUST, 2006

Al.

INTERIOR WALL - 6" MTL. STUDS

EXISTING EXTERIOR WALL - 12" C.M.U.

EXISTING EXTERIOR WALL - 6" MTL STUDS. W/ BRICK VENEER

INTERIOR WALL - 3 5/8" MTL. STUDS W/ SOUND BATT INSULATION

EXISTING INTERIOR WALL - 3 5/8" MTL STUDS

INTERIOR WALL - 8" C.M.U.

1 HOUR RATED PARTITION