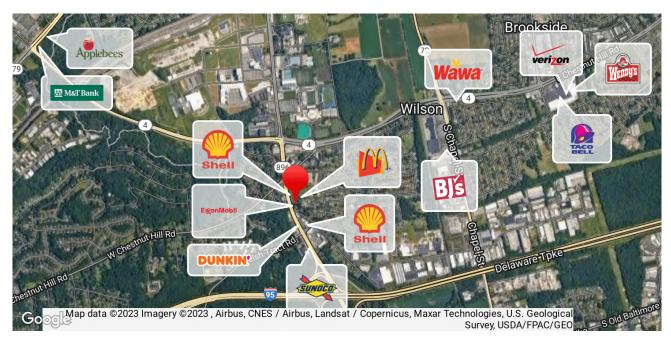

PROPERTY HIGHLIGHTS
PROPERTY HIGHLIGHTS

- 400 frontage on Barksdale Road
  - Deletrapproved pentrem recluded in "as-is" condition
- Springler Plan rance its partment suggests semi-detached use
- Renrestrellen ender 12095 letached units available
- Ahou of new stewnleptolents cerkthisteled from 2 style wa's and a DASH coming soon