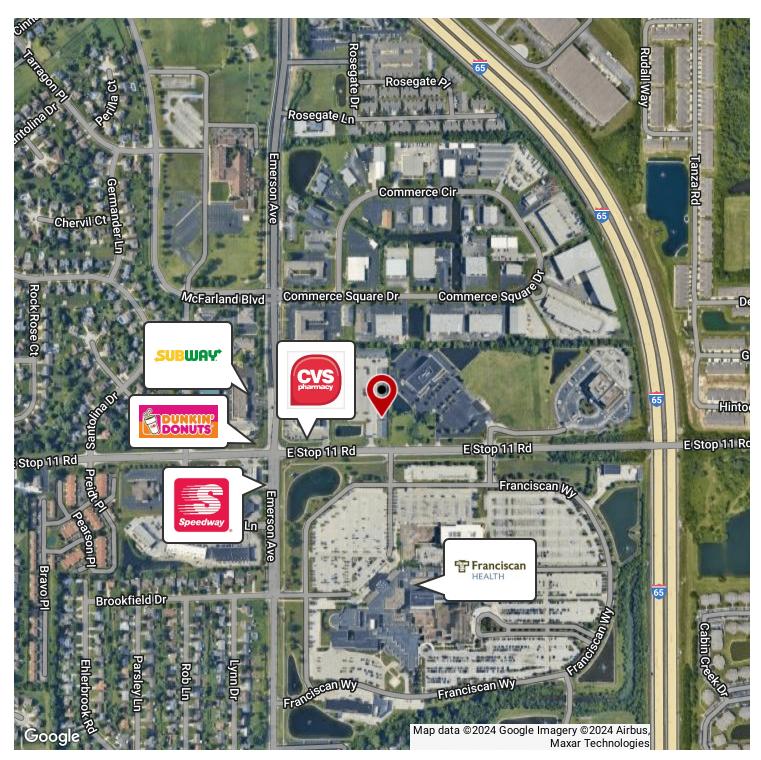

#### PROPERTY DESCRIPTION

Now leasing Medical and Traditional Office Space. Located in Franklin Township, easy access to I-65, across from Franciscan Hospital. Suites available range from 650-5,500SF, with multiple floor plans designed to accommodate businesses of any size.

# SOUTHPOINT PROFESSIONAL CENTER

5150 E Stop 11 Road, Indianapolis, IN 46237