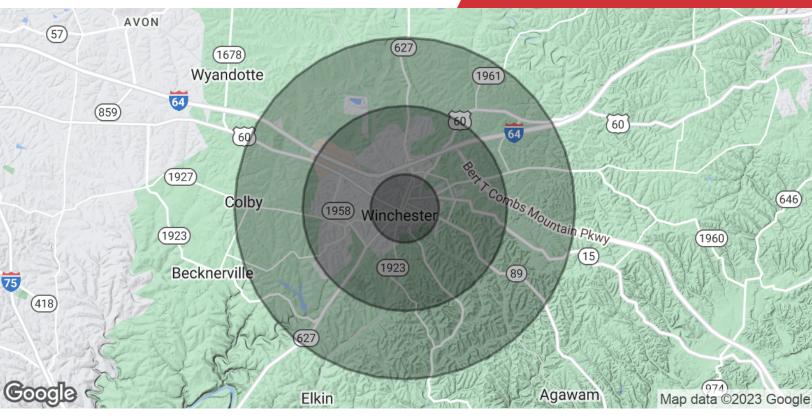

#### Jim Holbrook

Assistant Vice President O: 859 422 4415 jholbrook@naiisaac.com | KY #211630

| Population Total Population | <b>1 Mile</b> 5,594 | 3 Miles<br>21,006 | <b>5 Miles</b> 26,740 |
|-----------------------------|---------------------|-------------------|-----------------------|
| Average Age                 | 42.3                | 41.2              | 41.4                  |
| Average Age (Male)          | 37.1                | 39.0              | 38.9                  |
| Average Age (Female)        | 43.5                | 42.4              | 42.6                  |
| Households & Income         | 1 Mile              | 3 Miles           | 5 Miles               |
| Total Households            | 2,877               | 9,707             | 12,004                |
| # of Persons per HH         | 1.9                 | 2.2               | 2.2                   |
| Average HH Income           | \$49,815            | \$60,104          | \$63,815              |
| Average House Value         | \$126,082           | \$130,684         | \$142,041             |

<sup>\*</sup> Demographic data derived from 2022 STDB