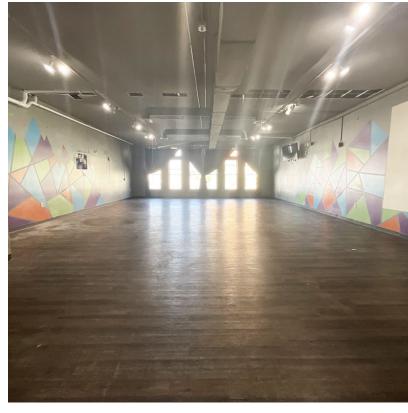

#### **Property Highlights**

- +/-10,440 SF three-story building in downtown Winchester
- +/-2,160 RSF of open space for lease on the 2nd floor
- · Parking lot in the back of the building
- · Located on South Main Street in the heart of Winchester
- · Just 17 miles from Lexington, downtown Winchester is filled with architectural gems, quaint shops, restaurants and character
- · Rental Rate: \$12.50 PSF modified gross

**Spaces** 

Lease Rate

2,160 SF

2nd floor

\$12.50 SF/yr

For More Information