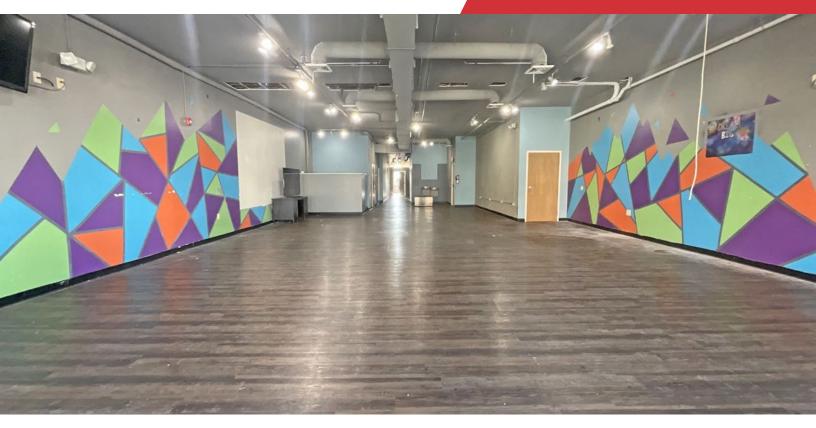

#### **Property Highlights**

- +/-10,440 SF three-story building in downtown Winchester
- +/-2,160 RSF of open space for lease on the 2nd floor
- · Parking lot in the back of the building
- · Located on South Main Street in the heart of Winchester
- · Just 17 miles from Lexington, downtown Winchester is filled with architectural gems, quaint shops, restaurants and character
- · Rental Rate: \$12.50 PSF modified gross

**Spaces** 

Lease Rate

2,160 SF

2nd floor

\$12.50 SF/yr

For More Information