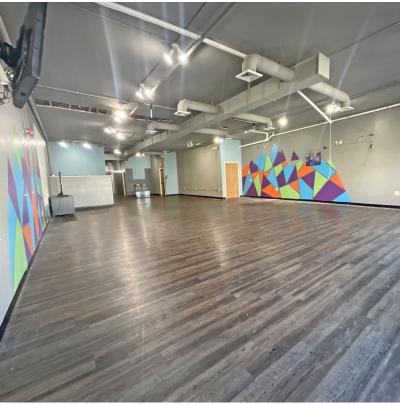

#### **Property Highlights**

- +/-10,440 SF three-story building in downtown Winchester
- +/-2,160 RSF of open space for lease on the 2nd floor
- · Parking lot in the back of the building
- · Located on South Main Street in the heart of Winchester
- · Just 17 miles from Lexington, downtown Winchester is filled with architectural gems, quaint shops, restaurants and character
- · Rental Rate: \$12.50 PSF modified gross

**Spaces** 

Lease Rate

2,160 SF

2nd floor

\$12.50 SF/yr

For More Information