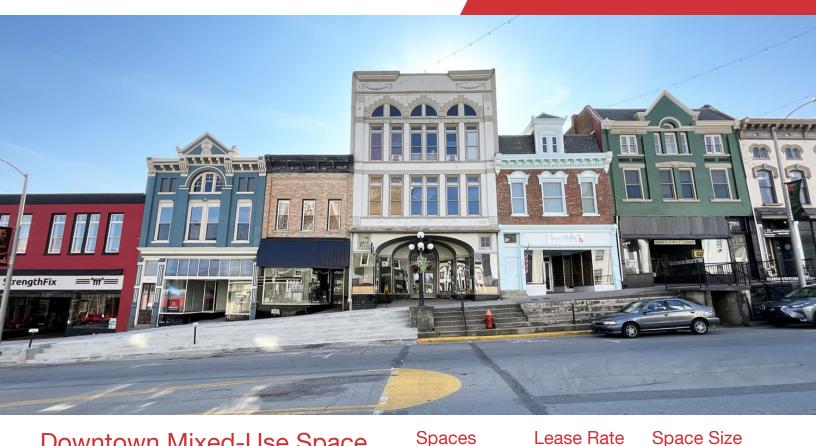

#### Downtown Mixed-Use Space

17 S Main St

Winchester, Kentucky 40391

#### **Property Highlights**

- +/-10,440 SF three-story building in downtown Winchester
- +/-2,160 RSF of open space for lease on the 2nd floor
- · Parking lot in the back of the building
- · Located on South Main Street in the heart of Winchester
- · Just 17 miles from Lexington, downtown Winchester is filled with architectural gems, quaint shops, restaurants and character
- · Rental Rate: \$12.50 PSF modified gross