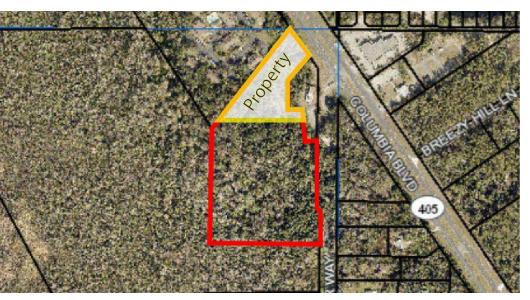

### PROPERTY OVERVIEW

Prime Commercial 3.22+/- Acre Parcel in Beautiful Windover - Exceptional Investment Opportunity!

Frontage: Directly on State Rd 405/Columbia Blvd

Proximity: Minutes to Kennedy Space Center, Blue Origin, SpaceX

Access: Conveniently Located Near I-95 and US 1

Ideal for Commercial Use: High Traffic Area In The High Tech Corridor

Surrounded By Growth: Within Minutes of New Construction Homes, Apartments, and Existing Single Family Subdivisions