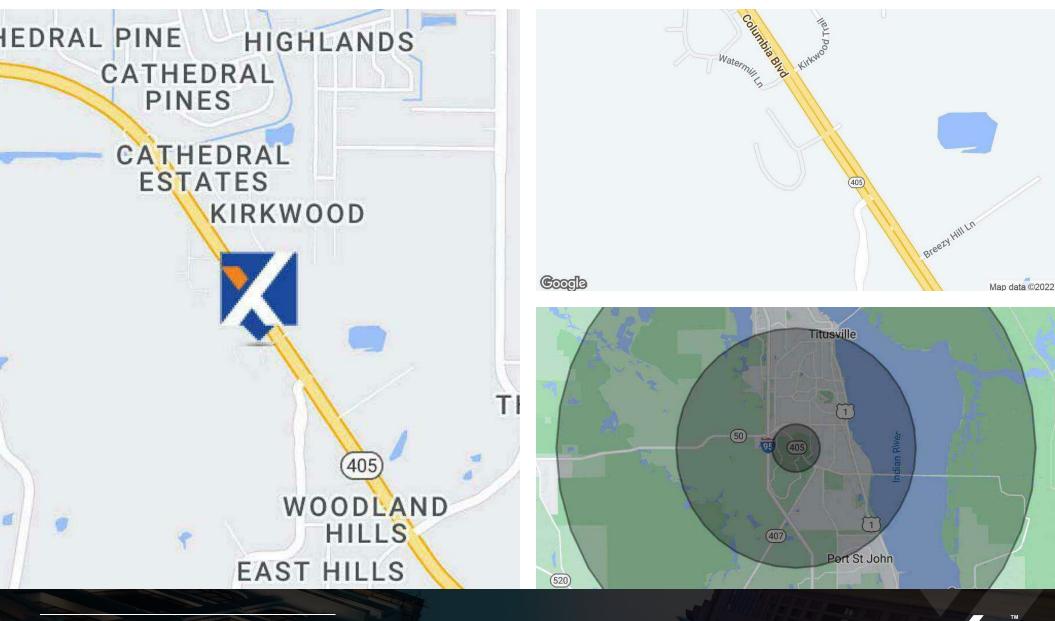

### PROPERTY OVERVIEW

Prime Commercial 3.22+/- Acre Parcel in Beautiful Windover - Exceptional Investment Opportunity!

Frontage: Directly on State Rd 405/Columbia Blvd

Proximity: Minutes to Kennedy Space Center, Blue Origin, SpaceX

Access: Conveniently Located Near I-95 and US 1

Ideal for Commercial Use: High Traffic Area In The High Tech Corridor

Surrounded By Growth: Within Minutes of New Construction Homes, Apartments, and Existing Single Family Subdivisions

Nearby Amenities: Close to Popular Shopping Destinations Including Target, Walmart Supercenter, Lowe's, Home Depot, Starbucks, and the Upcoming Culver's

**Holly Carver** 

321.243.8967 Holly@RocketCityRE.com Lisa Earnhardt