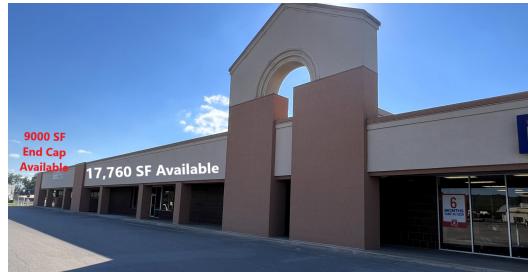

## Lease Spaces

TARRANT SHOPPING CENTER - TARRANT, AL | 2040-2096 PINSON HIGHWAY, TARRANT, AL 35217

**AVAILABLE SPACES** 

| SUITE | TENANT    | SIZE (SF)          | LEASE TYPE | LEASE RATE            | DESCRIPTION                                                              |
|-------|-----------|--------------------|------------|-----------------------|--------------------------------------------------------------------------|
| 2040  | Available | 9,000 - 26,760 SF  | NNN        | \$10.00 - 12.00 SF/yr | End cap space. Can be expanded up to 26,760 SF.                          |
| 2044  | Available | 17,760 - 26,760 SF | NNN        | \$8.00 - 10.00 SF/yr  | Open space. Can be expanded to 26,760 SF.                                |
| 2060  | Available | 2,000 SF           | NNN        | \$14.00 - 16.00 SF/yr | Former salon                                                             |
| 2064  | Available | 8,000 SF           | NNN        | \$10.00 - 12.00 SF/yr | Former Family Dollar. Relocated to out pad.                              |
| 2082  | Available | 3,600 SF           | NNN        | \$12.00 - 14.00 SF/yr | Former Rent-A-Center. Relocated and expanded in Tarrant Shopping Center. |
| 2086  | Available | 1,200 SF           | NNN        | \$14.00 - 16.00 SF/yr | Former H & R Block                                                       |
| 2090  | Available | 1,800 SF           | NNN        | \$14.00 - 16.00 SF/yr | -                                                                        |