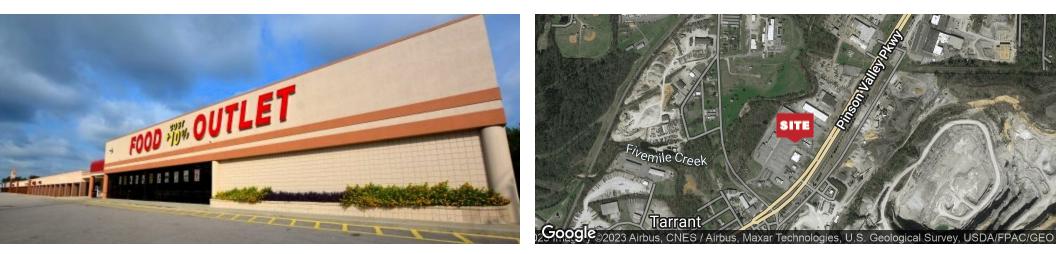

## Executive Summary

TARRANT SHOPPING CENTER - TARRANT, AL | 2040-2096 PINSON HIGHWAY, TARRANT, AL 35217

| OFFERING SUMMAR | Y                          | PROPERTY OVERVIEW                                                                                                                                                                        |
|-----------------|----------------------------|------------------------------------------------------------------------------------------------------------------------------------------------------------------------------------------|
| Available SF:   | 1,200 - 26,760 SF          | Main shopping center serving the Tarrant market only 10 miles from downtown Birmingham. Located at the signalized intersection                                                           |
| Lease Rate:     | \$8.00 - 16.00 SF/yr (NNN) | of Pinson Hwy & Springdale Road with over 33K vehicles per day. Easy access to regional logistic centers and industry. Anchor<br>Tenants include: Food Outlet, ABC Store, Rent-A-Center. |
| Lot Size:       | 13.96 Acres                | PROPERTY HIGHLIGHTS                                                                                                                                                                      |
| Year Built:     | 1980                       | • Main shopping center serving the Tarrant market only 10 miles from downtown Birmingham.                                                                                                |
|                 | 02.074                     | Located at the signalized intersection of Pinson Hwy & Springdale Road.                                                                                                                  |
| Building Size:  | 83,974                     | Over 33K vehicles per day.                                                                                                                                                               |
| Zoning:         | M2                         | Easy access to regional logistic centers and industry.                                                                                                                                   |
| Market:         | Tarrant, AL                | Anchor Tenants include: Food Outlet, ABC Store, Rent-A-Center.                                                                                                                           |
| Submarket:      | North Birmingham           |                                                                                                                                                                                          |