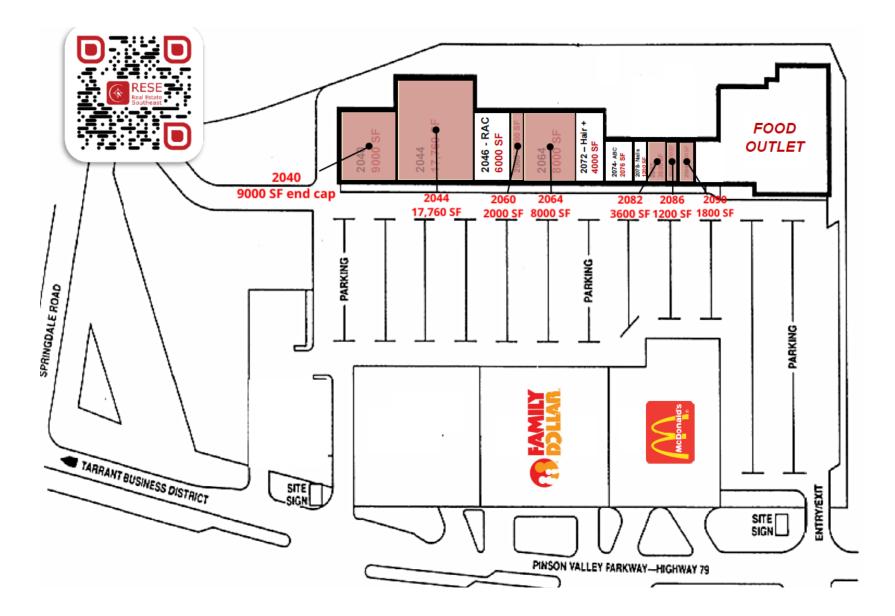

## Lease Spaces

TARRANT SHOPPING CENTER - TARRANT, AL | 2040-2096 PINSON HIGHWAY, TARRANT, AL 35217

**AVAILABLE SPACES** 

| SUITE | TENANT    | SIZE (SF)          | LEASE TYPE | LEASE RATE            | DESCRIPTION                                                              |
|-------|-----------|--------------------|------------|-----------------------|--------------------------------------------------------------------------|
| 2040  | Available | 9,000 - 26,760 SF  | NNN        | \$10.00 - 12.00 SF/yr | End cap space. Can be expanded up to 26,760 SF.                          |
| 2044  | Available | 17,760 - 26,760 SF | NNN        | \$8.00 - 10.00 SF/yr  | Open space. Can be expanded to 26,760 SF.                                |
| 2060  | Available | 2,000 SF           | NNN        | \$14.00 - 16.00 SF/yr | Former salon                                                             |
| 2064  | Available | 8,000 SF           | NNN        | \$10.00 - 12.00 SF/yr | Former Family Dollar. Relocated to out pad.                              |
| 2082  | Available | 3,600 SF           | NNN        | \$12.00 - 14.00 SF/yr | Former Rent-A-Center. Relocated and expanded in Tarrant Shopping Center. |
| 2086  | Available | 1,200 SF           | NNN        | \$14.00 - 16.00 SF/yr | Former H & R Block                                                       |
| 2090  | Available | 1,800 SF           | NNN        | \$14.00 - 16.00 SF/yr | -                                                                        |

TARRANT SHOPPING CENTER - TARRANT, AL | 2040-2096 PINSON HIGHWAY, TARRANT, AL 35217